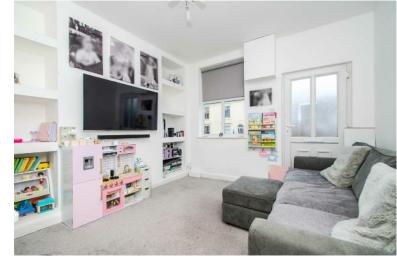

## LOUNGE:

12' 3" x 11' 3" ( 3.73m x 3.43m )

UPVC entrance door and window to the front... carpeted flooring, ceiling light point, radiator with cover, feature recessed shelving units and door to the kitchen.