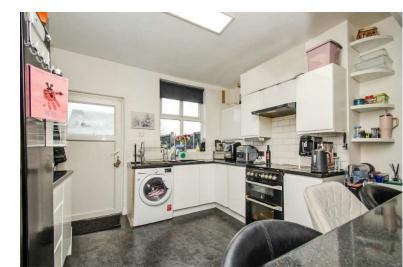

## **BREAKFAST KITCHEN:**

11' 11" x 11' 2" ( 3.63m x 3.40m )

Range of matching wall and base units incorporating cabinets, drawers and work surfaces plus breakfast bar, inset bowl sink and drainer with mono tap, space for cooker and further white goods such as a large fridgefreezer and washing machine, oven and 4 ring hob with extractor fan, wall tiling, tiled flooring, LED lighting, UPVC window and door to the garden plus door to the stairs.