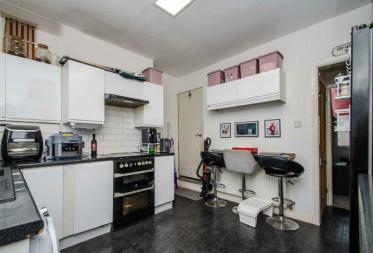

## **BREAKFAST KITCHEN:**

11' 11" x 11' 2" ( 3.63m x 3.40m )

Range of matching wall and base units incorporating cabinets, drawers and work surfaces plus breakfast bar, inset bowl sink and drainer with mono tap, space for cooker and further white goods such as a large fridgefreezer and washing machine, oven and 4 ring hob with extractor fan, wall tiling, tiled flooring, LED lighting, UPVC window and door to the garden plus door to the stairs.