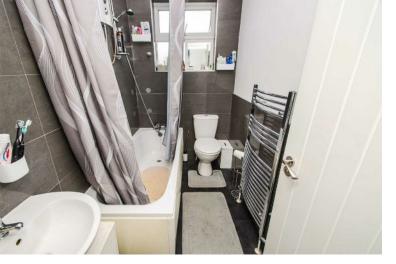

## **MODERN BATHROOM:**

White suite comprising: bath with shower above, pedestal wash hand basin, low level W/C, wall tiling, tiled flooring, heated towel rail, ceiling light and window to rear.