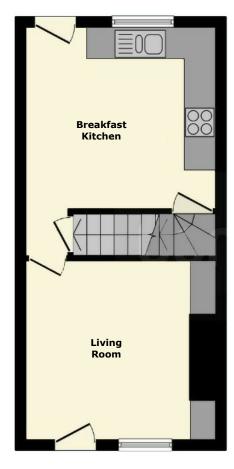

# Rugeley Road Chase Terrace

Lovett&Co. Estate Agents are pleased to offer for sale this two bedroom end terraced home ideal for first time buyers or investors.

The property boasts a modern finish throughout with briefly comprises: front lounge, modern fitted breakfast kitchen, landing, two bedrooms and a modern bathroom. There is also a low maintenance landscaped private rear garden with patio, artificial grass area and gated side access which collets the sun all day long.

## LOUNGE:

12' 3" x 11' 3" ( 3.73m x 3.43m )

UPVC entrance door and window to the front... carpeted flooring, ceiling light point, radiator with cover, feature recessed shelving units and door to the kitchen.

## **BREAKFAST KITCHEN:**

11' 11" x 11' 2" ( 3.63m x 3.40m )

Range of matching wall and base units incorporating cabinets, drawers and work surfaces plus breakfast bar, inset bowl sink and drainer with mono tap, space for cooker and further white goods such as a large fridgefreezer and washing machine, oven and 4 ring hob with extractor fan, wall tiling, tiled flooring, LED lighting, UPVC window and door to the garden plus door to the stairs.

FOR ILLUSTRATIVE PURPOSES ONLY, NOT TO SCALE