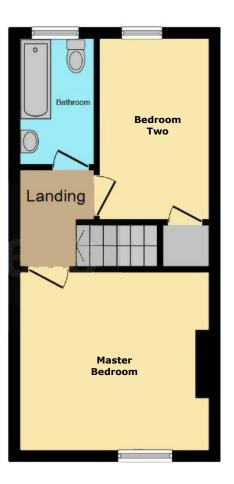

# Rugeley Road Chase Terrace

Lovett&Co. Estate Agents are pleased to offer for sale this two bedroom end terraced home ideal for first time buyers or investors.

The property boasts a modern finish throughout with briefly comprises: front lounge, modern fitted breakfast kitchen, landing, two bedrooms and a modern bathroom. There is also a low maintenance landscaped private rear garden with patio, artificial grass area and gated side access which collets the sun all day long.

#### FIRST FLOOR LANDING:

Carpeted flooring, ceiling light point, doors off to two bedrooms and the bathroom.

#### **BEDROOM ONE:**

11' 11" x 11' 3" ( 3.63m x 3.43m ) Carpeted flooring, radiator, ceiling light point and window to front.

### **BEDROOM TWO:**

11' 4" x 6' 10" ( 3.45m x 2.08m ) Built in cupboard, carpeted flooring, ceiling light point, radiator and window to the rear.

## **MODERN BATHROOM:**

White suite comprising: bath with shower above, pedestal wash hand basin, low level W/C, wall tiling, tiled flooring, heated towel rail, ceiling light and window to rear.

FOR ILLUSTRATIVE PURPOSES ONLY, NOT TO SCALE