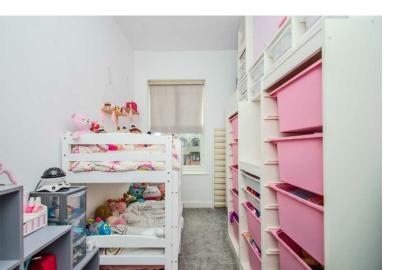

### **BEDROOM TWO:**

11' 4" x 6' 10" ( 3.45m x 2.08m ) Built in cupboard, carpeted flooring, ceiling light point, radiator and window to the rear.