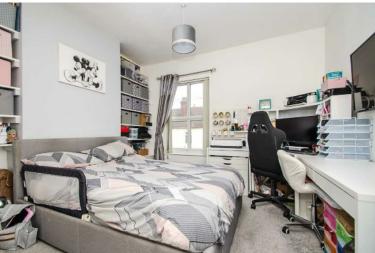

#### **BEDROOM ONE:**

11' 11" x 11' 3" ( 3.63m x 3.43m ) Carpeted flooring, radiator, ceiling light point and window to front.