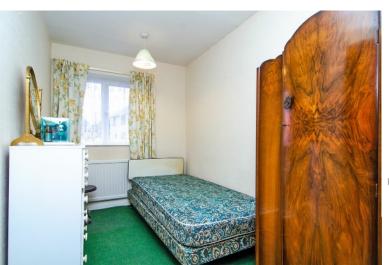

#### **BEDROOM ONE:**

3.51m x 3.18m

Built in wardrobe, carpeted flooring, radiator, ceiling light point and window to rear.

#### **BEDROOM TWO:**

 $4.17m \ x \ 2.77m$  Carpeted flooring, ceiling light point, radiator and window to front.

#### **BEDROOM THREE:**

2.29m x 1.95m

Carpeted flooring, window to rear, ceiling light points and radiator.