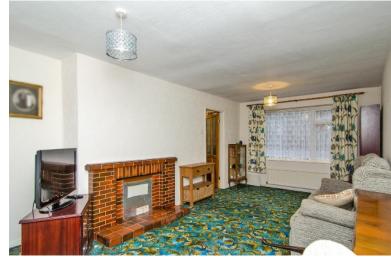

#### LOUNGE:

#### 6.02m x 3.49m

Feature brick fireplace with fitted gas fire, carpeted flooring, TV & phone sockets, ceiling light points, two radiators, windows to front and rear, door off to kitchen.