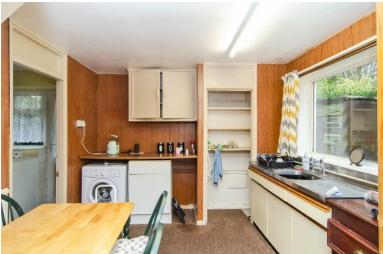

### **BREAKFAST KITCHEN:**

#### 3.37m x 2.93m

Range of matching wall and base units incorporating cupboards, drawers and work surfaces, inset bowl sink and drainer with mono tap, space for oven, space and plumbing for further appliances, carpeted flooring, strip lighting, useful party, window to rear and door to utility.