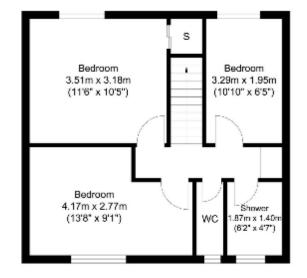

#### FIRST FLOOR LANDING:

Carpeted flooring, ceiling light point, doors off to three bedrooms, family bathroom and w/c.

#### **BEDROOM ONE:**

3.51m x 3.18m

Built in wardrobe, carpeted flooring, radiator, ceiling light point and window to rear.

#### **BEDROOM TWO:**

 $4.17m \ x \ 2.77m$  Carpeted flooring, ceiling light point, radiator and window to front.

#### **BEDROOM THREE:**

2.29m x 1.95m

Carpeted flooring, window to rear, ceiling light points and radiator.

#### **FAMILY BATHROOM:**

White suite comprising: shower cubicle, cabinet wash hand basin, tiled flooring, ceiling light point and window to front. The w/c is situated in an adjoining room.

FOR ILLUSTRATIVE PURPOSES ONLY, NOT TO SCALE