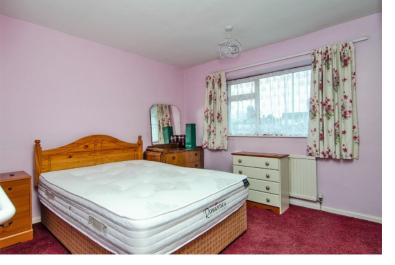

#### **BEDROOM ONE:**

3.51m x 3.18m

Built in wardrobe, carpeted flooring, radiator, ceiling light point and window to rear.

#### **BEDROOM TWO:**

 $4.17m \ x \ 2.77m$  Carpeted flooring, ceiling light point, radiator and window to front.

#### **BEDROOM THREE:**

2.29m x 1.95m

Carpeted flooring, window to rear, ceiling light points and radiator.