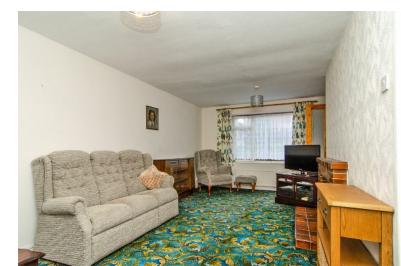

#### LOUNGE:

#### 6.02m x 3.49m

Feature brick fireplace with fitted gas fire, carpeted flooring, TV & phone sockets, ceiling light points, two radiators, windows to front and rear, door off to kitchen.