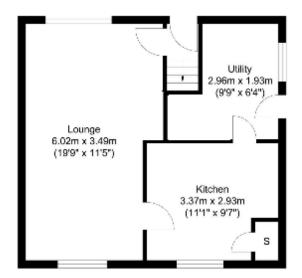

#### **RECEPTION HALL:**

Front entrance door, carpeted flooring, ceiling light point, stairs to first floor accommodation and door to lounge.

#### LOUNGE:

#### 6.02m x 3.49m

Feature brick fireplace with fitted gas fire, carpeted flooring, TV & phone sockets, ceiling light points, two radiators, windows to front and rear, door off to kitchen.

### **BREAKFAST KITCHEN:**

#### 3.37m x 2.93m

Range of matching wall and base units incorporating cupboards, drawers and work surfaces, inset bowl sink and drainer with mono tap, space for oven, space and plumbing for further appliances, carpeted flooring, strip lighting, useful party, window to rear and door to utility.

#### **UTILITY:**

Range of matching base units incorporating, work surface, tiled flooring, ceiling light point, space for appliances, window and door to side of property.

FOR ILLUSTRATIVE PURPOSES ONLY, NOT TO SCALE