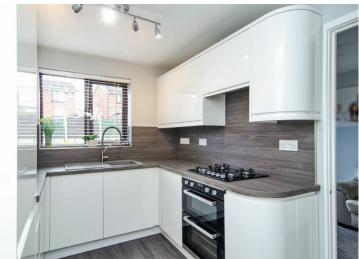

## **KITCHEN:**

9'7" x 8'5" (2.92m x 2.57m)

Range of modern matching high gloss finish wall and base units incorporating display cabinets and work surfaces, inset bowl sink and drainer with mono tap, integrated oven and microwave, 4 ring gas hob with extractor fan, integrated fridge-freezer, vinyl flooring, ceiling spot lights, useful storage cupboard, window to front and door to garage.