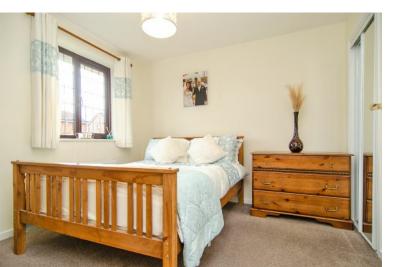

#### **MASTER BEDROOM:**

11'11 x 9'5 (3.63m x 2.87m) Built in wardrobe, carpeted flooring, radiator, ceiling light point and window to front.

# **BEDROOM TWO:**

9'11" x 9'5" (3.02m x 2.87m) Built in wardrobe, carpeted flooring, radiator, ceiling light point and window to rear.

## **BEDROOM THREE:**

 $6'6'' \ge 9'00'' \max \ge 6'6'' (1.98 \ge 2.74m)$ Carpeted flooring, useful storage cupboard, window to front, ceiling light point and radiator.