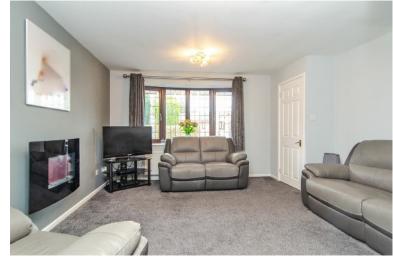

# LOUNGE:

13'10" x 13'2" ( 4.22m x 4.02m) Feature fireplace, carpeted flooring, coving, TV & phone sockets, ceiling light points, radiator, window to front and door off to kitchen.