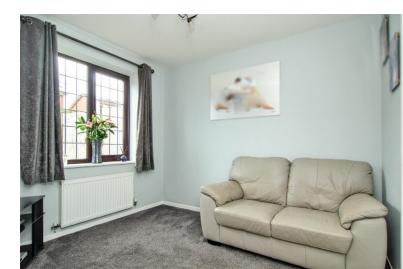

#### **MASTER BEDROOM:**

11'11 x 9'5 (3.63m x 2.87m) Built in wardrobe, carpeted flooring, radiator, ceiling light point and window to front.

# **BEDROOM TWO:**

9'11" x 9'5" (3.02m x 2.87m) Built in wardrobe, carpeted flooring, radiator, ceiling light point and window to rear.

## **BEDROOM THREE:**

 $6'6'' \ge 9'00'' \max \ge 6'6'' (1.98 \ge 2.74m)$ Carpeted flooring, useful storage cupboard, window to front, ceiling light point and radiator.