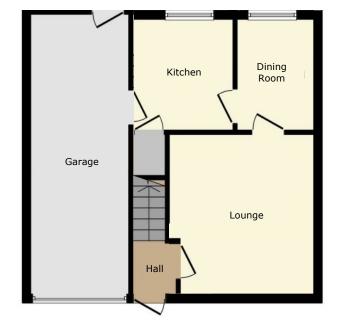

# Mallard Close Pelsall

Lovett&Co. Estate Agents are pleased to offer for sale this immaculately presented, three bedroom detached house, set on a quiet, sought after cul-de-sac.

The ground floor features a generous lounge and a separate dining room, along with a stunning high-spec fitted kitchen, a welcoming entrance hall, and a sizeable garage. Upstairs, you'll find three well-appointed bedrooms, a fantastic new modern fitted bathroom, and a bright landing area.

# **RECEPTION HALL:**

Front entrance door, carpeted flooring, ceiling light point, stairs to first floor accommodation and door to lounge.

# LOUNGE:

13'10" x 13'2" ( 4.22m x 4.02m) Feature fireplace, carpeted flooring, coving, TV & phone sockets, ceiling light points, radiator, window to front and door off to kitchen.

#### **DINING ROOM:**

9'7" x 8'2" (2.91m x 2.49) Carpeted flooring, ceiling light points, radiator, window to rear and door to kitchen.

## **KITCHEN:**

9'7" x 8'5" (2.92m x 2.57m)

Range of modern matching high gloss finish wall and base units incorporating display cabinets and work surfaces, inset bowl sink and drainer with mono tap, integrated oven and microwave, 4 ring gas hob with extractor fan, integrated fridge-freezer, vinyl flooring, ceiling spot lights, useful storage cupboard, window to front and door to garage.

# **GARAGE:**

19'4" x 7'11" (5.89m x 2.41m) Up and over door, light and power points, space for appliances and door to garage.

FOR ILLUSTRATIVE PURPOSES ONLY, NOT TO SCALE