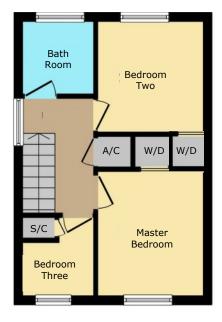

# FIRST FLOOR LANDING:

Carpeted flooring, ceiling light point, doors off to three bedrooms, family bathroom and useful storage cupboard.

#### **MASTER BEDROOM:**

11'11 x 9'5 (3.63m x 2.87m) Built in wardrobe, carpeted flooring, radiator, ceiling light point and window to front.

# **BEDROOM TWO:**

9'11" x 9'5" (3.02m x 2.87m) Built in wardrobe, carpeted flooring, radiator, ceiling light point and window to rear.

## **BEDROOM THREE:**

 $6'6'' \ge 9'00'' \max \ge 6'6'' (1.98 \ge 2.74m)$ Carpeted flooring, useful storage cupboard, window to front, ceiling light point and radiator.

## **FAMILY BATHROOM:**

White suite comprising: bath, vanity wash hand basin, storage cupboard and W/C, wall tiling, tiled flooring, ceiling light point, heated towel rail and window to rear.

FOR ILLUSTRATIVE PURPOSES ONLY, NOT TO SCALE