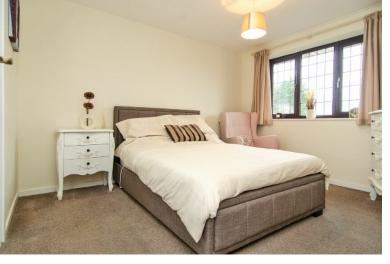

#### **MASTER BEDROOM:**

11'11 x 9'5 (3.63m x 2.87m) Built in wardrobe, carpeted flooring, radiator, ceiling light point and window to front.

# **BEDROOM TWO:**

9'11" x 9'5" (3.02m x 2.87m) Built in wardrobe, carpeted flooring, radiator, ceiling light point and window to rear.