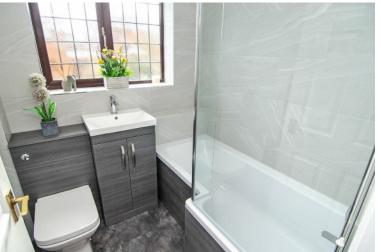

## **FAMILY BATHROOM:**

White suite comprising: bath, vanity wash hand basin, storage cupboard and W/C, wall tiling, tiled flooring, ceiling light point, heated towel rail and window to rear.