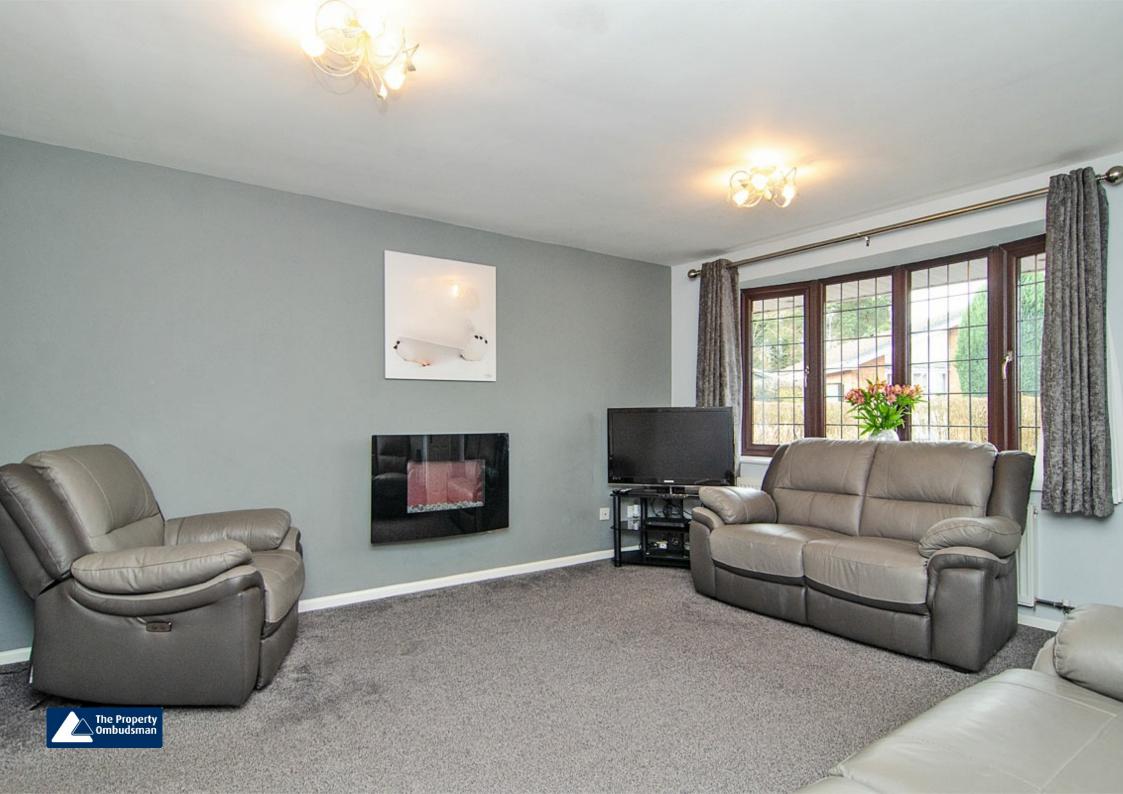

# LOUNGE:

13'10" x 13'2" ( 4.22m x 4.02m) Feature fireplace, carpeted flooring, coving, TV & phone sockets, ceiling light points, radiator, window to front and door off to kitchen.