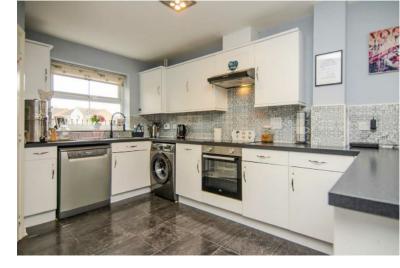

#### **KITCHEN & LIVING AREA**

Open plan kitchen/living area which occupies the ground floor of the property, double glazed windows to front and back, along with French

doors opening to the rear garden, slate effect laminate floor tiling, a range of modern wall and base units, built in oven and hob with extractor overhead, tiled splash backs, 1 1/2 sink and drainer, plumbing for washing machine and dishwasher with spaces for fridge and freezer, ceiling lights, radiators, power points, further under-stairs storage cupboard.