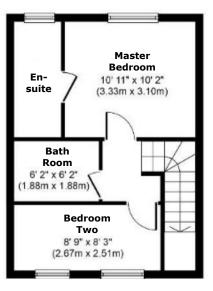

# **TOP FLOOR LANDING:**

Carpeted flooring, light point, doors to the bedroom and bathroom.

#### **BEDROOM ONE**

Double glazed windows to rear, built in wardrobes, access to en-suite, ceiling light, power points and radiator.

# **EN-SUITE**

Double glazed window to rear, tile effect flooring, walk in shower, low flush WC, wash hand basin with tiled splash back, ceiling light and radiator.

# **BEDROOM TWO**

Double glazed windows to front, built in wardrobes with sliding doors, ceiling light, power point and radiator.

# **FAMILY BATHROOM**

Tiled flooring, white suite comprising bath, low flush WC and wash hand basin, ceiling light, radiator.