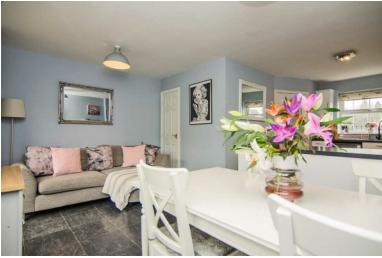

#### **KITCHEN & LIVING AREA**

Open plan kitchen/living area which occupies the ground floor of the property, double glazed windows to front and back, along with French

doors opening to the rear garden, slate effect laminate floor tiling, a range of modern wall and base units, built in oven and hob with extractor overhead, tiled splash backs, 1 1/2 sink and drainer, plumbing for washing machine and dishwasher with spaces for fridge and freezer, ceiling lights, radiators, power points, further under-stairs storage cupboard.