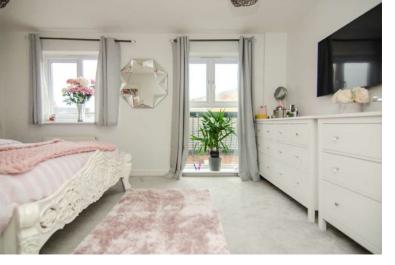

# LOUNGE/BEDROOM

Feature 'Juliet' balcony with adjacent double glazed windows to rear, ceiling lights, power points and radiator.