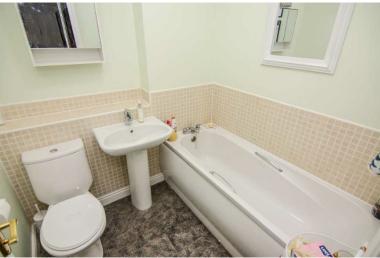

# **FAMILY BATHROOM**

Tiled flooring, white suite comprising bath, low flush WC and wash hand basin, ceiling light, radiator.