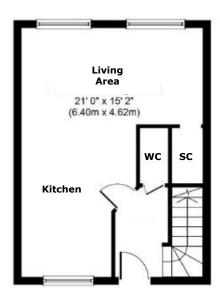

#### **KITCHEN & LIVING AREA**

Open plan kitchen/living area which occupies the ground floor of the property, double glazed windows to front and back, along with French

doors opening to the rear garden, slate effect laminate floor tiling, a range of modern wall and base units, built in oven and hob with extractor overhead, tiled splash backs, 1 1/2 sink and drainer, plumbing for washing machine and dishwasher with spaces for fridge and freezer, ceiling lights, radiators, power points, further under-stairs storage cupboard.

FOR ILLUSTRATIVE PURPOSES ONLY, NOT TO SCALE