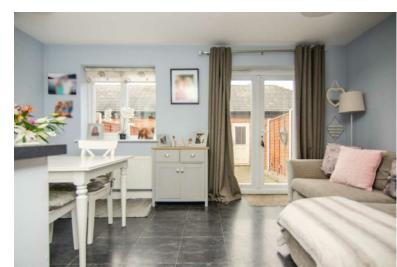

#### **KITCHEN & LIVING AREA**

Open plan kitchen/living area which occupies the ground floor of the property, double glazed windows to front and back, along with French

doors opening to the rear garden, slate effect laminate floor tiling, a range of modern wall and base units, built in oven and hob with extractor overhead, tiled splash backs, 1 1/2 sink and drainer, plumbing for washing machine and dishwasher with spaces for fridge and freezer, ceiling lights, radiators, power points, further under-stairs storage cupboard.