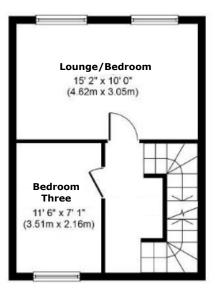

# **LANDING**

Carpeted flooring, ceiling light point, radiator, window to front and doors to the lounge/bedroom and third bedroom, further staircase to the tops floor.

# LOUNGE/BEDROOM

Feature 'Juliet' balcony with adjacent double glazed windows to rear, ceiling lights, power points and radiator.

# **BEDROOM THREE**

Double glazed windows to front, fitted wardrobe, ceiling light, power points and radiator.