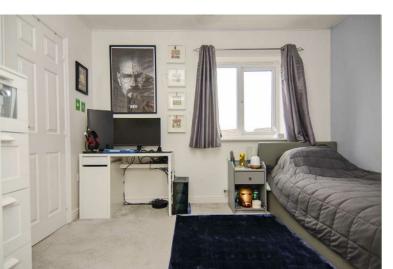

# **BEDROOM THREE**

Double glazed windows to front, fitted wardrobe, ceiling light, power points and radiator.

# **BEDROOM TWO**

Double glazed windows to front, built in wardrobes with sliding doors, ceiling light, power point and radiator.