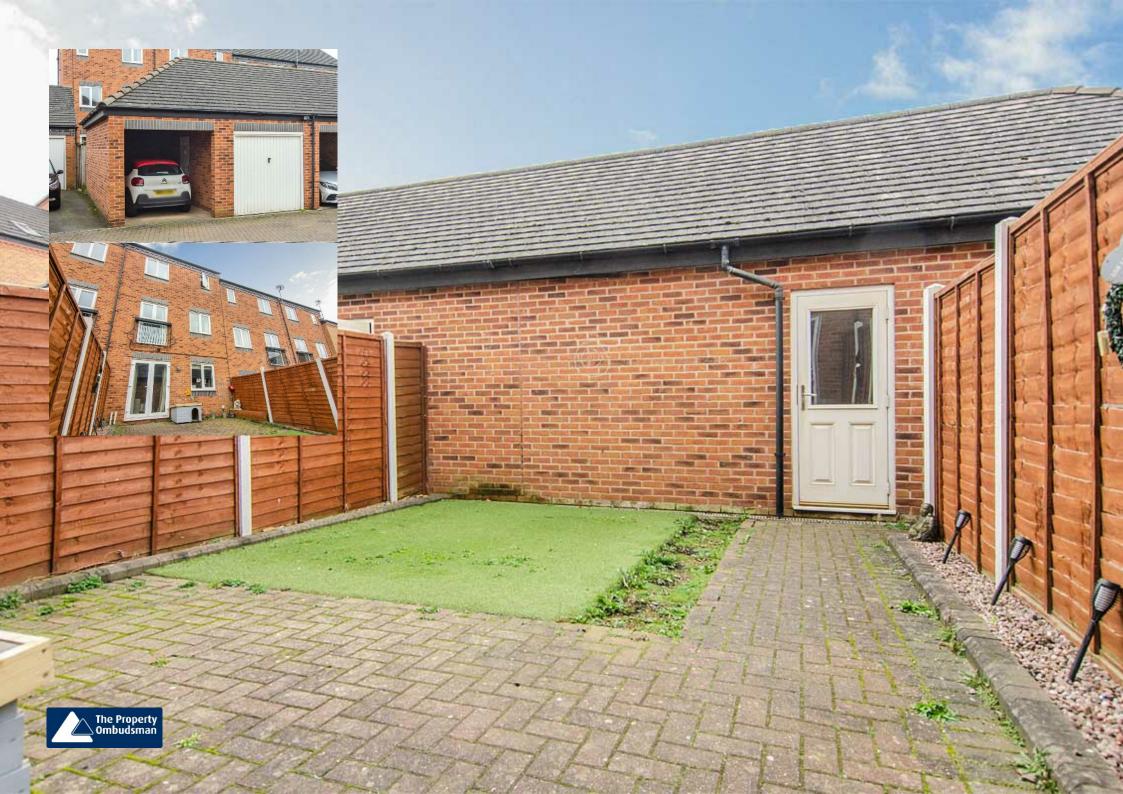

Externally there is a low maintenance private rear garden with block paved patio area and astro-turf lawn, as well as door to the rear garage and carport plus parking space.

The property is situated in Wilnecote, Tamworth which benefits from a wide selection of amenities including shopping facilities at Ventura Park, local cinema, supermarkets, excellent leisure facilities and schooling. Commuter benefits include the A5. M42 and A38 road links with intercity and cross country rail links at Tamworth Station. The property benefits from close proximity to the M42. It is served by the Wilnecote Infant, Junior and Secondry school.

# **GARDEN**

Low maintenance rear garden with blocked paved patio area, artificial lawn, pathway leading to rear garage door.

# **GARAGE & CAR PORT**

Approached from shared rear access, the garage has a ceiling light, power points and access to the rear garden plus door to the side car port.