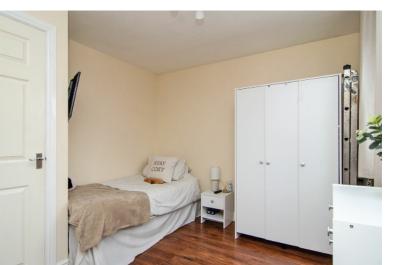

## **MASTER BEDROOM:**

13'2 x 8'3 (4.02m x 2.51m)

Carpeted flooring, ceiling light point, radiator and two windows to rear.

## **BEDROOM TWO:**

13'3 x 10' (4.04m x 3.06m)

Laminate flooring, storage cupboard, radiator, ceiling light point and two window to front.