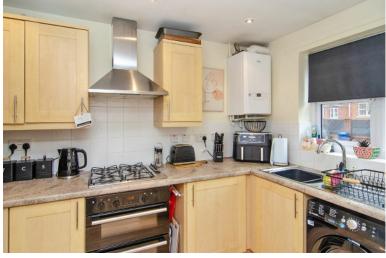

## **MODERN FITTED KITCHEN:**

6' 6" x 9' 8" (1.99m x 2.94m)

Range of matching wall and base units incorporating cupboards, drawers and work surfaces, inset bowl sink and drainer with mono tap, integrated oven and 4 ring hob with extractor hood, tiled splash backs, wall mounted boiler, ceiling light point, space & plumbing for washing machine, fridge/freezer and window to front.