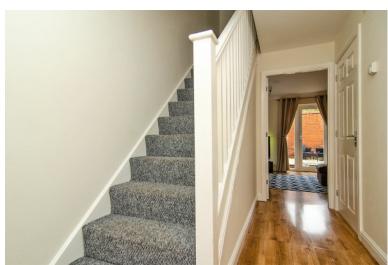

# **RECEPTION HALL:**

UPVC front entrance door, carpeted stairs to first floor accommodation, laminate flooring,

**2 =** 1 **=** 1

ceiling light point, doors to lounge, quest w/c and kitchen.

## FIRST FLOOR LANDING:

Carpeted flooring, ceiling light point, access to loft, doors off to two bedrooms and bathroom.