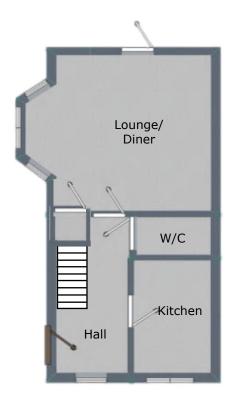

# **RECEPTION HALL:**

UPVC front entrance door, carpeted stairs to first floor accommodation, laminate flooring,

**2 =** 1 **=** 1

ceiling light point, doors to lounge, quest w/c and kitchen.

## **MODERN FITTED KITCHEN:**

6' 6" x 9' 8" (1.99m x 2.94m)

Range of matching wall and base units incorporating cupboards, drawers and work surfaces, inset bowl sink and drainer with mono tap, integrated oven and 4 ring hob with extractor hood, tiled splash backs, wall mounted boiler, ceiling light point, space & plumbing for washing machine, fridge/freezer and window to front.

## LOUNGE:

5'5 x 11'5 (4.69m x 3.43m)

Laminate flooring, TV & phone sockets, ceiling light points, radiator, storage cupboard, bay window to side and door to rear garden.

## **GUEST W/C:**

Suite comprising: w/c, wash hand basin, vinyl flooring, radiator and ceiling light point.

FOR ILLUSTRATIVE PURPOSES ONLY, NOT TO SCALE