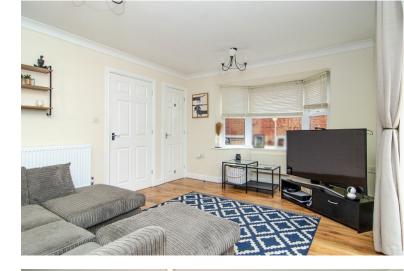

## LOUNGE:

5'5 x 11'5 (4.69m x 3.43m)

Laminate flooring, TV & phone sockets, ceiling light points, radiator, storage cupboard, bay window to side and door to rear garden.