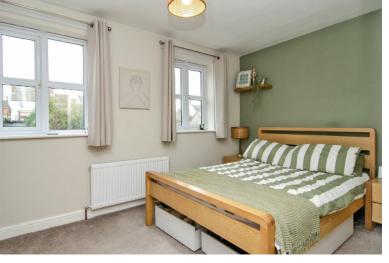

## **MASTER BEDROOM:**

13'2 x 8'3 (4.02m x 2.51m)

Carpeted flooring, ceiling light point, radiator and two windows to rear.

## **BEDROOM TWO:**

13'3 x 10' (4.04m x 3.06m)

Laminate flooring, storage cupboard, radiator, ceiling light point and two window to front.