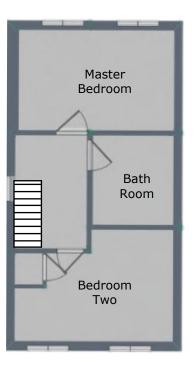

## FIRST FLOOR LANDING:

Carpeted flooring, ceiling light point, access to loft, doors off to two bedrooms and bathroom.

## **MASTER BEDROOM:**

13'2 x 8'3 (4.02m x 2.51m)

Carpeted flooring, ceiling light point, radiator and two windows to rear.

## **BEDROOM TWO:**

13'3 x 10' (4.04m x 3.06m)

Laminate flooring, storage cupboard, radiator, ceiling light point and two window to front.

### **FAMILY BATHROOM:**

Suite comprising: bath with shower over and screen, pedestal wash hand basin, W/C, wall tiling, laminate flooring and ceiling light point.