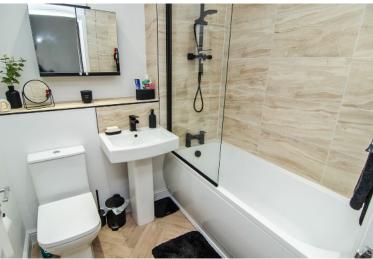

### **FAMILY BATHROOM:**

Suite comprising: bath with shower over and screen, pedestal wash hand basin, W/C, wall tiling, laminate flooring and ceiling light point.