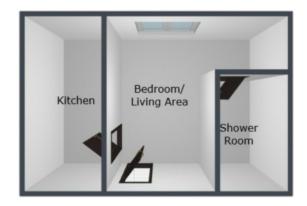

The property is set over one floor and comprises: bedroom/living area, kitchen shower room.

The property is to be let unfurnished as is available immediately.

The landlord has advised the council tax and water bill is to be included in the rent.