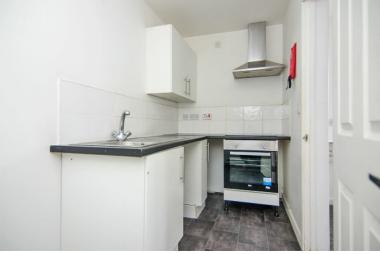

The property is set over one floor and comprises: bedroom/living area, kitchen shower room.

The property is to be let unfurnished as is available immediately.

The landlord has advised the council tax and water bill is to be included in the rent.