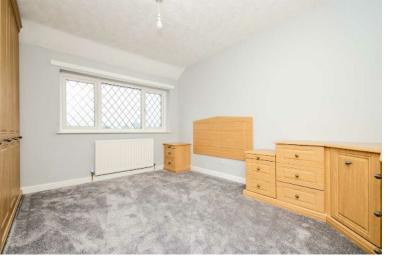

# **BEDROOM ONE:**

9' 2" x 12' 4" (2.80m x 3.75m) Built in wardrobes, dresser and bed side units, new carpeted flooring, radiator, ceiling light point and window to rear with open views of countryside.

#### **BEDROOM TWO:**

12' 4" x 9' 11" (3.75m x 3.03m) Built in wardrobe and bed side units, new carpeted flooring, ceiling light point, radiator and window to the rear.

# **BEDROOM THREE:**

7' 3'' x 10' 0'' (2.20m x 3.05m) New carpeted flooring, ceiling light point, radiator and window to the rear.