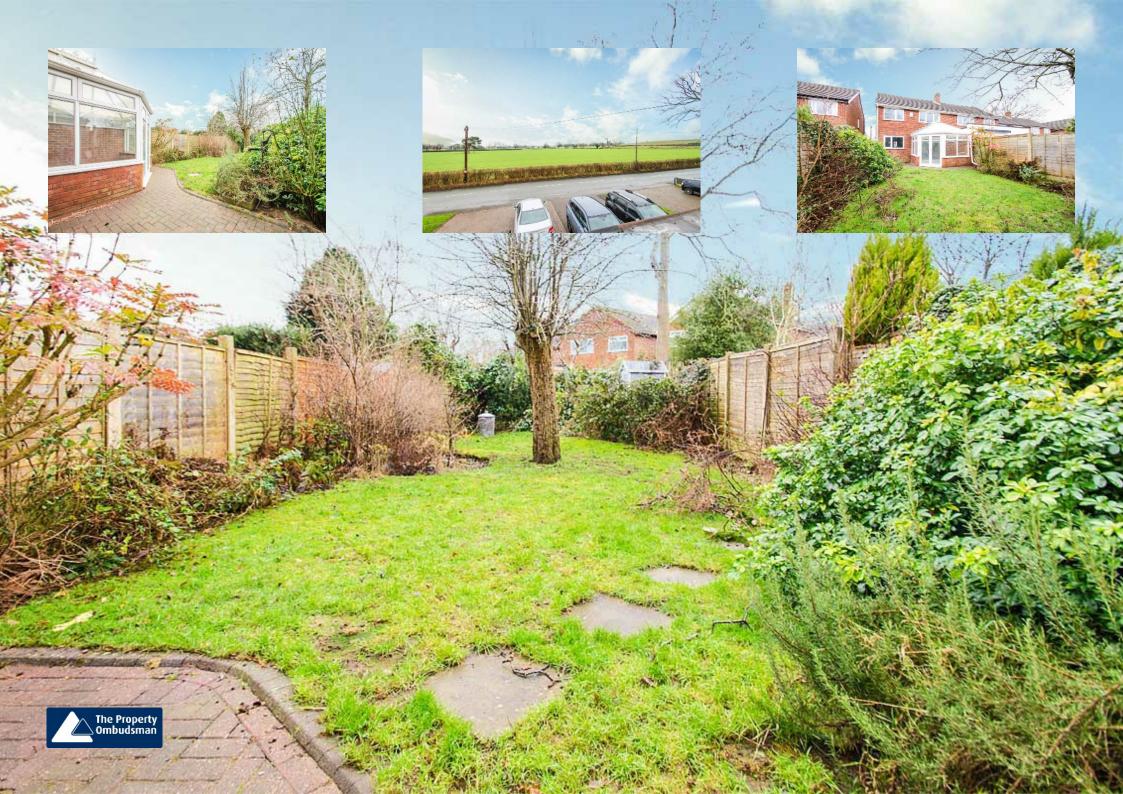

The internal garage also has potential to convert into a further sitting room.

Externally there is a block paved driveway with parking for up to three cars, plus a large rear garden with patio ideal for entertaining, and extended lawn garden perfect for families and pets to play.

Set in the sought after village of Stonnall the property is just a short walk away from the local pubs, shops, church and farm which offers pleasant walks for those who enjoy the countryside. Stonnall is also well placed to take advantage of a wide range of amenities and shopping facilities in Lichfield, Sutton Coldfield, Aldridge and Walsall town centres. Commuter routes include access to the A461, A5 and M6 toll roads linking the midlands motorway network with both local & national bus & train routes available from nearby Shenstone.