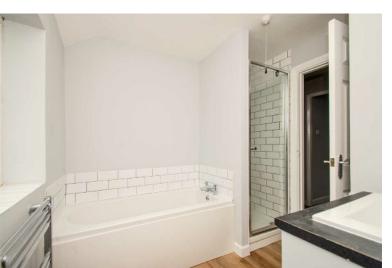

## **FAMILY BATHROOM:**

White suite comprising: bath, separate tile shower cubicle, wash hand basin, low level W/C, ceiling light, heated chrome towel rail and window to the front.