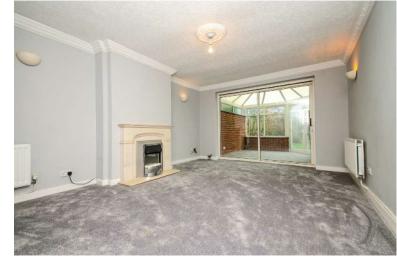

#### LOUNGE:

12' 2" x 15' 11" (3.70m x 4.85m)

Feature fireplace with fitted electric fire, new carpeted flooring, coving, TV aerial sockets, ceiling and wall light points, radiators, patio door to the conservatory.

# **CONSERVATORY:**

10' 0'' x 10' 8'' (3.05m x 3.25m)

Pitched poly-carbonate roof with UPVC frame set on a brick base, light point, new carpeted flooring, windows and French doors to the rear garden.