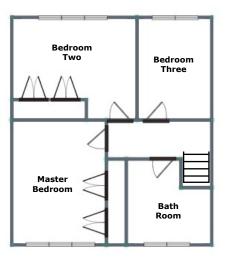

# **FIRST FLOOR LANDING:**

Carpeted flooring, ceiling light point, doors off to three bedrooms, family bathroom and access to the loft space.

# **BEDROOM ONE:**

9' 2" x 12' 4" (2.80m x 3.75m) Built in wardrobes, dresser and bed side units, new carpeted flooring, radiator, ceiling light point and window to rear with open views of countryside.

#### **BEDROOM TWO:**

12' 4" x 9' 11" (3.75m x 3.03m) Built in wardrobe and bed side units, new carpeted flooring, ceiling light point, radiator and window to the rear.

# **BEDROOM THREE:**

7' 3'' x 10' 0'' (2.20m x 3.05m) New carpeted flooring, ceiling light point, radiator and window to the rear.

## **FAMILY BATHROOM:**

White suite comprising: bath, separate tile shower cubicle, wash hand basin, low level W/C, ceiling light, heated chrome towel rail and window to the front.