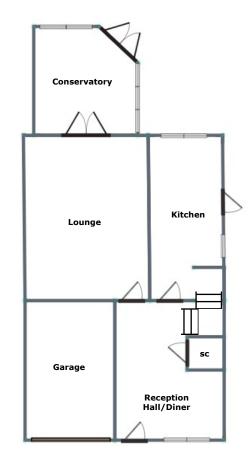

# Wallhealth Lane Stonnall

Lovett&Co. Estate Agents are pleased to offer for sale this well presented three semi-detached family home being offered with NO ONWARD CHAIN.

With stunning views over the fields to the front in the sought after village of Stonnall, the property briefly comprises: entrance hallway/diner, spacious rear lounge, modern fitted kitchen, conservatory, landing, family bathroom and three good sized bedrooms.

The internal garage also has potential to convert into a further sitting room.

Externally there is a block paved driveway with parking for up to three cars, plus a large rear garden with patio ideal for entertaining, and extended lawn garden perfect for families and pets to play.

## **RECEPTION HALL/DINER:**

# 10' 8'' x 13' 8'' (3.25m x 4.17m)

UPVC entrance door, new carpeted flooring, ceiling light point, radiator, window to the front, useful large storage cupboard, stairs to first floor, and doors to the lounge and kitchen.

#### LOUNGE:

12' 2" x 15' 11" (3.70m x 4.85m)

Feature fireplace with fitted electric fire, new carpeted flooring, coving, TV aerial sockets, ceiling and wall light points, radiators, patio door to the conservatory.

#### **MODERN FITTED KITCHEN:**

7' 1'' x 16' 3'' (2.15m x 4.95m)

Range of matching wall and base units incorporating storage cabinets and work surfaces, inset bowl sink and drainer with mono tap, integrated electric oven and 4 ring gas hob with extractor hood, further integrated fridge and freezer, pull out shelving and larder cupboards, plumbing and space for a washing machine plus a condensing tumble dryer, wall tiling, window to the rear and door to the side accessing the garden.

# **CONSERVATORY:**

10' 0'' x 10' 8'' (3.05m x 3.25m)

Pitched poly-carbonate roof with UPVC frame set on a brick base, light point, new carpeted flooring, windows and French doors to the rear garden.

FOR ILLUSTRATIVE PURPOSES ONLY, NOT TO SCALE