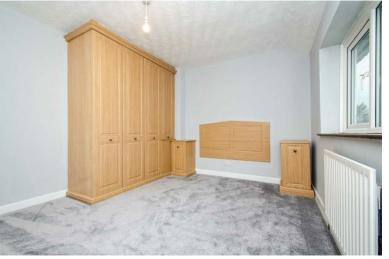

# **BEDROOM ONE:**

9' 2" x 12' 4" (2.80m x 3.75m) Built in wardrobes, dresser and bed side units, new carpeted flooring, radiator, ceiling light point and window to rear with open views of countryside.

#### **BEDROOM TWO:**

12' 4" x 9' 11" (3.75m x 3.03m) Built in wardrobe and bed side units, new carpeted flooring, ceiling light point, radiator and window to the rear.

# **BEDROOM THREE:**

7' 3'' x 10' 0'' (2.20m x 3.05m) New carpeted flooring, ceiling light point, radiator and window to the rear.