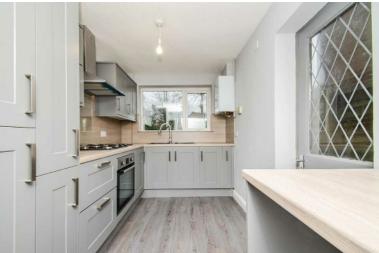

#### **MODERN FITTED KITCHEN:**

7' 1'' x 16' 3'' (2.15m x 4.95m)

Range of matching wall and base units incorporating storage cabinets and work surfaces, inset bowl sink and drainer with mono tap, integrated electric oven and 4 ring gas hob with extractor hood, further integrated fridge and freezer, pull out shelving and larder cupboards, plumbing and space for a washing machine plus a condensing tumble dryer, wall tiling, window to the rear and door to the side accessing the garden.