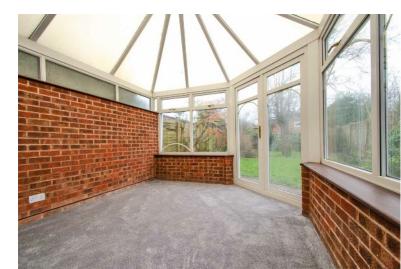

# **CONSERVATORY:**

10' 0'' x 10' 8'' (3.05m x 3.25m)

Pitched poly-carbonate roof with UPVC frame set on a brick base, light point, new carpeted flooring, windows and French doors to the rear garden.