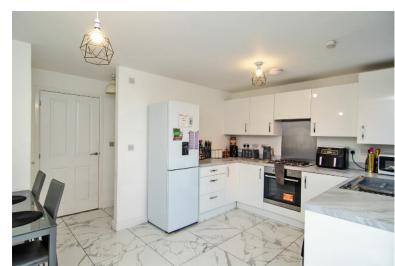

#### **KITCHEN-DINER:**

#### 3.95m x 3.50m

Range of matching wall and base units incorporating deep pan drawers, additional drawers and larder cabinet, complementary roll top work surfaces with matching upturn splash backs, inset stainless steel sink and drainer with chrome style mono tap, built-in five ring gas hob with splash back and extractor hood above, space for further appliances, inset ceiling spotlighting, porcelain tiled flooring, dining area, door to guest w/c, window and French doors opening to the rear garden.