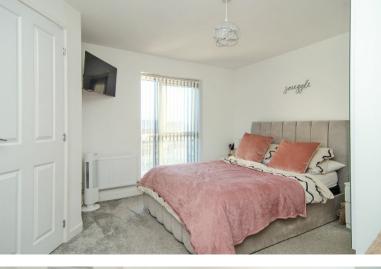

#### **MASTER BEDROOM:**

3.50m x 3.00m Carpeted flooring, radiator, ceiling light point, door to en-suite and window to front.

#### **EN-SUITE:**

Suite comprising: shower cubicle, w/c, ceiling light point, pedestal wash hand basin, radiator and an obscure window to front.