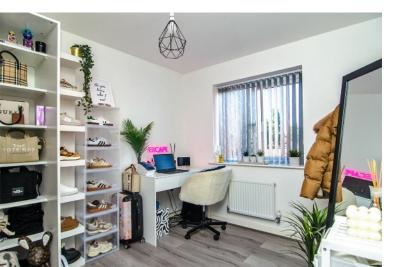

## **BEDROOM THREE:**

1.82m x 1.77m Laminate flooring, ceiling light point, radiator and window to rear.