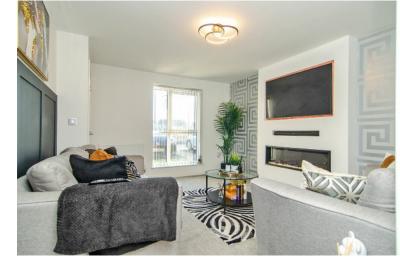

#### LOUNGE:

#### 4.40m x 3.00m

Laminate flooring, new feature media wall, TV & phone sockets, ceiling light point, radiator, window to front and door off to kitchen.

💻 3 듲 2 📟 2