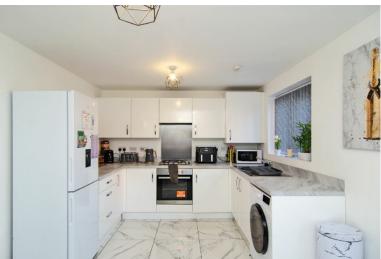

#### **KITCHEN-DINER:**

#### 3.95m x 3.50m

Range of matching wall and base units incorporating deep pan drawers, additional drawers and larder cabinet, complementary roll top work surfaces with matching upturn splash backs, inset stainless steel sink and drainer with chrome style mono tap, built-in five ring gas hob with splash back and extractor hood above, space for further appliances, inset ceiling spotlighting, porcelain tiled flooring, dining area, door to guest w/c, window and French doors opening to the rear garden.