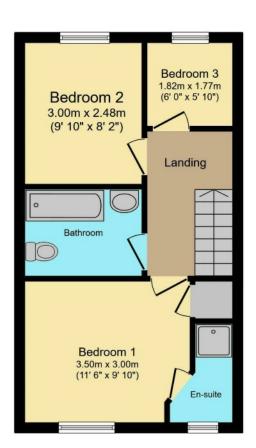

#### FIRST FLOOR LANDING:

Carpeted flooring, ceiling light point, access to loft, window to side, doors off to three bedrooms and family bathroom.

#### **MASTER BEDROOM:**

3.50m x 3.00m Carpeted flooring, radiator, ceiling light point, door to en-suite and window to front.

#### **EN-SUITE:**

Suite comprising: shower cubicle, w/c, ceiling light point, pedestal wash hand basin, radiator and an obscure window to front.

## **BEDROOM TWO:**

3.00m x 2.48m

Laminate flooring, ceiling light point, radiator and window to rear.

## **BEDROOM THREE:**

1.82m x 1.77m Laminate flooring, ceiling light point, radiator and window to rear.

## **FAMILY BATHROOM:**

White suite comprising: bath, low level wc, wash hand basin, radiator and ceiling light point.

Please contact us on 01543 889410 if you would like to arrange a viewing appointment for this property or require further information.