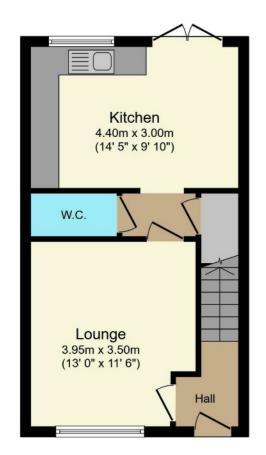

### **RECEPTION HALL:**

Front composite entrance door, laminate flooring, ceiling light point, radiator, carpeted stairs to first floor accommodation and door to lounge.

#### 4.40m x 3.00m

Laminate flooring, new feature media wall, TV & phone sockets, ceiling light point, radiator, window to front and door off to kitchen.

💻 3 듲 2 📟 2

#### 3.95m x 3.50m

Range of matching wall and base units incorporating deep pan drawers, additional drawers and larder cabinet, complementary roll top work surfaces with matching upturn splash backs, inset stainless steel sink and drainer with chrome style mono tap, built-in five ring gas hob with splash back and extractor hood above, space for further appliances, inset ceiling spotlighting, porcelain tiled flooring, dining area, door to guest w/c, window and French doors opening to the rear garden.