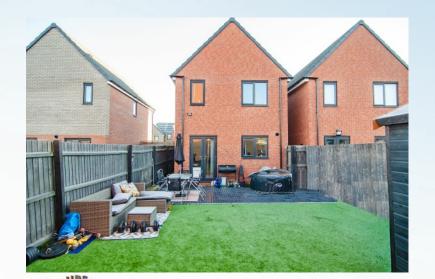

Externally is a good sized low maintenance private rear garden with patio area and Astroturf lawn. To the front is a two car driveway.

The property is situated on the outskirts of Walsall bordering Rushall, which provides a wide range of amenities including restaurants, sports centre, shopping outlets and an impressive arboretum. Commuter benefits include A461, A34, M6 and M5 linking the Midlands motorway network with bus & train routes also available from Walsall town centre.