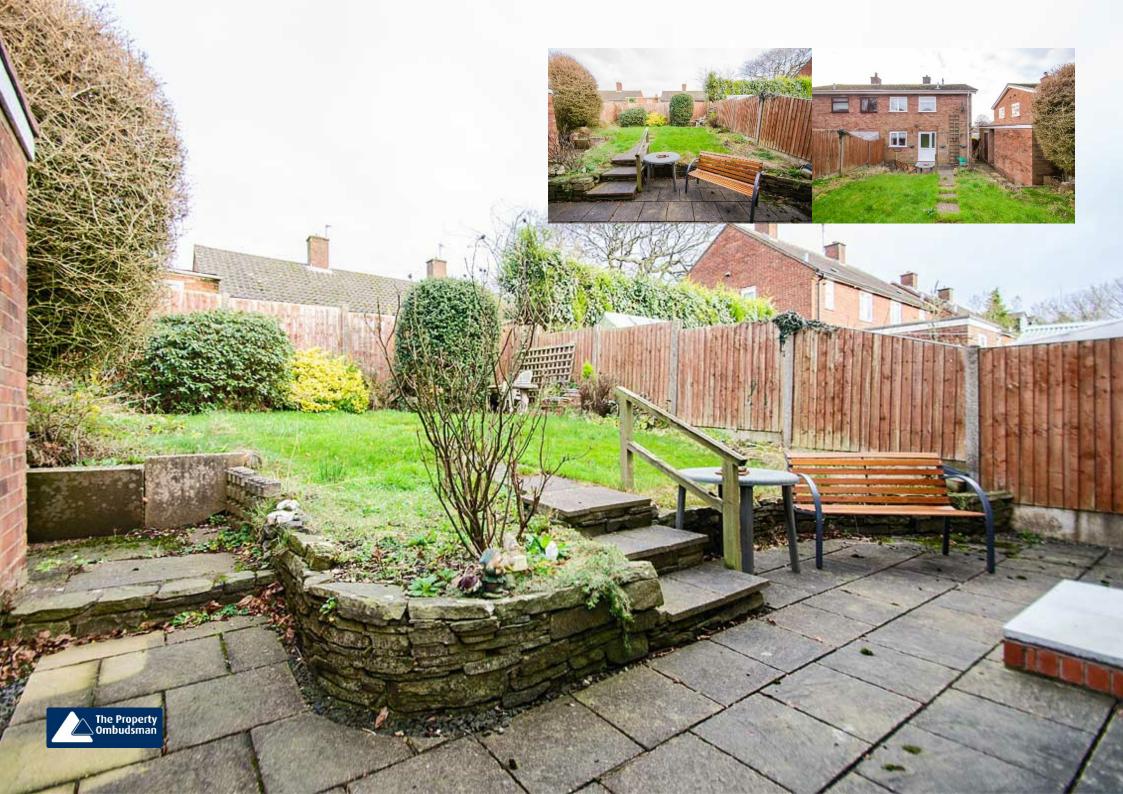

The property briefly comprises: side entrance hallway, spacious front lounge, kitchen-diner, landing, family bathroom and three bedrooms.

Externally there is a private driveway offering ample off-road parking plus a rear garden with patio area, lawn and two brick built storage sheds.