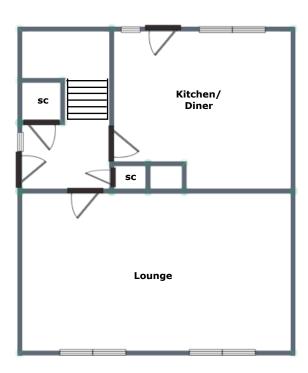

The property briefly comprises: side entrance hallway, spacious front lounge, kitchen-diner, landing, family bathroom and three bedrooms.

Externally there is a private driveway offering ample off-road parking plus a rear garden with patio area, lawn and two brick built storage sheds.

## **RECEPTION HALL:**

UPVC side entrance door, carpeted flooring, ceiling light point, useful storage cupboard, stairs to first floor and doors to the lounge and kitchen-diner.

# LOUNGE:

18' 8" x 11' 0" (5.70m x 3.35m)

Feature fireplace with fitted living flame effect electric fire, carpeted flooring, TV aerial & phone

sockets, ceiling light points, radiators and two windows to the front.

#### **KITCHEN-DINER:**

12' 4" x 11' 6" (3.75m x 3.50m)

Range of matching wall and base units incorporating cabinets, drawers and work surfaces, inset bowl sink and drainer with mono tap, integrated oven and 4 ring gas hob with extractor hood, space for a fridge, freezer and washing machine, vinyl flooring, radiator, windows and door to the rear garden.

FOR ILLUSTRATIVE PURPOSES ONLY, NOT TO SCALE