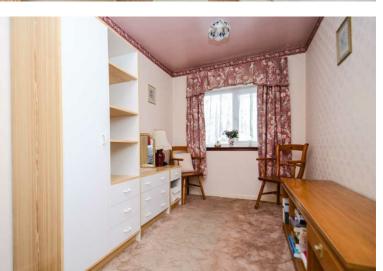

## FIRST FLOOR LANDING:

Carpeted flooring, ceiling light point, window to the side, loft hatch, doors off to three bedrooms, family bathroom and airing cupboard.