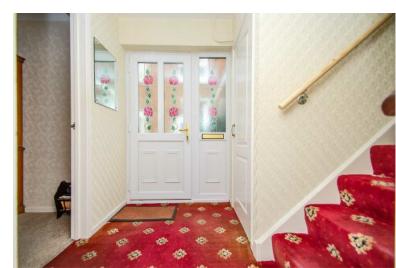

## **RECEPTION HALL:**

UPVC side entrance door, carpeted flooring, ceiling light point, useful storage cupboard, stairs to first floor and doors to the lounge and kitchen-diner.