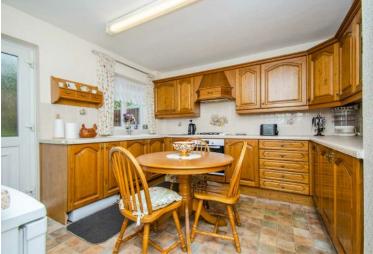

#### **KITCHEN-DINER:**

12' 4" x 11' 6" (3.75m x 3.50m)

Range of matching wall and base units incorporating cabinets, drawers and work surfaces, inset bowl sink and drainer with mono tap, integrated oven and 4 ring gas hob with extractor hood, space for a fridge, freezer and washing machine, vinyl flooring, radiator, windows and door to the rear garden.