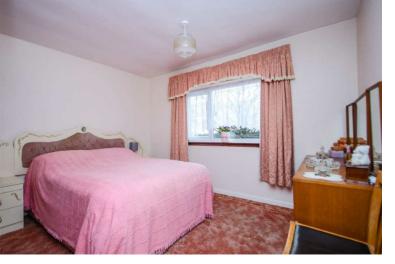

#### BEDROOM ONE:

11' 4" x 11' 0" (3.46m x 3.35m) Carpeted flooring, radiator, ceiling light point and window to the front.

#### **BEDROOM TWO:**

7' 1" x 11' 0" (2.15m x 3.35m)

Carpeted flooring, ceiling light point, radiator and window to front.

# **BEDROOM THREE:**

8' 1" max x 11' 8" (2.46m x 3.55m)

Carpeted flooring, window to front, ceiling light points and radiator.