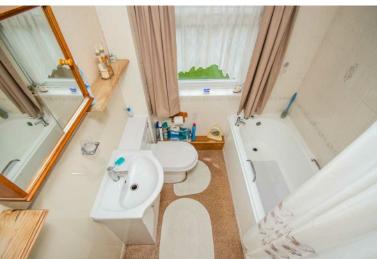

# **FAMILY BATHROOM:**

White suite comprising: bath with shower above, pedestal wash hand basin, low level W/C, wall tiling, vinyl flooring, ceiling light with heater and window to rear.