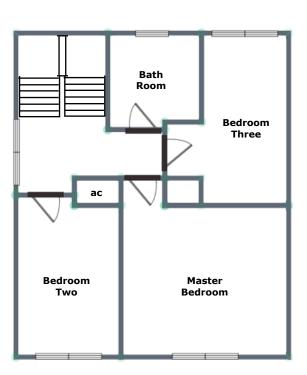

The property briefly comprises: side entrance hallway, spacious front lounge, kitchen-diner, landing, family bathroom and three bedrooms.

Externally there is a private driveway offering ample off-road parking plus a rear garden with patio area, lawn and two brick built storage sheds.

## FIRST FLOOR LANDING:

Carpeted flooring, ceiling light point, window to the side, loft hatch, doors off to three bedrooms, family bathroom and airing cupboard.

#### BEDROOM ONE:

11' 4" x 11' 0" (3.46m x 3.35m) Carpeted flooring, radiator, ceiling light point and window to the front.

#### **BEDROOM TWO:**

7' 1" x 11' 0" (2.15m x 3.35m)

Carpeted flooring, ceiling light point, radiator and window to front.

# **BEDROOM THREE:**

8' 1" max x 11' 8" (2.46m x 3.55m)

Carpeted flooring, window to front, ceiling light points and radiator.

# **FAMILY BATHROOM:**

White suite comprising: bath with shower above, pedestal wash hand basin, low level W/C, wall tiling, vinyl flooring, ceiling light with heater and window to rear.

FOR ILLUSTRATIVE PURPOSES ONLY, NOT TO SCALE