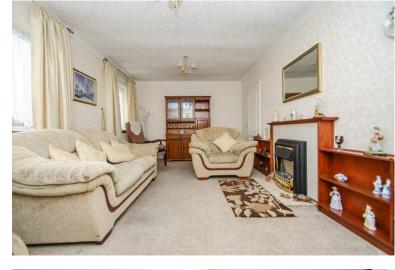

# LOUNGE:

18' 8" x 11' 0" (5.70m x 3.35m)

Feature fireplace with fitted living flame effect electric fire, carpeted flooring, TV aerial & phone

sockets, ceiling light points, radiators and two windows to the front.