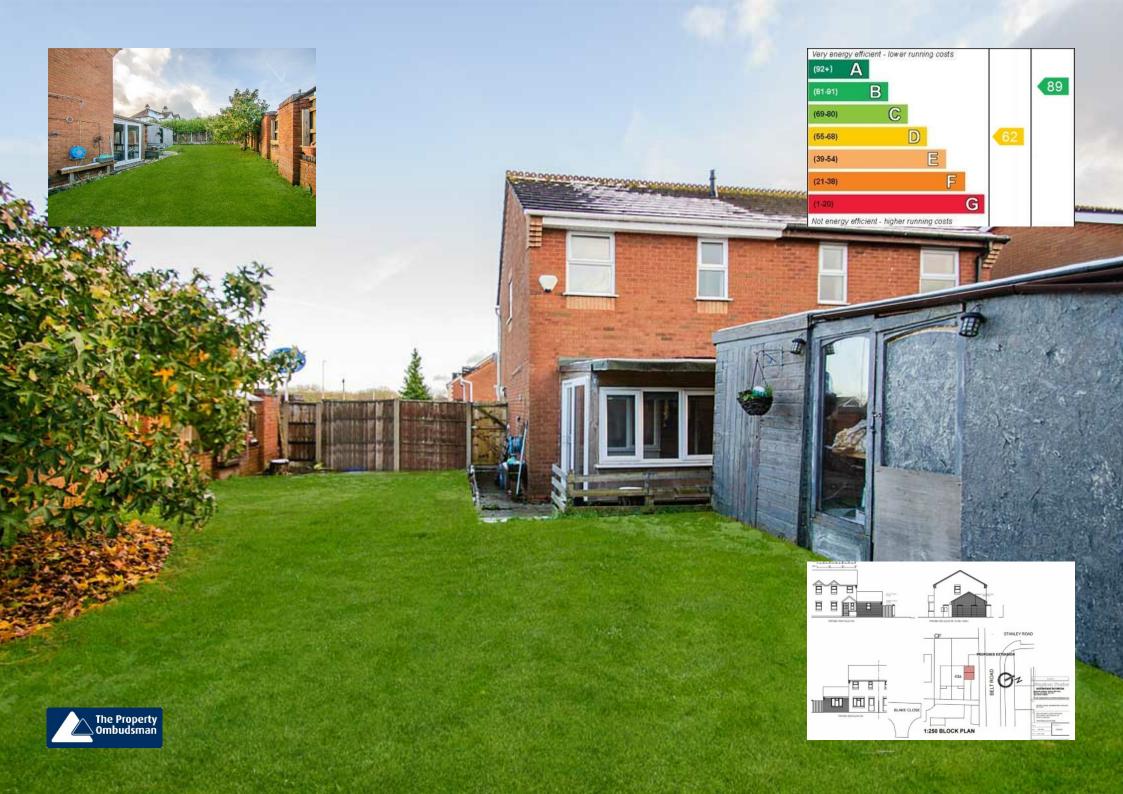

Externally there is a private driveway with parking for at least two cars plus a large private rear garden with patio and lawn areas, perfect for entertaining guests and for families to play.

There is also pre-approved planning for a ground floor extension to the side (currently with plans for an extra bedroom and bathroom), making it perfect for anyone looking for a future project.