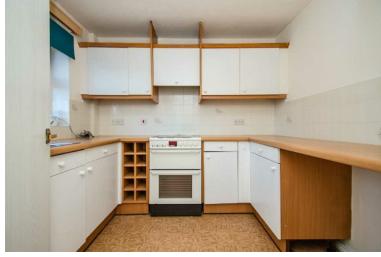

## KITCHEN:

7' 7" x 7' 5" (2.30m x 2.27m)

Range of matching wall and base units incorporating cabinets, drawers and work surfaces, inset bowl sink and drainer with mono tap, cooker, space for further white goods, light point and window to the front.