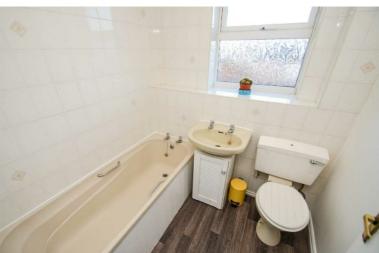

## **FAMILY BATHROOM:**

Suite comprising: bath with shower over, pedestal wash hand basin, low level W/C, wall tiling, radiator, vinyl flooring, ceiling lights and window to the side.