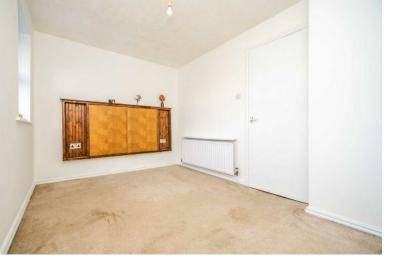

#### **MASTER BEDROOM:**

13' 11" x 8' 5" (4.25m x 2.57m)

Built in wardrobe, carpeted flooring, radiator, ceiling light point and windows to rear.