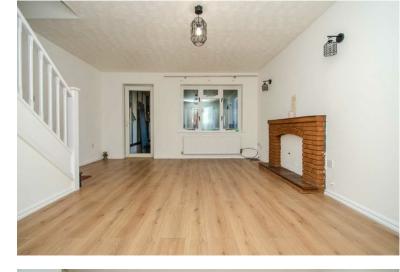

# LOUNGE-DINER:

15' 8" x 13' 11" (4.77m x 4.23m)

Feature ornamental fireplace, laminate flooring, ceiling and wall light points, radiator, under stairs store cupboard, stairs to the first floor, window and door to the rear sun-room.