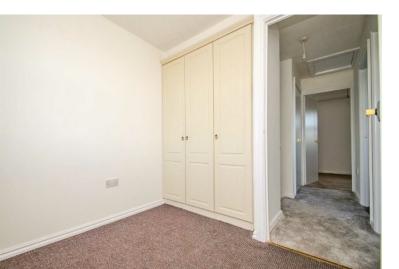

#### **BEDROOM THREE:**

6' 11" x 9' 0" (2.10m x 2.75m)

Built in wardrobe, carpeted flooring, ceiling light point, radiator and window to the front.