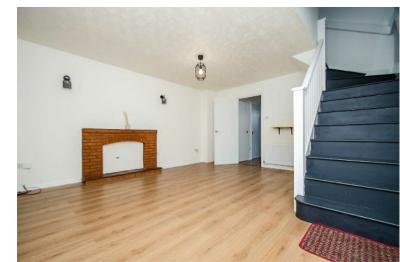

# LOUNGE-DINER:

15' 8" x 13' 11" (4.77m x 4.23m)

Feature ornamental fireplace, laminate flooring, ceiling and wall light points, radiator, under stairs store cupboard, stairs to the first floor, window and door to the rear sun-room.