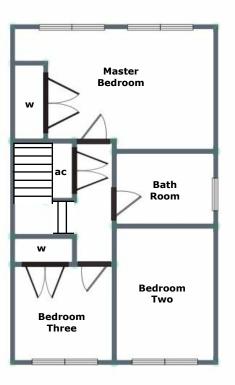

#### FIRST FLOOR LANDING:

Carpeted flooring, ceiling light point, loft hatch, doors off to three bedrooms, family bathroom and useful airing/storage cupboard.

#### **MASTER BEDROOM:**

13' 11" x 8' 5" (4.25m x 2.57m)

Built in wardrobe, carpeted flooring, radiator, ceiling light point and windows to rear.

#### **BEDROOM TWO:**

6' 3" x 9' 5" (1.90m x 2.87m)

Carpeted flooring, ceiling light point, radiator, window to front.

#### **BEDROOM THREE:**

6' 11" x 9' 0" (2.10m x 2.75m)

Built in wardrobe, carpeted flooring, ceiling light point, radiator and window to the front.

## **FAMILY BATHROOM:**

Suite comprising: bath with shower over, pedestal wash hand basin, low level W/C, wall tiling, radiator, vinyl flooring, ceiling lights and window to the side.

FOR ILLUSTRATIVE PURPOSES ONLY, NOT TO SCALE