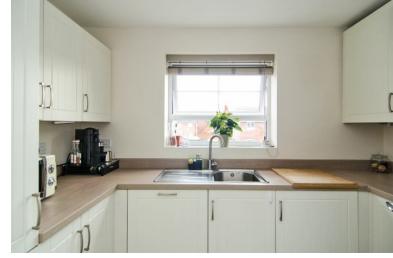

## **KITCHEN:**

2.02 x 2.84m (6'8" x 9'4")

Range of matching modern fitted wall and base units incorporating cabinets, drawers and work surfaces, inset bowl sink and drainer with mono tap, integrated electric oven and 4 ring gas hob with extractor hood, space for further appliances, ceiling light point and window to rear.