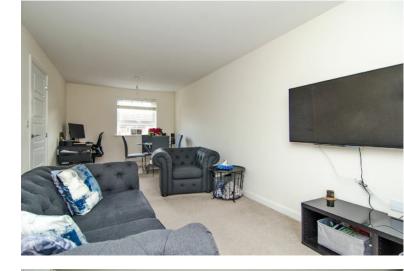

### **LOUNGE & DINER:**

2.94 x 6.4m (9'8" x 21'0")

Carpeted flooring, ceiling light points, radiator, TV aerial, phone sockets, ample space for dining

**2 =** 1 **=** 1

table and chairs, French doors opening to the Juliet balcony.