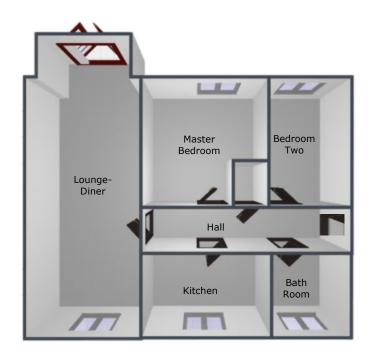

## **RECEPTION HALL:**

Entrance door, intercom security system, ceiling light point, storage cupboard and doors to the bedrooms, bathroom and lounge diner.

### **LOUNGE & DINER:**

2.94 x 6.4m (9'8" x 21'0")

Carpeted flooring, ceiling light points, radiator, TV aerial, phone sockets, ample space for dining

**2 =** 1 **=** 1

table and chairs, French doors opening to the Juliet balcony.

## **KITCHEN:**

2.02 x 2.84m (6'8" x 9'4")

Range of matching modern fitted wall and base units incorporating cabinets, drawers and work surfaces, inset bowl sink and drainer with mono tap, integrated electric oven and 4 ring gas hob with extractor hood, space for further appliances, ceiling light point and window to rear.

#### **BEDROOM ONE:**

3.15 x 3.18m (10'4" x 10'5"ma x ) Carpeted flooring, radiator, ceiling light point and window to the front.

#### **BEDROOM TWO:**

2.03 x 3.15m (6'8" x 10'4"ma x ) Carpeted flooring, ceiling light point, radiator and window to the front.

#### **FAMILY BATHROOM:**

Modern white suite comprising: bath with shower above and screen, pedestal wash hand basin, low level W/C, wall tiling, vinyl flooring, ceiling light point and extractor fan.