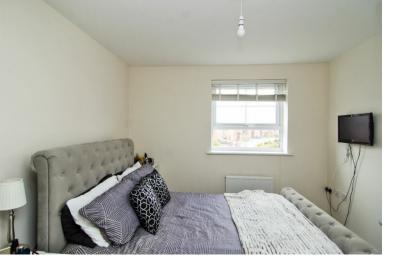

#### **BEDROOM ONE:**

3.15 x 3.18m (10'4" x 10'5"ma x ) Carpeted flooring, radiator, ceiling light point and window to the front.

#### **BEDROOM TWO:**

2.03 x 3.15m (6'8" x 10'4"ma x ) Carpeted flooring, ceiling light point, radiator and window to the front.