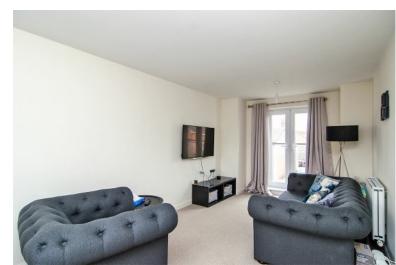

### **LOUNGE & DINER:**

2.94 x 6.4m (9'8" x 21'0")

Carpeted flooring, ceiling light points, radiator, TV aerial, phone sockets, ample space for dining

**2 =** 1 **=** 1

table and chairs, French doors opening to the Juliet balcony.