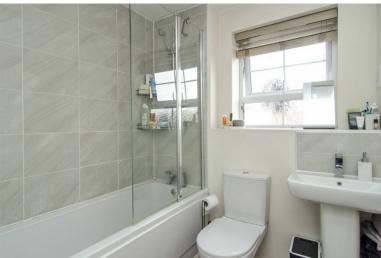

#### **FAMILY BATHROOM:**

Modern white suite comprising: bath with shower above and screen, pedestal wash hand basin, low level W/C, wall tiling, vinyl flooring, ceiling light point and extractor fan.