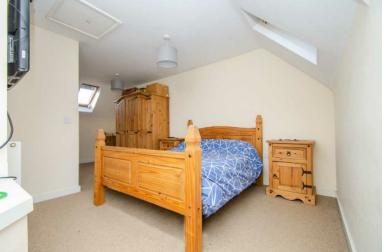

#### **MASTER BEDROOM:**

26' 5" x 13' 0" (8.06m x 3.95m)

Door from the landing, carpeted flooring, radiators, ceiling light points, window to the front, Velux skylights to the front and rear, eaves storage space and door to the en-suite.