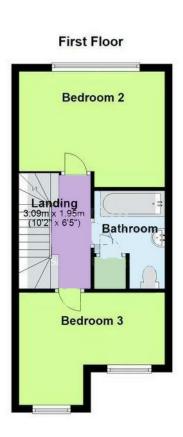

### FIRST FLOOR LANDING:

Carpeted flooring, ceiling light point, doors off to two bedrooms, family bathroom and further staircase to the top floor master bedroom.

# **BEDROOM TWO:**

13' 0" x 10' 6" (3.95m x 3.19m)

Carpeted flooring, ceiling light point, radiator and window to the rear.

# **BEDROOM THREE:**

13' 0" x 10' 1" (3.95m x 3.07m)

Carpeted flooring, ceiling light point, radiator and windows to the front.

#### **FAMILY BATHROOM:**

White suite comprising: bath with shower over, pedestal wash hand basin, low level W/C, wall tiling, vinyl flooring, ceiling light, radiator, extractor and airing cupboard.