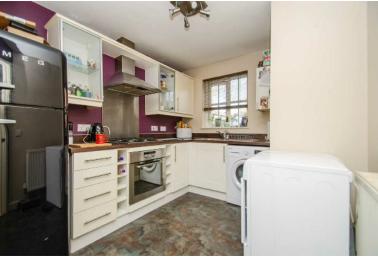

# **KITCHEN:**

8' 4" x 10' 1" (2.55m x 3.07m)

Range of matching wall and base units incorporating cabinets, drawers and work surfaces, inset bowl sink

and drainer with mono tap, integrated oven and 4 ring gas hob with extractor hood, space for a fridge-freezer and washing machine, radiator, light point and window to the front.