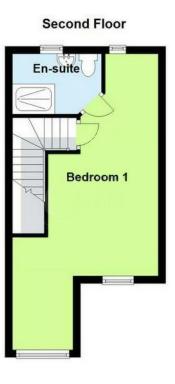

#### **MASTER BEDROOM:**

26' 5" x 13' 0" (8.06m x 3.95m)

Door from the landing, carpeted flooring, radiators, ceiling light points, window to the front, Velux skylights to the front and rear, eaves storage space and door to the en-suite.

#### **EN-SUITE:**

Suite comprising: shower cubicle, wash hand basin, low level WC, extractor fan, radiator, Velux skylights to the rear and eaves storage space.