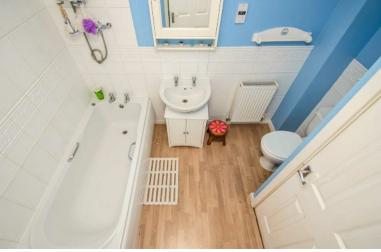

#### **FAMILY BATHROOM:**

White suite comprising: bath with shower over, pedestal wash hand basin, low level W/C, wall tiling, vinyl flooring, ceiling light, radiator, extractor and airing cupboard.