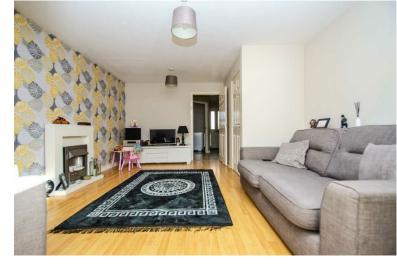

#### LOUNGE:

13' 0" x 15' 11" (3.95m x 4.85m)

Laminate flooring, ceiling light points, radiator, under stairs store cupboard, French doors to the conservatory and space for dining table and chairs if required.