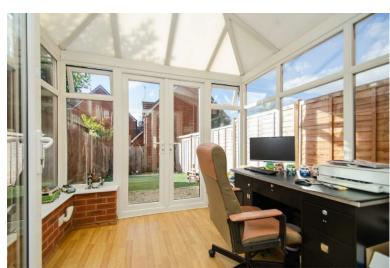

# **CONSERVATORY:**

8' 10" x 8' 1" (2.70m x 2.46m)

Ply-carbonate pitched roof with a UPVC frame set on brick base, laminate flooring, ceiling light and fan, French doors to the rear garden.