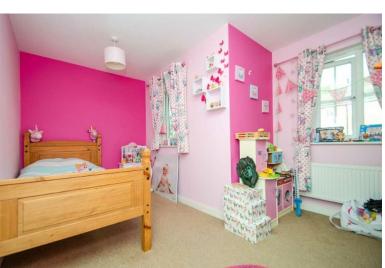

# **BEDROOM TWO:**

13' 0" x 10' 6" (3.95m x 3.19m)

Carpeted flooring, ceiling light point, radiator and window to the rear.

# **BEDROOM THREE:**

13' 0" x 10' 1" (3.95m x 3.07m)

Carpeted flooring, ceiling light point, radiator and windows to the front.