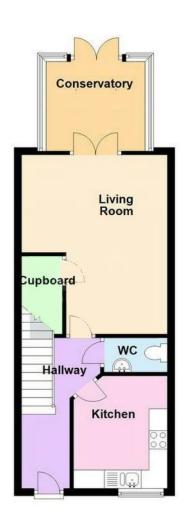

The property briefly comprises: entrance porch, kitchen, lounge, conservatory, WC, landing, two double bedrooms and a family bathroom plus a top floor master bedroom, and en-suite.

Externally there is the aforementioned parking to the front and a private low maintenance rear garden with patio and artificial lawn garden.

## **RECEPTION HALL:**

Entrance door, laminate flooring, light point, radiator, doors to the lounge, WC and kitchen.

#### LOUNGE:

13' 0" x 15' 11" (3.95m x 4.85m)

Laminate flooring, ceiling light points, radiator, under stairs store cupboard, French doors to the conservatory and space for dining table and chairs if required.

# **KITCHEN:**

8' 4" x 10' 1" (2.55m x 3.07m)

Range of matching wall and base units incorporating cabinets, drawers and work surfaces, inset bowl sink

and drainer with mono tap, integrated oven and 4 ring gas hob with extractor hood, space for a fridge-freezer and washing machine, radiator, light point and window to the front.

# **CONSERVATORY:**

8' 10" x 8' 1" (2.70m x 2.46m)

Ply-carbonate pitched roof with a UPVC frame set on brick base, laminate flooring, ceiling light and fan, French doors to the rear garden.

# WC:

Suite comprising: low level WC, wash hand basin, radiator, light point and extractor fan.