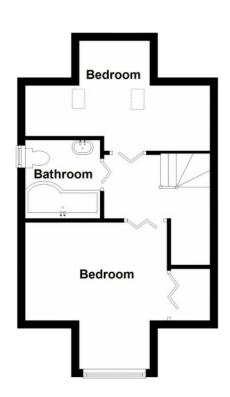

# **FIRST FLOOR LANDING:**

Carpeted flooring, ceiling light point, doors off to two bedrooms, family bathroom and access to loft.

# **MASTER BEDROOM:**

3.76m x 3.72m Built in wardrobe, carpeted flooring, radiator, ceiling light point and window to front.

# **BEDROOM TWO:**

4.75m x 2.44m Carpeted flooring, ceiling light point, radiator and velux sky light.

### **FAMILY BATHROOM:**

White suite comprising: bath with shower above, low-level flush toilet, wash basin in a vanity unit, heated towel rail, frosted window on the side and an extractor fan.