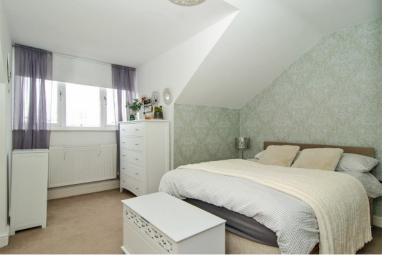

# **MASTER BEDROOM:**

3.76m x 3.72m Built in wardrobe, carpeted flooring, radiator, ceiling light point and window to front.