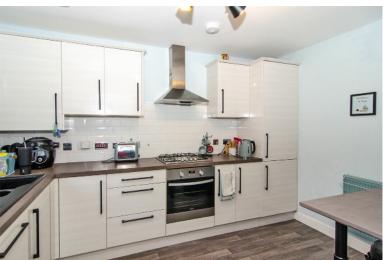

# **KITCHEN:**

## 3.61m x 2.61m

Range of matching wall and base units incorporating display cabinets and work surfaces, inset bowl sink and drainer with mono tap, oven and 4 ring hob with extractor fan, integrated dishwasher, washing machine and fridge-freezer, ceiling light point, laminate flooring and window to front.