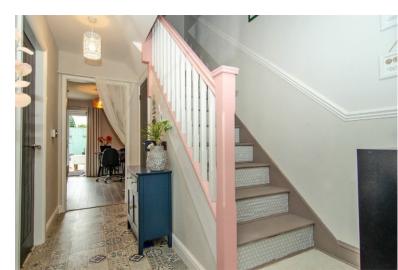

#### **RECEPTION HALL:**

Front entrance door, tiled effect flooring, ceiling light point, useful storage cupboard, stairs to first

floor accommodation and doors to kitchen, guest w/c and lounge.

# **FIRST FLOOR LANDING:**

Carpeted flooring, ceiling light point, doors off to two bedrooms, family bathroom and access to loft.