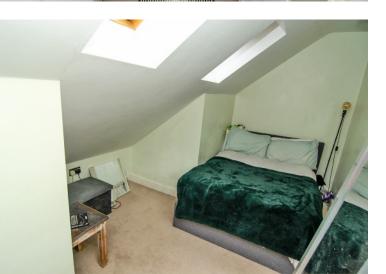

# **BEDROOM TWO:**

4.75m x 2.44m Carpeted flooring, ceiling light point, radiator and velux sky light.