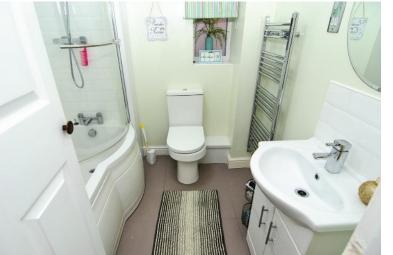

### **FAMILY BATHROOM:**

White suite comprising: bath with shower above, low-level flush toilet, wash basin in a vanity unit, heated towel rail, frosted window on the side and an extractor fan.