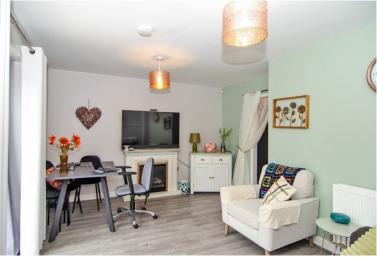

# LOUNGE:

#### 4.74m x 3.39m

Feature fireplace with fitted fire set upon a raised hearth with contemporary surround, laminate flooring, TV & phone sockets, ceiling light points, radiator and French doors to the rear garden.