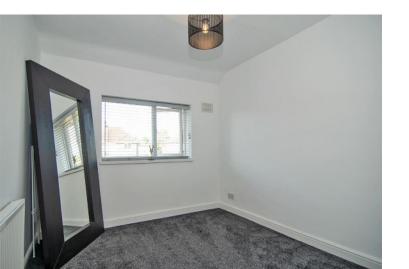

#### **BEDROOM TWO:**

2.71m x 3.57m

Carpeted flooring, radiator, ceiling light point and window to rear.

#### **BEDROOM THREE:**

2.59m x 2.33m

Carpeted flooring, radiator, ceiling light point and window to rear.