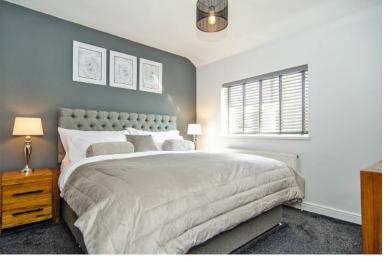

### **MASTER BEDROOM:**

3.48m x 3.39m

Carpeted flooring, radiator, ceiling light point and window to front.