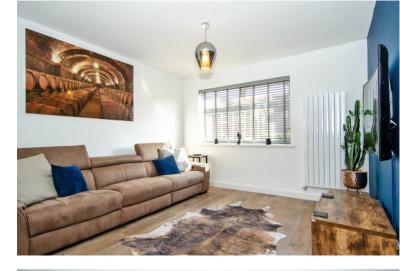

#### LOUNGE:

3.51m x 4.31m

Engineered wood flooring, TV & phone sockets, ceiling light points, vertical radiator, window to front and open plan to kitchen-diner.