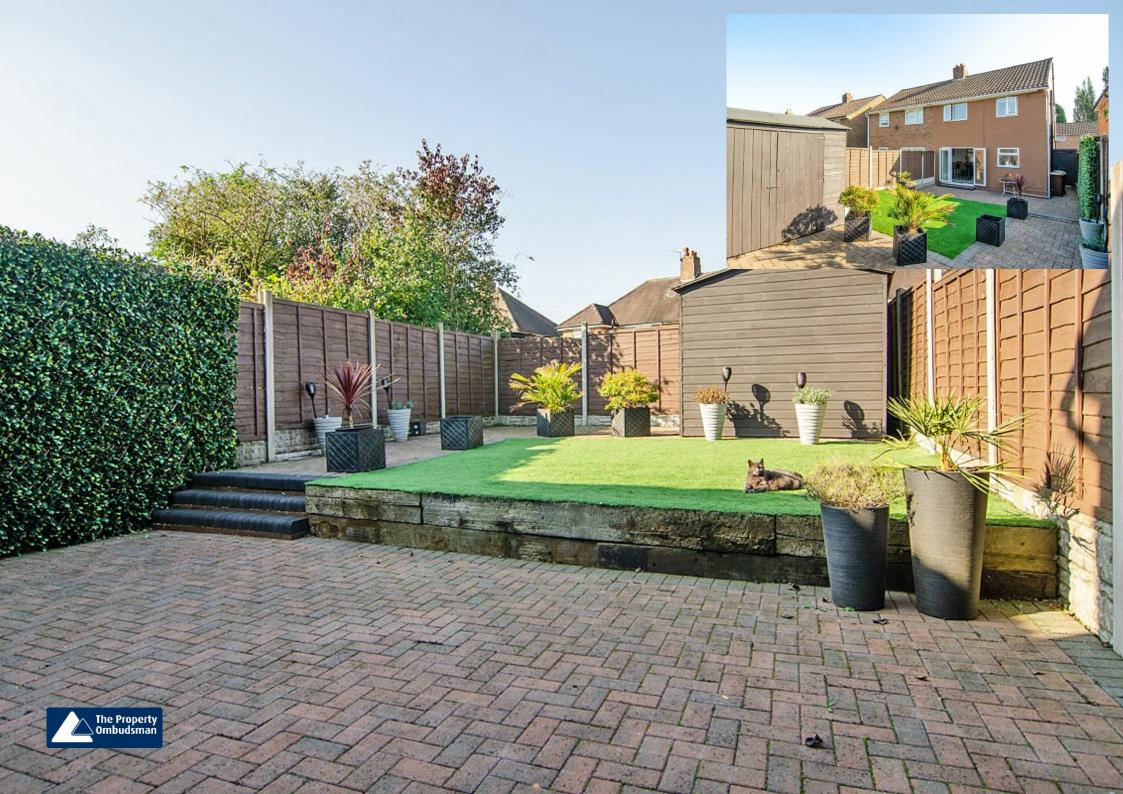

Externally the property offers a block paved drive with parking for two/three vehicles and good sized private rear garden with lawn and patio area.

The property benefits from a new Worcester Bosch boiler (2022) with 10 years guarantee left, new radiators (2022), partially re-wired and new fuse board (2022), new carpets and flooring (2022)