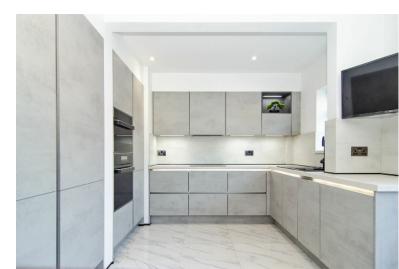

## KITCHEN-DINER:

5.12m x 2.59m

Extensive range of high specification, matching wall and base units incorporating cupboards, drawers and work surfaces, feature cabinet lighting, inset bowl sink and drainer with Fohen hot boiler tap, integrated double oven/grill, integrated microwave, 4 ring induction hob with extractor fan, integrated dishwasher, porcelain tiled flooring, recessed spot lights, vertical radiator, dining area, window and French doors to the rear garden.