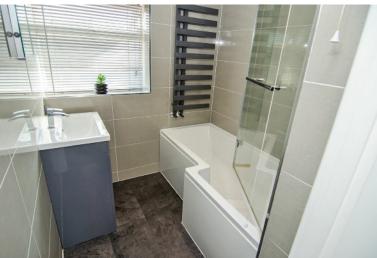

## **FAMILY BATHROOM:**

White suite comprising: bath with shower and screen, cabinet wash hand basin, tiled walls, luxury vinyl flooring, heated towel rail, ceiling light point and opaque window to front. The w/c is situated in a seperate room.