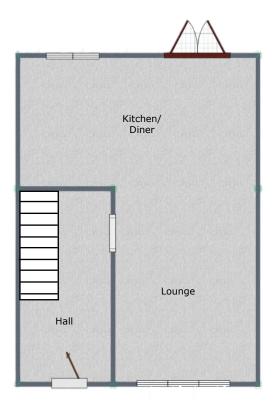

The property features a contemporary open plan layout on the ground floor with a spacious lounge and new high spec fitted kitchen-diner (2022). There is also an inviting entrance hallway. Upstairs you'll find three well proportioned bedrooms, landing area and new modern fitted family bathroom with separate w/c (2021)

FOR ILLUSTRATIVE PURPOSES ONLY, NOT TO SCALE