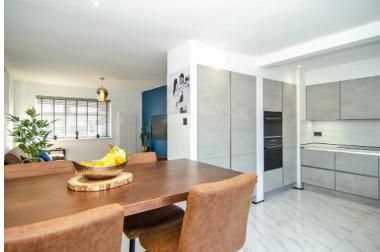

## KITCHEN-DINER:

5.12m x 2.59m

Extensive range of high specification, matching wall and base units incorporating cupboards, drawers and work surfaces, feature cabinet lighting, inset bowl sink and drainer with Fohen hot boiler tap, integrated double oven/grill, integrated microwave, 4 ring induction hob with extractor fan, integrated dishwasher, porcelain tiled flooring, recessed spot lights, vertical radiator, dining area, window and French doors to the rear garden.