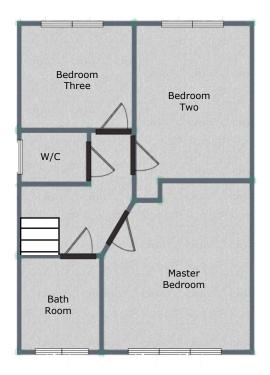

## FIRST FLOOR LANDING:

Carpeted flooring, ceiling light point, doors off to three bedrooms, family bathroom and useful storage cupboard.

### **MASTER BEDROOM:**

3.48m x 3.39m

Carpeted flooring, radiator, ceiling light point and window to front.

#### **BEDROOM TWO:**

2.71m x 3.57m

Carpeted flooring, radiator, ceiling light point and window to rear.

#### **BEDROOM THREE:**

2.59m x 2.33m

Carpeted flooring, radiator, ceiling light point and window to rear.

## **FAMILY BATHROOM:**

White suite comprising: bath with shower and screen, cabinet wash hand basin, tiled walls, luxury vinyl flooring, heated towel rail, ceiling light point and opaque window to front. The w/c is situated in a seperate room.