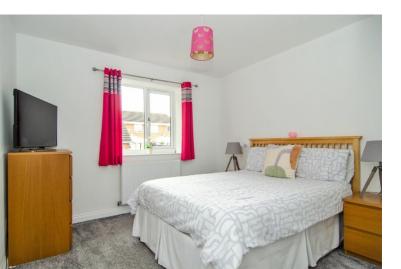

## **BEDROOM TWO:**

3.38m x 3.16m

Carpeted flooring, ceiling light point, radiator and window to rear.

# **BEDROOM THREE:**

2.27m x 3.13m

Carpeted flooring, window to rear, ceiling light points and radiator.