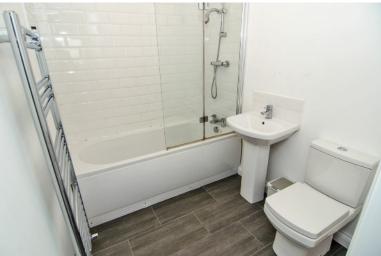

## **FAMILY BATHROOM:**

White suite comprising: bath with mixer shower and screen, pedestal wash hand basin, W/C, wall tiling, ceiling light point and heated towel rail.