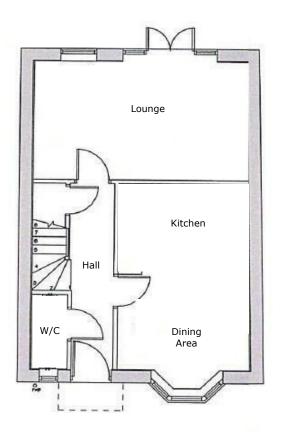

# **RECEPTION HALL:**

Front entrance door, laminate flooring, ceiling light point, useful storage cupboard, carpeted stairs to first floor accommodation and doors to kitchen, guest w/c and lounge.

#### LOUNGE:

3.09m x 5.56m

Carpeted flooring, TV & phone sockets, ceiling light points, radiator, window and Frenchdoors to the rear garden.

#### KITCHEN:

3.36m x 4.90m

Range of modern matching wall and base units incorporating display cabinets and work surfaces, inset bowl sink and drainer with mono tap, integrated oven and 4 ring hob with extractor fan, wall tiling, laminate flooring, ceiling light point and recessed spot lights, dining area with ample space for table and chairs, two radiators and window to front.

FOR ILLUSTRATIVE PURPOSES ONLY, NOT TO SCALE