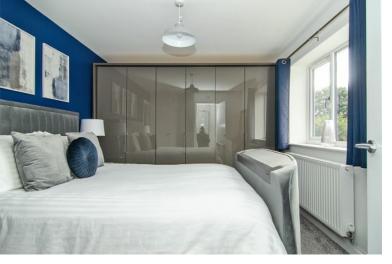

#### **MASTER BEDROOM:**

4.52m x 3.18m

Built in wardrobe, carpeted flooring, radiator, ceiling light point, door to en-suite and window to front.

### **EN-SUITE:**

White suite comprising: shower cubicle, pedestal wash hand basin, W/C, wall tiling, ceiling light point and obscure window to front.