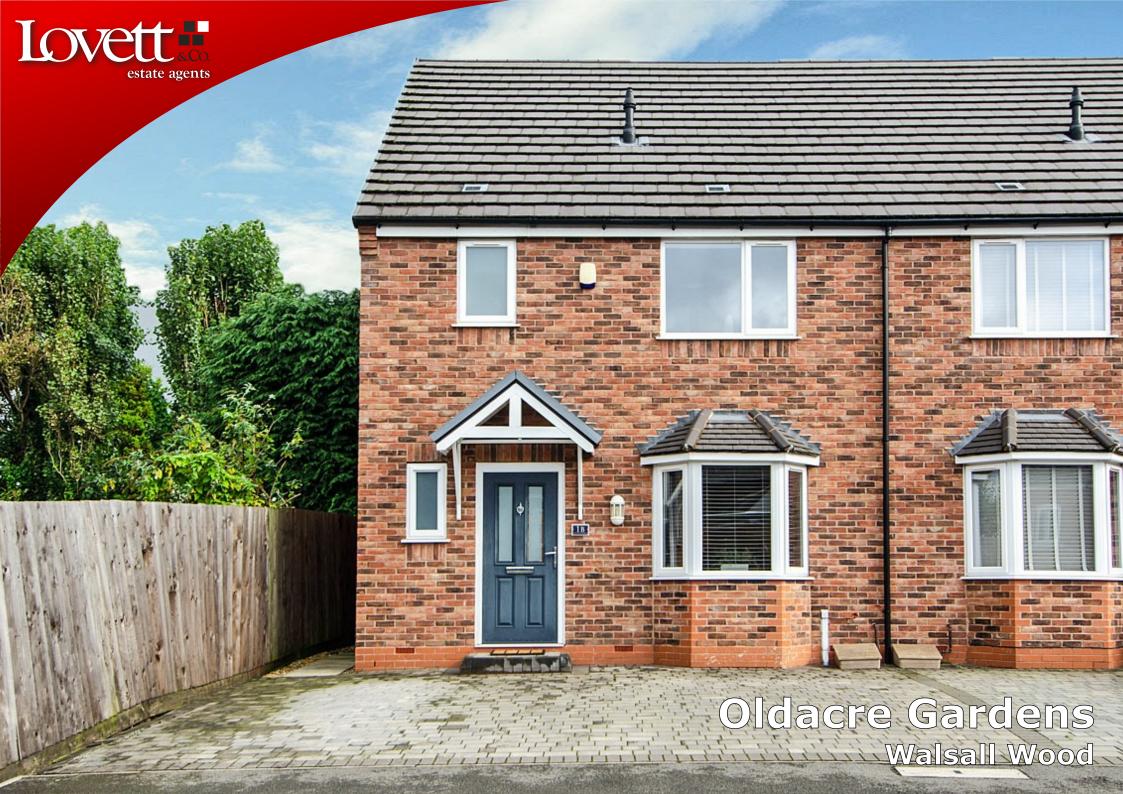

# Oldacre Gardens Walsall Wood

Lovett&Co. Estate Agents are pleased to offer for sale this outstanding, three bedroom semi detached house, set on a private and exclusive development.

The property comprises: a welcoming hallway with a staircase leading to the first floor and a convenient quest wc. There is a good sized lounge to the rear, while the impressive high spec fitted dining kitchen includes a range of integrated appliances including a new oven(2022) and new fridge freezer(2022). Upstairs are three bedrooms with en-suite to the master. There is also a landing and modern fitted family bathroom. The property also benefits from double glazing and central heating.

Outside, you'll find a good sized, enclosed private rear garden which is not overlooked and features a decked patio and superbly maintained lawn. To the front is a driveway with parking for two cars.

The property benefits from UPVC double glazing and central heating through out.