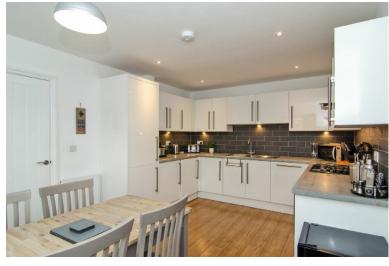

#### KITCHEN:

3.36m x 4.90m

Range of modern matching wall and base units incorporating display cabinets and work surfaces, inset bowl sink and drainer with mono tap, integrated oven and 4 ring hob with extractor fan, wall tiling, laminate flooring, ceiling light point and recessed spot lights, dining area with ample space for table and chairs, two radiators and window to front.