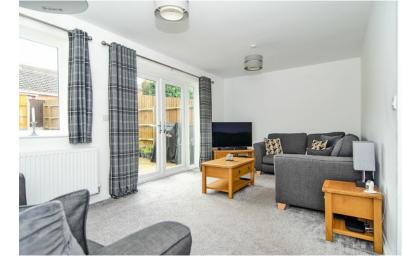

#### LOUNGE:

3.09m x 5.56m

Carpeted flooring, TV & phone sockets, ceiling light points, radiator, window and Frenchdoors to the rear garden.