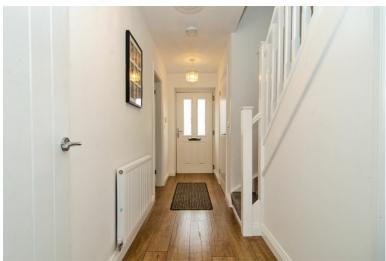

# **RECEPTION HALL:**

Front entrance door, laminate flooring, ceiling light point, useful storage cupboard, carpeted stairs to first floor accommodation and doors to kitchen, guest w/c and lounge.