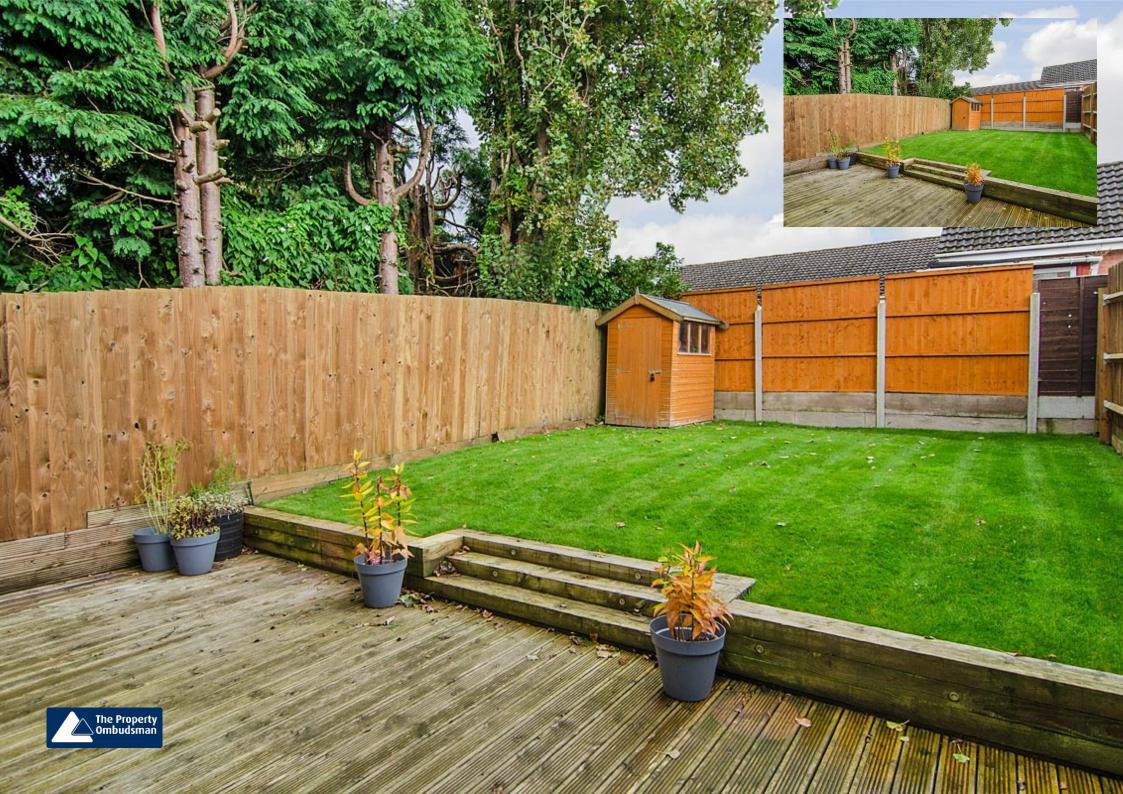

Outside, you'll find a good sized, enclosed private rear garden which is not overlooked and features a decked patio and superbly maintained lawn. To the front is a driveway with parking for two cars.

The property benefits from UPVC double glazing and central heating through out.