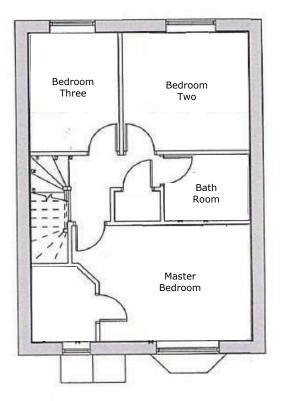

### FIRST FLOOR LANDING:

Carpeted flooring, ceiling light point, doors off to three bedrooms, family bathroom and useful storage cupboard.

#### **MASTER BEDROOM:**

4.52m x 3.18m

Built in wardrobe, carpeted flooring, radiator, ceiling light point, door to en-suite and window to front.

### **EN-SUITE:**

White suite comprising: shower cubicle, pedestal wash hand basin, W/C, wall tiling, ceiling light point and obscure window to front.

## **BEDROOM TWO:**

3.38m x 3.16m

Carpeted flooring, ceiling light point, radiator and window to rear.

# **BEDROOM THREE:**

2.27m x 3.13m

Carpeted flooring, window to rear, ceiling light points and radiator.

## **FAMILY BATHROOM:**

White suite comprising: bath with mixer shower and screen, pedestal wash hand basin, W/C, wall tiling, ceiling light point and heated towel rail.

FOR ILLUSTRATIVE PURPOSES ONLY, NOT TO SCALE