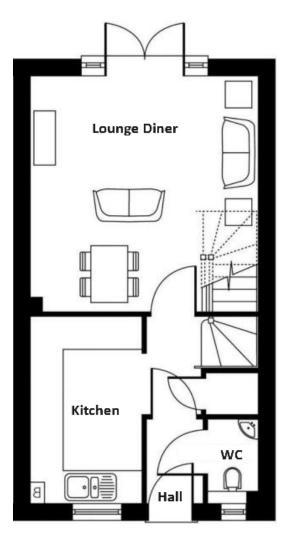

The property briefly comprises: entrance hallway, quest WC, spacious lounge-diner, modern fitted kitchen, landing, two bedrooms with en-suite to the master and bathroom. There is also parking for two cars plus a landscaped rear garden with gated rear entrance.

# **Entrance Hall**

Lounge / Diner 4.38m x 4.22m (14'4" x 13'10")

### Kitchen

3.47m x 2.09m (11'4" x 6'10")

# **Master Bedroom**

3.39m x 2.96m (11'1" x 9'8")

**En-Suite** 

**Bedroom Two** 2.43m x 4.2m (7'11" x 13'9")

**Bathroom** 

**VIEWING:** 

Please contact us on 01543 889410 if you would like to arrange a viewing appointment for this property or require further information.

FOR ILLUSTRATIVE PURPOSES ONLY, NOT TO SCALE