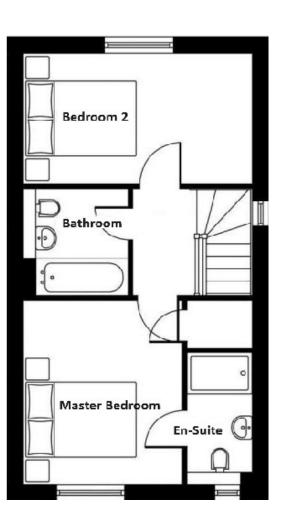

The property briefly comprises: entrance hallway, quest WC, spacious lounge-diner, modern fitted kitchen, landing, two bedrooms with en-suite to the master and bathroom. There is also parking for two cars plus a landscaped rear garden with gated rear entrance.

# **Entrance Hall**

Lounge / Diner 4.38m x 4.22m (14'4" x 13'10")

### Kitchen

3.47m x 2.09m (11'4" x 6'10")

# **Master Bedroom**

3.39m x 2.96m (11'1" x 9'8")

**En-Suite** 

**Bedroom Two** 2.43m x 4.2m (7'11" x 13'9")

**Bathroom** 

**VIEWING:** 

Please contact us on 01543 889410 if you would like to arrange a viewing appointment for this property or require further information.

FOR ILLUSTRATIVE PURPOSES ONLY, NOT TO SCALE