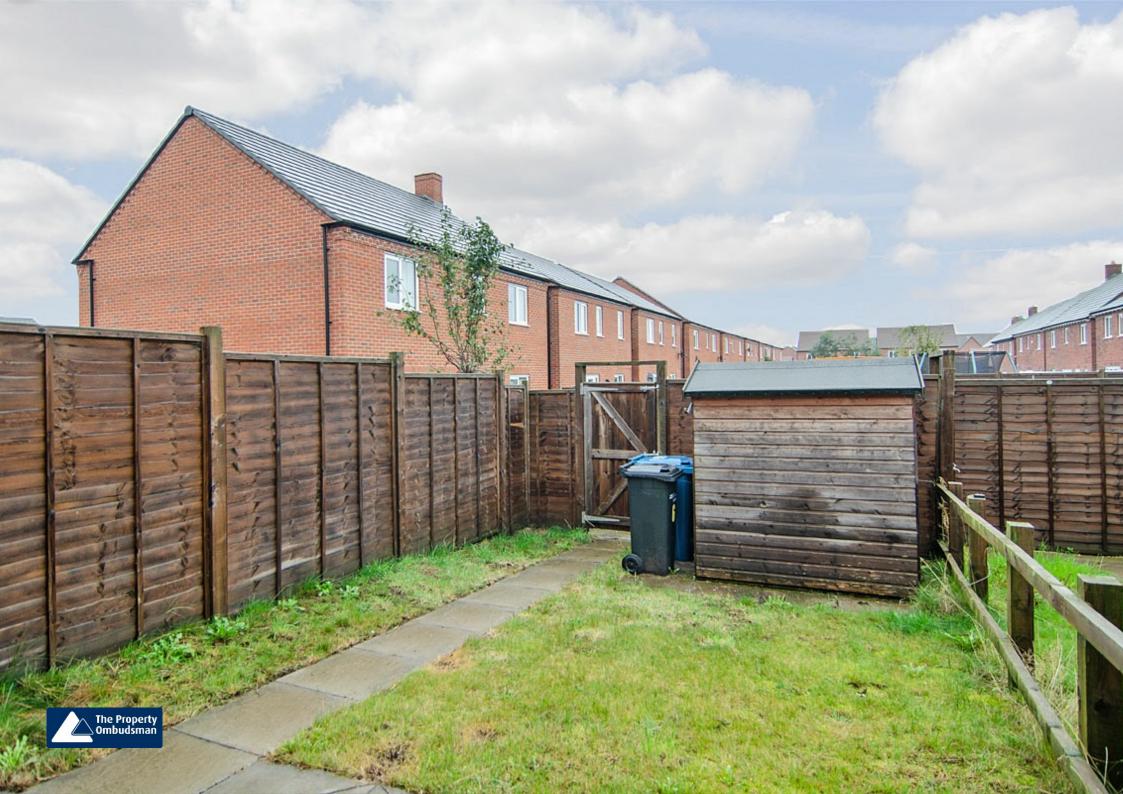

The property briefly comprises: entrance hallway, quest WC, spacious lounge-diner, modern fitted kitchen, landing, two bedrooms with en-suite to the master and bathroom. There is also parking for two cars plus a landscaped rear garden with gated rear entrance.