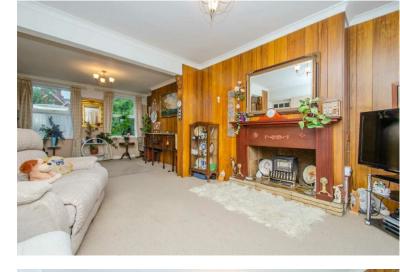

#### **LOUNGE & DINING AREA:**

12' 6" x 24' 3" (3.80m x 7.40m)

Feature fireplace with fitted electric fire, carpeted flooring, TV aerial & phone sockets, ceiling light points, window to to the front and French doors to the rear garden.