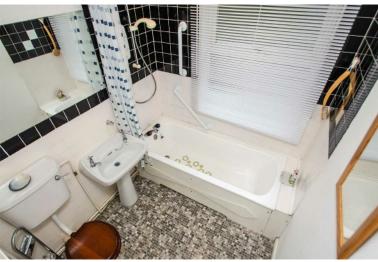

# **FAMILY BATHROOM:**

White suite comprising: bath with shower over, pedestal wash hand basin, low level W/C, wall tiling, vinyl flooring, ceiling lights and window to the front.