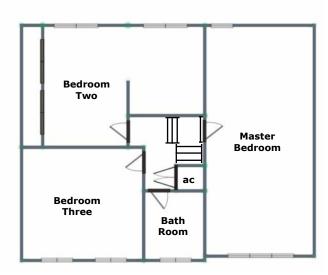

The property briefly comprises: porch, entrance hallway, large reception room with lounge and dining area, kitchen, double garage with rear utility, landing, extended master bedroom plus two further double bedrooms and a family bathroom.

# FIRST FLOOR LANDING:

Carpeted flooring, ceiling light point, doors off to three bedrooms, family bathroom and airing cupboard.

#### **BEDROOM ONE:**

11' 2" x 23' 0" (3.40m x 7.02m)

Carpeted flooring, ceiling light points and windows to both the front and rear.

#### **BEDROOM TWO:**

18' 1" max x 11' 8" max (5.50m x 3.56m) Built in wardrobes, carpeted flooring, ceiling light point, window to rear. The bed are could be turned back into a fourth bedroom if required.

#### **BEDROOM THREE:**

12' 8" x 11' 6" (3.86m x 3.51m)

Carpeted flooring, ceiling light point and windows to the front.

# **FAMILY BATHROOM:**

White suite comprising: bath with shower over, pedestal wash hand basin, low level W/C, wall tiling, vinyl flooring, ceiling lights and window to the front.