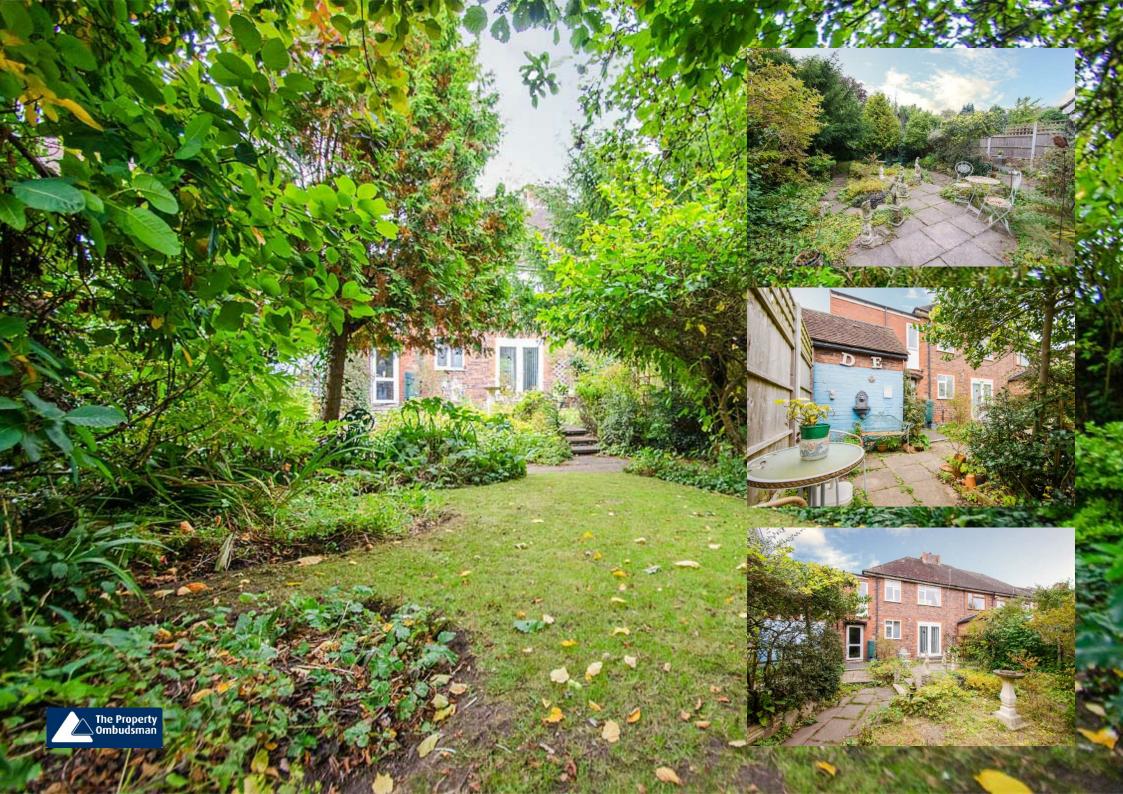

Externally the property features and private driveway with parking for at least three cars, pus a generous rear garden with patio area, lawn and mature planted tree, shrubs and flower beds as well as pond and an outside store.