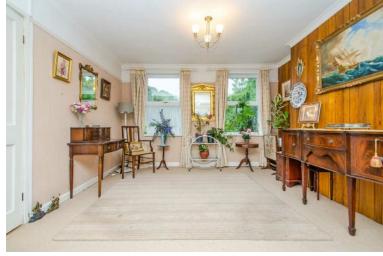

#### **LOUNGE & DINING AREA:**

12' 6" x 24' 3" (3.80m x 7.40m)

Feature fireplace with fitted electric fire, carpeted flooring, TV aerial & phone sockets, ceiling light points, window to to the front and French doors to the rear garden.