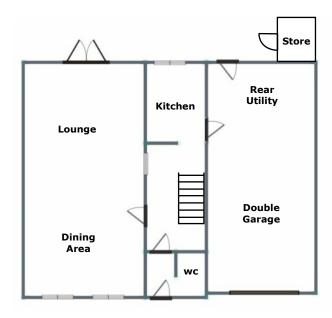

The property briefly comprises: porch, entrance hallway, large reception room with lounge and dining area, kitchen, double garage with rear utility, landing, extended master bedroom plus two further double bedrooms and a family bathroom.

Externally the property features and private driveway with parking for at least three cars, pus a generous rear garden with patio area, lawn and mature planted tree, shrubs and flower beds as well as pond and an outside store.

FOR ILLUSTRATIVE PURPOSES ONLY, NOT TO SCALE