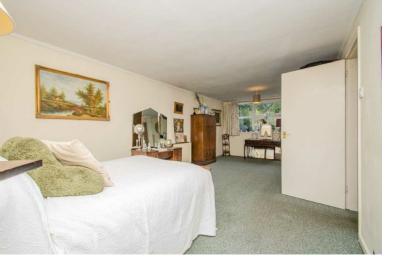

#### **BEDROOM ONE:**

11' 2" x 23' 0" (3.40m x 7.02m)

Carpeted flooring, ceiling light points and windows to both the front and rear.

#### **BEDROOM TWO:**

18' 1" max x 11' 8" max (5.50m x 3.56m) Built in wardrobes, carpeted flooring, ceiling light point, window to rear. The bed are could be turned back into a fourth bedroom if required.