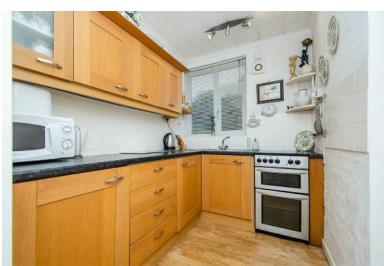

#### KITCHEN:

6' 1" x 8' 0" (1.85m x 2.45m)

Range of matching wall and base units incorporating cabinets, drawers and work surfaces, inset bowl sink and drainer with mono tap, space for a cooker and integrated fridge, light point, window to the rear and door to the double garage.