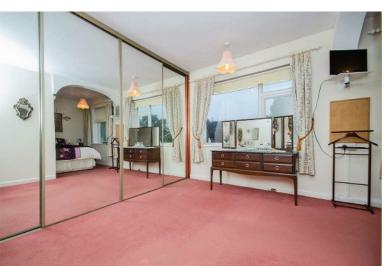

#### **BEDROOM TWO:**

18' 1" max x 11' 8" max (5.50m x 3.56m) Built in wardrobes, carpeted flooring, ceiling light point, window to rear. The bed are could be turned back into a fourth bedroom if required.