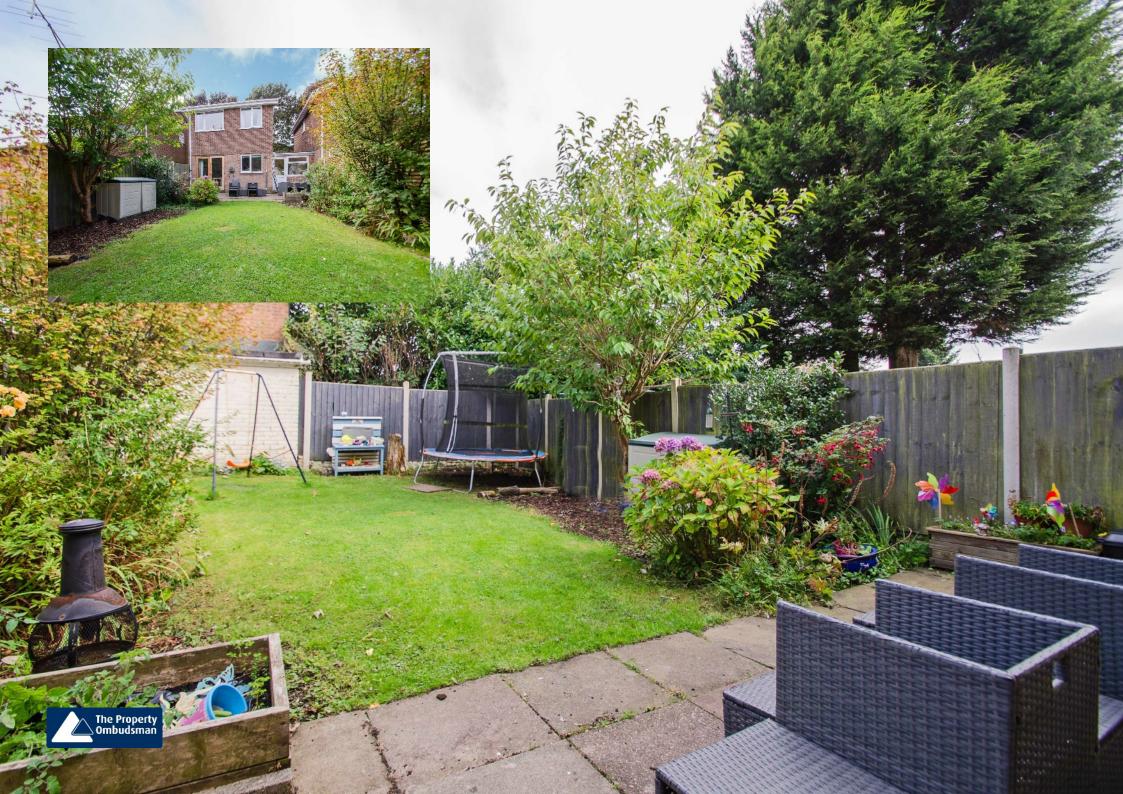

Externally there is parking for two vehicles plus a well maintained private rear garden with lawn and patio areas, perfect for families to enjoy.

Other benefits include: UPVC double glazing and gas central heating throughout.