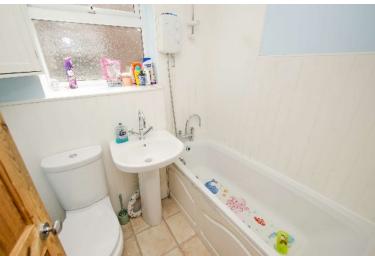

#### **FAMILY BATHROOM:**

White suite comprising: bath with electric shower over, wash hand basin, low level W/C, wall tiling, ceiling light, radiator and window to the side.