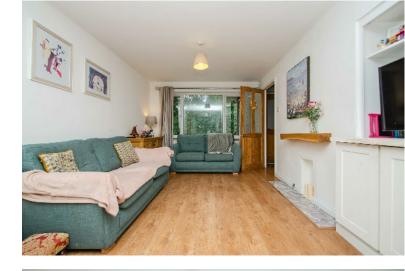

## LOUNGE:

13' 11" x 10' 1" (4.23m x 3.07m)

Ornamental fireplace with marble hearth and wooden mantle, laminate flooring, ceiling light point, window to the front, opening to the kitchen-diner.