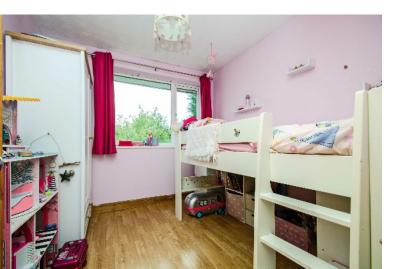

#### **BEDROOM TWO:**

8' 6" x 8' 11" (2.58m x 2.71m)

Laminate flooring, ceiling light point, radiator, window to rear.

## **BEDROOM THREE:**

8' 11" x 5' 10" (2.72m x 1.78m)

Carpeted flooring, ceiling light point, radiator and window to the rear.