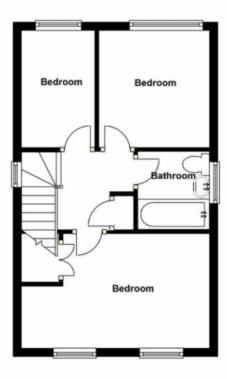

# **FIRST FLOOR LANDING:**

Carpeted flooring, ceiling light point, doors off to three bedrooms, family bathroom and access to the loft space.

#### **BEDROOM ONE:**

12' 6" x 8' 8" (3.81m x 2.65m)

Built in wardrobe, laminate flooring, radiator, ceiling light point and window to the front.

#### **BEDROOM TWO:**

8' 6" x 8' 11" (2.58m x 2.71m)

Laminate flooring, ceiling light point, radiator, window to rear.

## **BEDROOM THREE:**

8' 11" x 5' 10" (2.72m x 1.78m)

Carpeted flooring, ceiling light point, radiator and window to the rear.

#### **FAMILY BATHROOM:**

White suite comprising: bath with electric shower over, wash hand basin, low level W/C, wall tiling, ceiling light, radiator and window to the side.