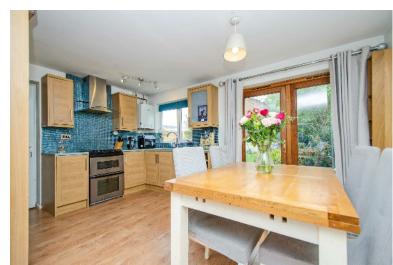

#### KITCHEN-DINER:

14' 5" x 9' 11" (4.40m x 3.02m)

Range of matching wall and base units incorporating cabinets, drawers and work surfaces, inset bowl sink and drainer with mono tap, space for a cooker, ample room for a dining table and chairs, laminate flooring, light points, window and French doors to the rear garden, door into the utility.