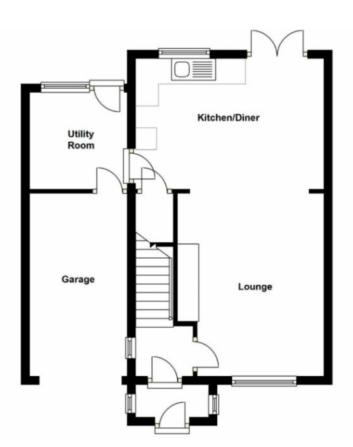

# Kingsdown Road Burntwood

Lovett&Co. Estate Agents are pleased to offer for sale this detached three bedroom home situated on a popular and well established residential area of Burntwood.

The property has a contemporary open plan ground floor layout which briefly comprises: entrance porch and hallway, lounge opening to the dining area and kitchen, separate utility and garage, landing, family bathroom and three bedrooms.

## **RECEPTION HALL:**

Accessed via the entrance porch it features: entrance door, laminate flooring, ceiling light point, stairs to first floor and door into the lounge.

## LOUNGE:

13' 11" x 10' 1" (4.23m x 3.07m)

Ornamental fireplace with marble hearth and wooden mantle, laminate flooring, ceiling light point, window to the front, opening to the kitchen-diner.

#### KITCHEN-DINER:

14' 5" x 9' 11" (4.40m x 3.02m)

Range of matching wall and base units incorporating cabinets, drawers and work surfaces, inset bowl sink and drainer with mono tap, space for a cooker, ample room for a dining table and chairs, laminate flooring, light points, window and French doors to the rear garden, door into the utility.

#### **UTILITY:**

7' 10" x 7' 3" (2.38m x 2.20m)

Fitted work top with space and plumbing for a washing machine and dryer, as well as room for an American style fridge-freezer, light point, door to the garage and door to the garden.