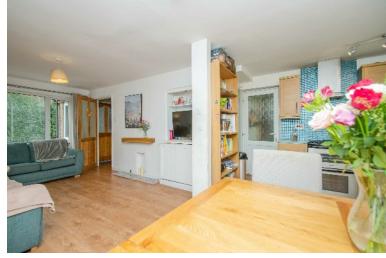

#### KITCHEN-DINER:

14' 5" x 9' 11" (4.40m x 3.02m)

Range of matching wall and base units incorporating cabinets, drawers and work surfaces, inset bowl sink and drainer with mono tap, space for a cooker, ample room for a dining table and chairs, laminate flooring, light points, window and French doors to the rear garden, door into the utility.