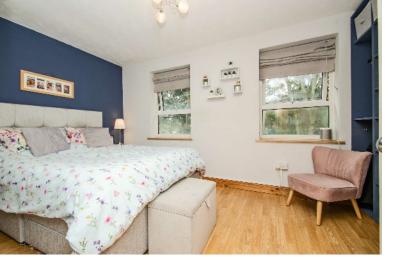

#### **BEDROOM ONE:**

12' 6" x 8' 8" (3.81m x 2.65m)

Built in wardrobe, laminate flooring, radiator, ceiling light point and window to the front.

#### **BEDROOM TWO:**

8' 6" x 8' 11" (2.58m x 2.71m)

Laminate flooring, ceiling light point, radiator, window to rear.

## **BEDROOM THREE:**

8' 11" x 5' 10" (2.72m x 1.78m)

Carpeted flooring, ceiling light point, radiator and window to the rear.