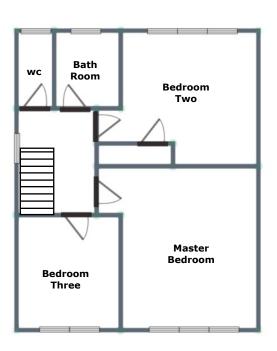

#### FIRST FLOOR LANDING:

Carpeted flooring, ceiling light point, doors off to three bedrooms and family bathroom.

#### **BEDROOM ONE:**

10' 6" x 12' 6" (3.20m x 3.80m)

Carpeted flooring, radiator, ceiling light point and window to the front.

#### **BEDROOM TWO:**

10' 3" x 10' 0" (3.12m x 3.05m)

Built in cupboard, carpeted flooring, ceiling light point, radiator and window to the rear.

## **BEDROOM THREE:**

7' 3" x 9' 8" (2.20m x 2.95m)

Carpeted flooring, ceiling light point, radiator and window to the front.

## **FAMILY BATHROOM:**

White suite comprising: bath with shower over and screen, pedestal wash hand basin, wall tiling, vinyl flooring, ceiling light, heated towel rail and window to rear.

#### WC:

Low level WC, vinyl flooring, heated towel rail and window to the rear.