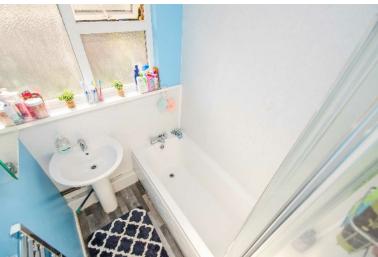

## **FAMILY BATHROOM:**

White suite comprising: bath with shower over and screen, pedestal wash hand basin, wall tiling, vinyl flooring, ceiling light, heated towel rail and window to rear.