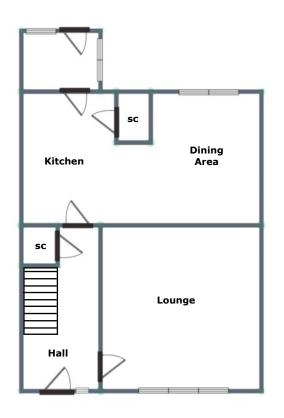

#### **RECEPTION HALL:**

UPVC entrance door, laminate flooring, ceiling light point, useful storage cupboard, stairs to first floor and doors to the lounge and kitchen.

#### LOUNGE:

12' 0" x 12' 4" (3.66m x 3.77m) Laminate flooring, ceiling light point, radiator and window to the front.

### **KITCHEN & DINING AREA:**

17' 10" x 9' 10" (5.44m x 3.00m)

Range of matching wall and base units incorporating cabinets, drawers and work surfaces, inset bowl sink and drainer with mono tap, space for a cooker, fridge-freezer and washing machine, ample space for a dining table and chairs, radiator, light points, built in store cupboard, windows and UPVC door to the rear porch.

### **REAR PORCH:**

UPVC frame with doubled glazed windows and door to the garden.