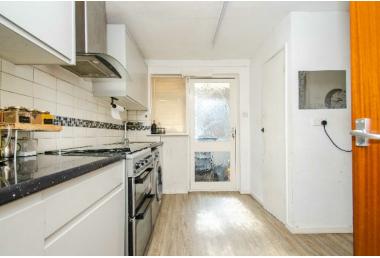

### **KITCHEN & DINING AREA:**

17' 10" x 9' 10" (5.44m x 3.00m)

Range of matching wall and base units incorporating cabinets, drawers and work surfaces, inset bowl sink and drainer with mono tap, space for a cooker, fridge-freezer and washing machine, ample space for a dining table and chairs, radiator, light points, built in store cupboard, windows and UPVC door to the rear porch.

### **REAR PORCH:**

UPVC frame with doubled glazed windows and door to the garden.