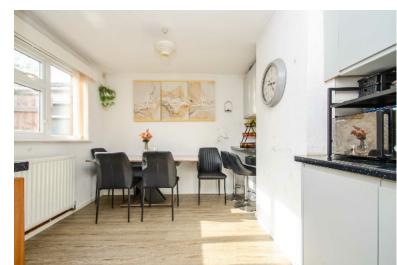

### **KITCHEN & DINING AREA:**

17' 10" x 9' 10" (5.44m x 3.00m)

Range of matching wall and base units incorporating cabinets, drawers and work surfaces, inset bowl sink and drainer with mono tap, space for a cooker, fridge-freezer and washing machine, ample space for a dining table and chairs, radiator, light points, built in store cupboard, windows and UPVC door to the rear porch.