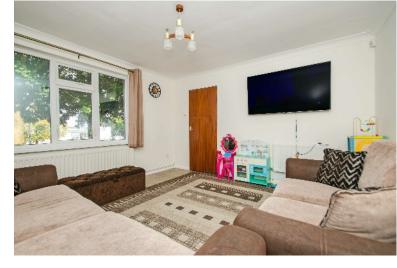

#### LOUNGE:

12' 0" x 12' 4" (3.66m x 3.77m) Laminate flooring, ceiling light point, radiator and window to the front.