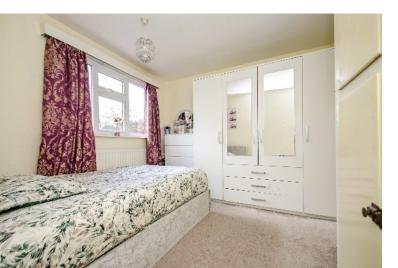

#### **BEDROOM ONE:**

10' 6" x 12' 6" (3.20m x 3.80m)

Carpeted flooring, radiator, ceiling light point and window to the front.

#### **BEDROOM TWO:**

10' 3" x 10' 0" (3.12m x 3.05m)

Built in cupboard, carpeted flooring, ceiling light point, radiator and window to the rear.

## **BEDROOM THREE:**

7' 3" x 9' 8" (2.20m x 2.95m)

Carpeted flooring, ceiling light point, radiator and window to the front.