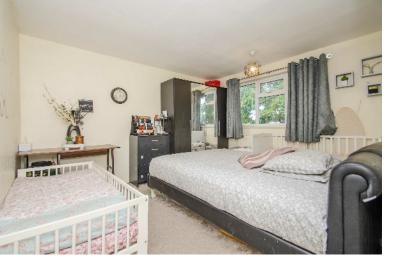

#### **BEDROOM ONE:**

10' 6" x 12' 6" (3.20m x 3.80m)

Carpeted flooring, radiator, ceiling light point and window to the front.

#### **BEDROOM TWO:**

10' 3" x 10' 0" (3.12m x 3.05m)

Built in cupboard, carpeted flooring, ceiling light point, radiator and window to the rear.

## **BEDROOM THREE:**

7' 3" x 9' 8" (2.20m x 2.95m)

Carpeted flooring, ceiling light point, radiator and window to the front.