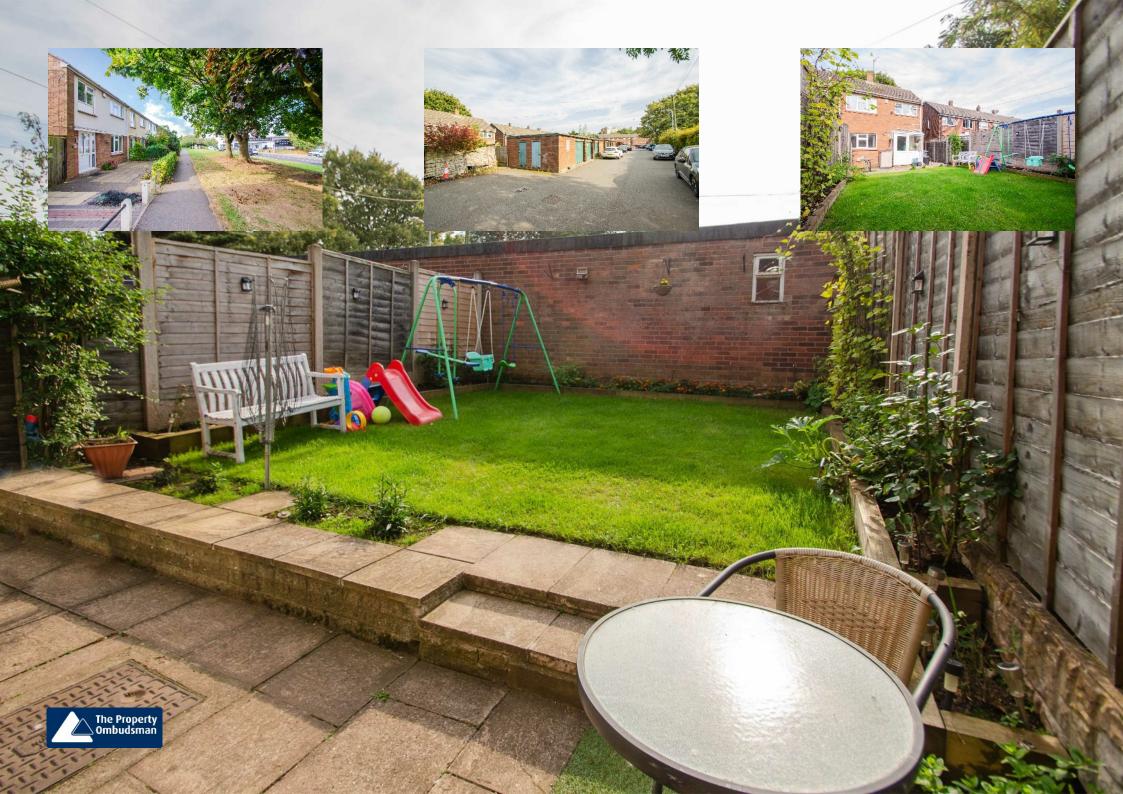

Externally there is a private landscaped rear garden with patio and lawn areas perfect for families to enjoy, as well as rear storage building and front courtyard. Parking to the rear is available for residents on a first come, first served basis and there is further on street parking on the laybys along Eastern Avenue.