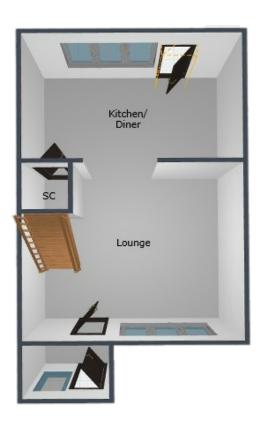

property features The superb contemporary open plan layout on the ground floor, with lounge, kitchen-diner and porch. On the top floor are three bedrooms and family bathroom.

Externally the property offers a good sized private rear garden and a lawn garden to the front. The property benefits from UPVC double glazing and central heating through out.

# **PORCH:**

Front entrance door and door to lounge.

## LOUNGE:

4.50m x 4.00m

Feature fireplace, carpeted flooring, coving, TV & phone sockets, ceiling light points, archway to rear sitting area, radiator and open plan to kitchen-diner.

# KITCHEN-DINER:

4.50m x 2.90m

Range of matching wall and base units incorporating display cabinets and work surfaces, inset bowl sink and drainer with mono tap, oven and 4 ring hob with extractor fan, wall tiling, space and plumbing for appliances, wall mounted boiler, useful storage cupboard tiled flooring, radiator and ceiling light point. Door and window to rear garden.