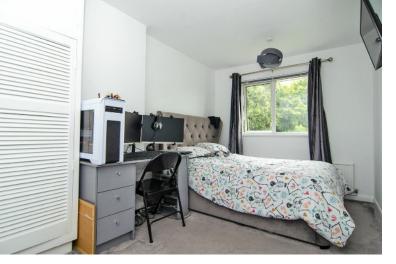

#### **BEDROOM ONE:**

2.56m x 4.40m

Built in wardrobe, carpeted flooring, radiator, ceiling light point and window to front.

# **BEDROOM TWO:**

2.56m x 2.90m

Built in wardrobe, carpeted flooring, ceiling light point, radiator, window to front and access to loft.

# **BEDROOM THREE:**

1.82m x 3.07m

Built in wardrobe, carpeted flooring, window to front, ceiling light points and radiator.