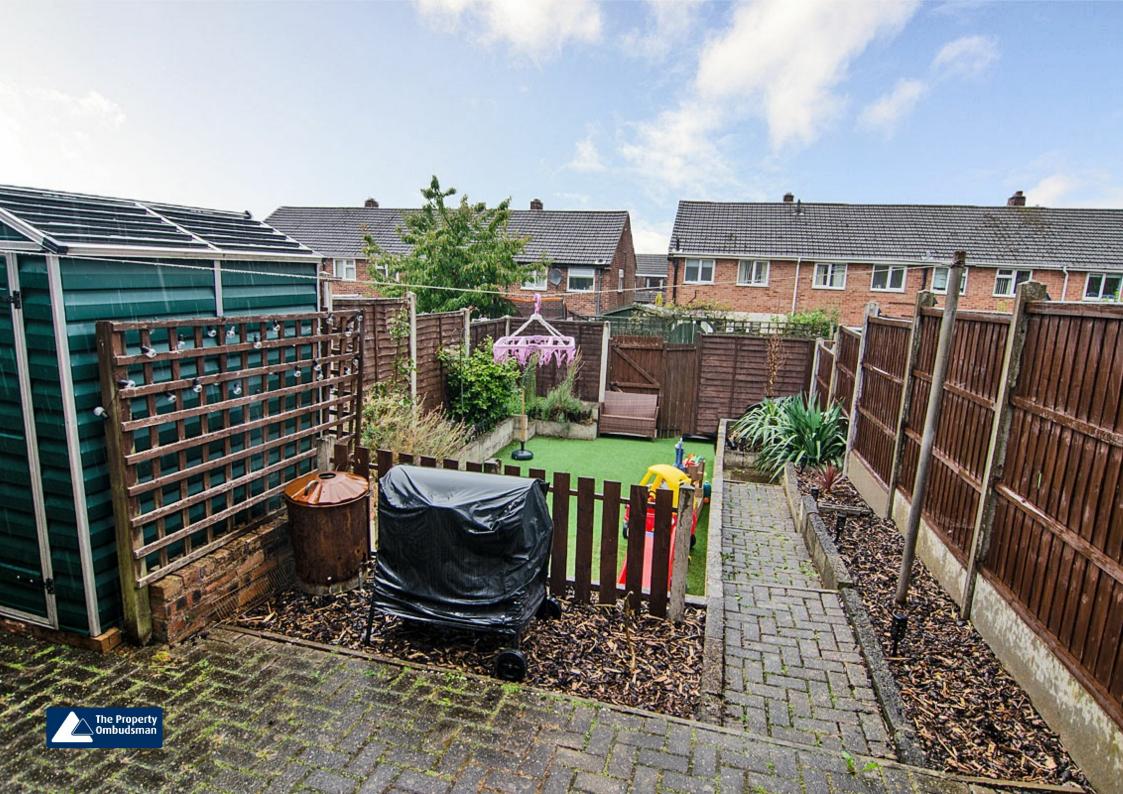

#### **EXTERNALLY:**

There is a small front garden with pathway to the front door. Parking is on street at the front and there is a service road at the rear. The low maintenance rear garden has block paved patio areas, rear and side gated access plus some planted borders.