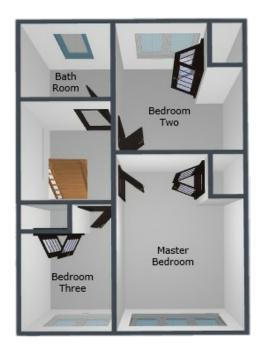

### FIRST FLOOR LANDING:

Carpeted flooring, ceiling light point, doors off to three bedrooms, family bathroom and useful storage cupboard.

#### **BEDROOM ONE:**

2.56m x 4.40m

Built in wardrobe, carpeted flooring, radiator, ceiling light point and window to front.

# **BEDROOM TWO:**

2.56m x 2.90m

Built in wardrobe, carpeted flooring, ceiling light point, radiator, window to front and access to loft.

# **BEDROOM THREE:**

1.82m x 3.07m

Built in wardrobe, carpeted flooring, window to front, ceiling light points and radiator.

# **FAMILY BATHROOM:**

White suite comprising: P shaped bath with shower over and screen, pedestal wash hand basin, W/C, wall tiling, vinyl flooring, ceiling spot lights and window to rear.