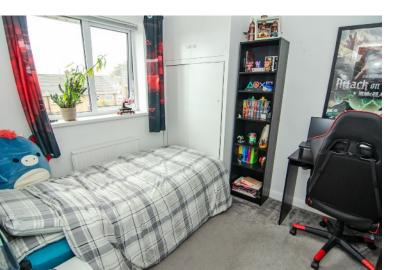

#### **BEDROOM ONE:**

2.56m x 4.40m

Built in wardrobe, carpeted flooring, radiator, ceiling light point and window to front.

# **BEDROOM TWO:**

2.56m x 2.90m

Built in wardrobe, carpeted flooring, ceiling light point, radiator, window to front and access to loft.

# **BEDROOM THREE:**

1.82m x 3.07m

Built in wardrobe, carpeted flooring, window to front, ceiling light points and radiator.