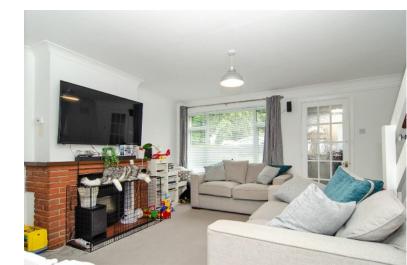

## LOUNGE:

4.50m x 4.00m

Feature fireplace, carpeted flooring, coving, TV & phone sockets, ceiling light points, archway to rear sitting area, radiator and open plan to kitchen-diner.