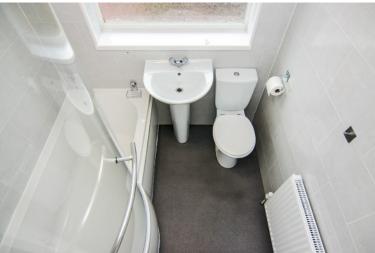

# **FAMILY BATHROOM:**

White suite comprising: P shaped bath with shower over and screen, pedestal wash hand basin, W/C, wall tiling, vinyl flooring, ceiling spot lights and window to rear.