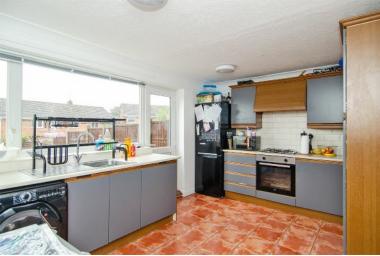

# KITCHEN-DINER:

4.50m x 2.90m

Range of matching wall and base units incorporating display cabinets and work surfaces, inset bowl sink and drainer with mono tap, oven and 4 ring hob with extractor fan, wall tiling, space and plumbing for appliances, wall mounted boiler, useful storage cupboard tiled flooring, radiator and ceiling light point. Door and window to rear garden.