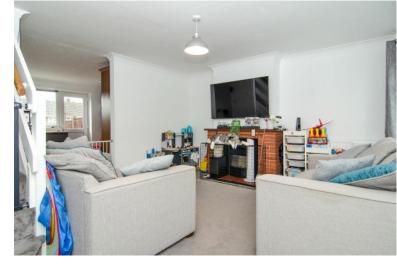

## LOUNGE:

4.50m x 4.00m

Feature fireplace, carpeted flooring, coving, TV & phone sockets, ceiling light points, archway to rear sitting area, radiator and open plan to kitchen-diner.