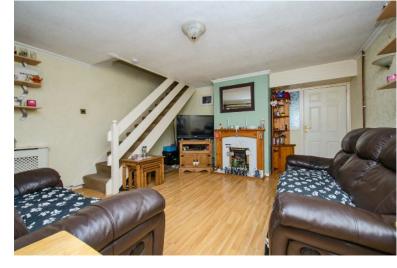

#### LOUNGE:

16' 3" x 14' 8" (4.95m x 4.47m)

Feature fireplace with fitted coal effect gas fire, laminate flooring, TV aerial & phone sockets, ceiling and wall light points, radiators, window to the front and door to the kitchen-diner.