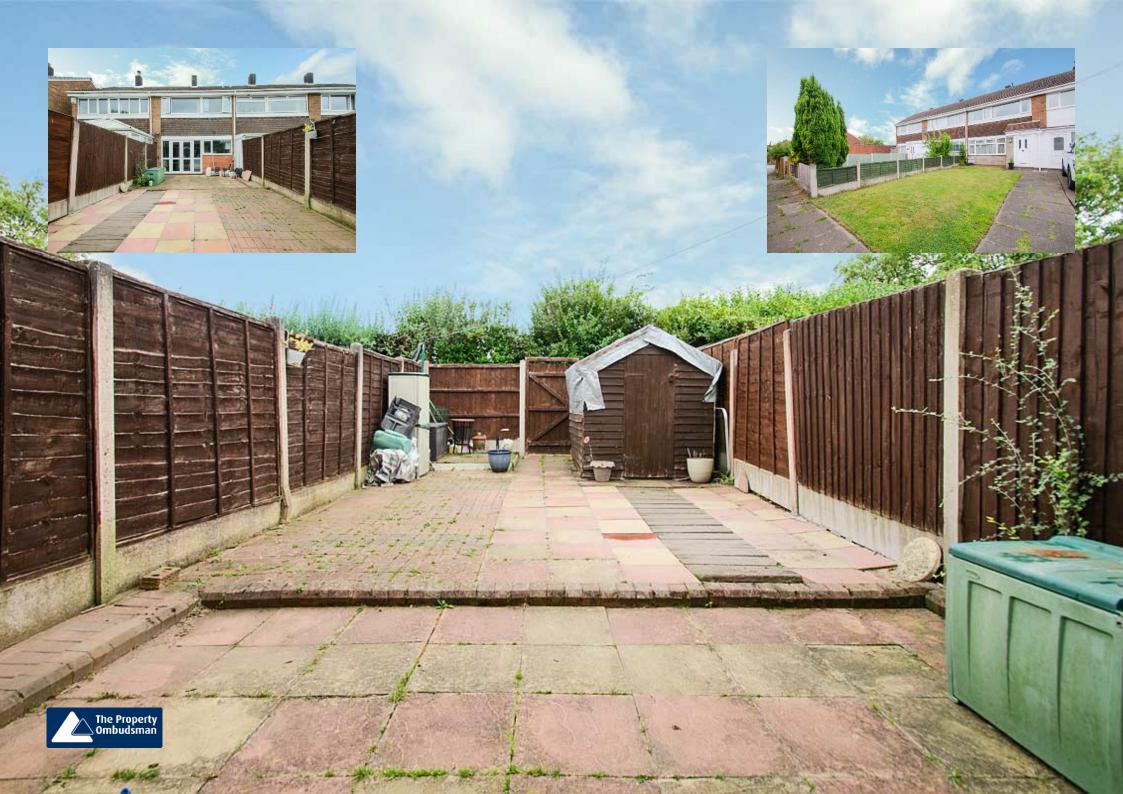

## **EXTERNALLY:**

At the front is a lawn garden with pathway leading up to the front door. The private low maintenance

rear garden features an extended patio area with fenced borders and gated rear access.