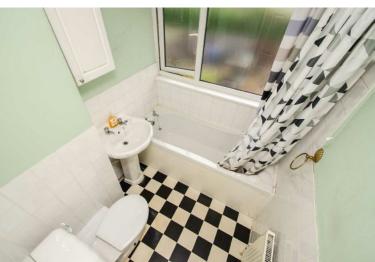

## **FAMILY BATHROOM:**

White suite comprising: bath with shower over, pedestal wash hand basin, low level W/C, wall tiling, vinyl flooring, ceiling light and radiator, window to the rear.