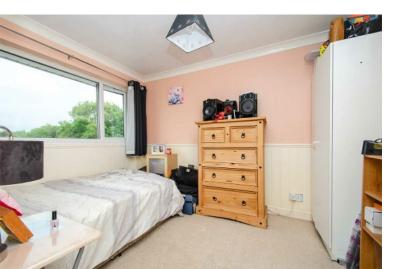

#### **BEDROOM ONE:**

8' 7" x 12' 0" (2.62m x 3.67m)

Built in wardrobe, carpeted flooring, radiator, ceiling light point and window to rear.

## **BEDROOM TWO:**

8' 7" x 10' 10" (2.62m x 3.30m)

Carpeted flooring, ceiling light point, radiator, window to rear.

## **BEDROOM THREE:**

5' 10" x 8' 2" (1.77m x 2.50m)

Carpeted flooring, ceiling light points, radiator and window to the front.