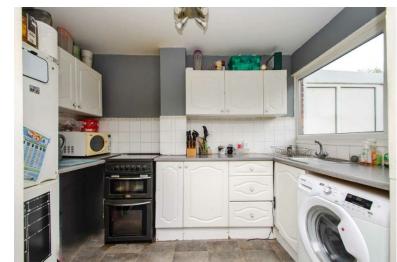

#### **KITCHEN-DINER:**

9' 11" max x 14' 8" (3.01m x 4.47m)

Range of matching wall and base units incorporating cabinets, drawers and work surfaces, inset bowl sink and drainer with mono tap, space for a cooker, fridge-freezer and washing machine, vinyl flooring, ceiling lights points, spacious dining area with radiator and French doors to the rear garden.