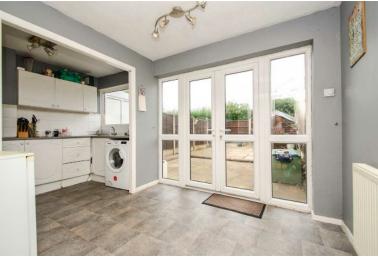

#### **KITCHEN-DINER:**

9' 11" max x 14' 8" (3.01m x 4.47m)

Range of matching wall and base units incorporating cabinets, drawers and work surfaces, inset bowl sink and drainer with mono tap, space for a cooker, fridge-freezer and washing machine, vinyl flooring, ceiling lights points, spacious dining area with radiator and French doors to the rear garden.