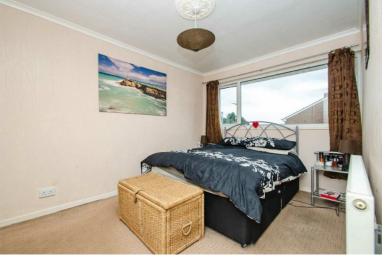

#### **BEDROOM ONE:**

8' 7" x 12' 0" (2.62m x 3.67m)

Built in wardrobe, carpeted flooring, radiator, ceiling light point and window to rear.

## **BEDROOM TWO:**

8' 7" x 10' 10" (2.62m x 3.30m)

Carpeted flooring, ceiling light point, radiator, window to rear.

## **BEDROOM THREE:**

5' 10" x 8' 2" (1.77m x 2.50m)

Carpeted flooring, ceiling light points, radiator and window to the front.