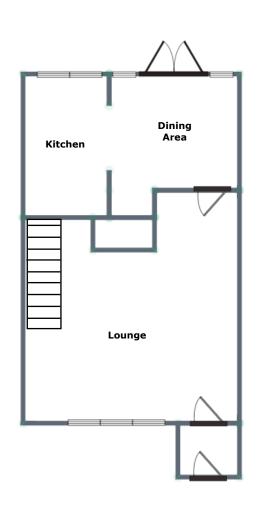

The property briefly comprises: entrance porch, large front lounge, open plan kitchen and dining area, landing, family bathroom and three good sized bedrooms.

Externally there is a lawn front garden with pathway to the entrance door and low maintenance paved patio rear garden.

#### LOUNGE:

16' 3" x 14' 8" (4.95m x 4.47m)

Feature fireplace with fitted coal effect gas fire, laminate flooring, TV aerial & phone sockets, ceiling and wall light points, radiators, window to the front and door to the kitchen-diner.

#### **KITCHEN-DINER:**

9' 11" max x 14' 8" (3.01m x 4.47m)

Range of matching wall and base units incorporating cabinets, drawers and work surfaces, inset bowl sink and drainer with mono tap, space for a cooker, fridge-freezer and washing machine, vinyl flooring, ceiling lights points, spacious dining area with radiator and French doors to the rear garden.