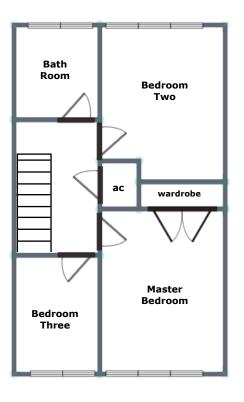

### FIRST FLOOR LANDING:

Carpeted flooring, ceiling light point, airing cupboard, doors off to three bedrooms, family bathroom and access to the loft space.

#### **BEDROOM ONE:**

8' 7" x 12' 0" (2.62m x 3.67m)

Built in wardrobe, carpeted flooring, radiator, ceiling light point and window to rear.

## **BEDROOM TWO:**

8' 7" x 10' 10" (2.62m x 3.30m)

Carpeted flooring, ceiling light point, radiator, window to rear.

## **BEDROOM THREE:**

5' 10" x 8' 2" (1.77m x 2.50m)

Carpeted flooring, ceiling light points, radiator and window to the front.

## **FAMILY BATHROOM:**

White suite comprising: bath with shower over, pedestal wash hand basin, low level W/C, wall tiling, vinyl flooring, ceiling light and radiator, window to the rear.