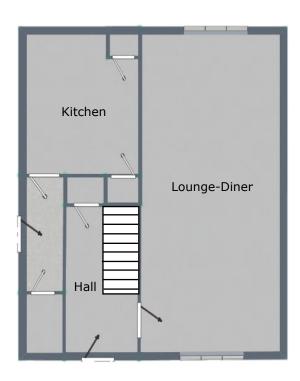

On the ground floor the property features a spacious open plan lounge-diner, modern fitted kitchen, entrance hallway and useful side lean to. On the top floor: three bedrooms, landing, shower room and separate w/c.

# **RECEPTION HALL:**

Front entrance door, carpeted flooring, ceiling light point, useful storage cupboard, stairs to first floor accommodation and doors to dining room and lounge.

## LOUNGE-DINER:

11' 7" x 11' 5" (3.54m x 3.47m)

Feature fireplace with fitted coal effect gas fire set upon a raised hearth with brick surround, TV & phone sockets, ceiling light point, radiator, windows to front and rear.

## **KITCHEN:**

11' 11" x 7' 11" (3.63m x 2.41m)

Range of matching wall and base units incorporating display cabinets and work surfaces, inset bowl sink and drainer with mono tap, oven and 4 ring hob with extractor fan, wall tiling, vinyl flooring, ceiling spot lights, space and plumbing for washing machine, fridge, freezer and dishwasher. Door to rear garden and door off to dining room.

# **DINING AREA:**

3.56m (11' 8") x 3.3m (10' 10")

Carpeted flooring, ceiling light points, radiator, windows to front, door to hallway and kitchen.

FOR ILLUSTRATIVE PURPOSES ONLY, NOT TO SCALE