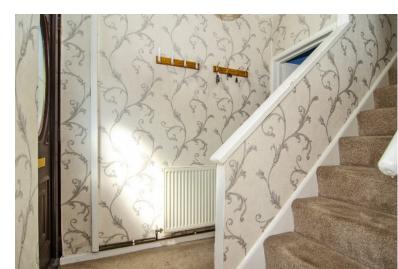

# **RECEPTION HALL:**

Front entrance door, carpeted flooring, ceiling light point, useful storage cupboard, stairs to first floor accommodation and doors to dining room and lounge.

## **FIRST FLOOR LANDING:**

Carpeted flooring, ceiling light point, doors off to three bedrooms, family bathroom and useful storage cupboard.