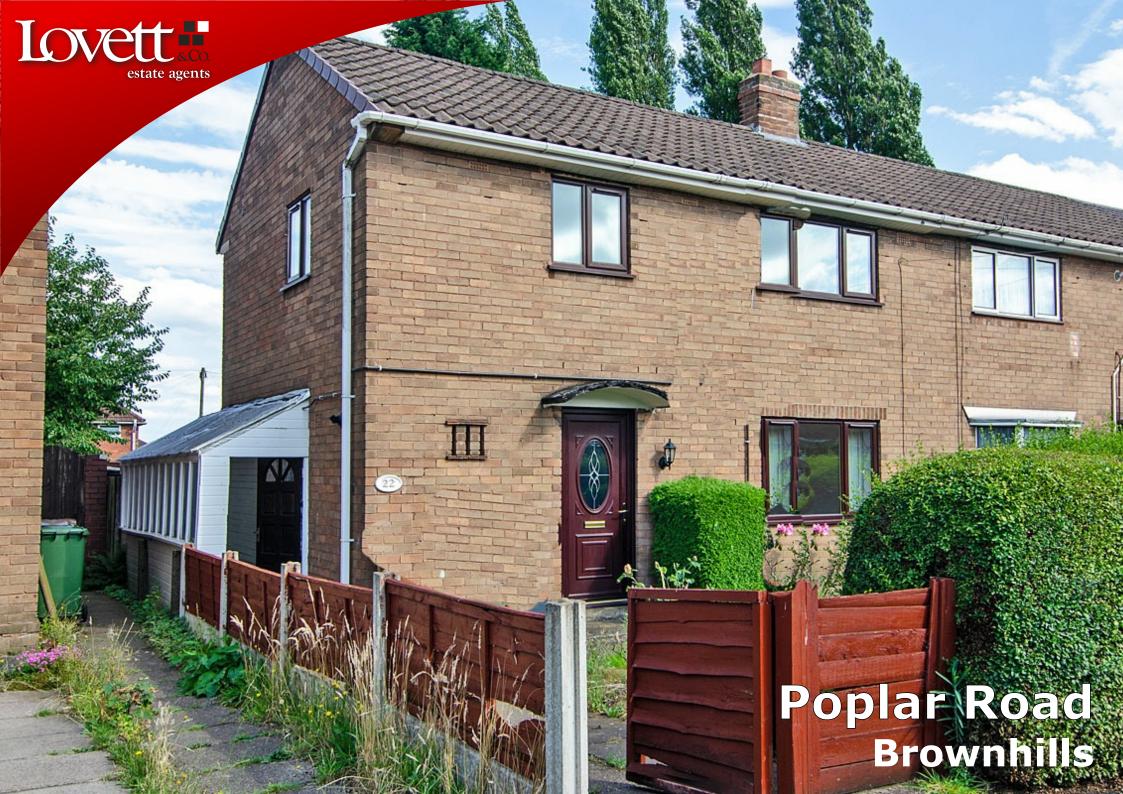

# Poplar Road Brownhills

**4** 3 **4** 1 **8** 1

Lovett&Co. Estate Agents are pleased to offer for sale this three bedroom end terraced house. with a large private rear garden and being offered with NO CHAIN.

On the ground floor the property features a spacious open plan lounge-diner, modern fitted kitchen, entrance hallway and useful side lean to. On the top floor: three bedrooms, landing, shower room and separate w/c.

Externally is the aforementioned large private rear garden with potential to extend the property subject to planning and comprising a paved patio area and lawn. There is also a lawn garden to the front.

The property benefits from UPVC double glazing and central heating through out.

It is situated in the village of Brownhills, just a few minute walk from Chasewater and in close proximity to the local primary school and local amenities including park and shops. Commuter benefits include A5, A38 and the M6 toll Road linking the Midlands Motorway network and there are both Cross and Inter City railway lines available from Lichfield Cathedral City with its tourist links and Garrick Theatre, being approximately 5 miles away.