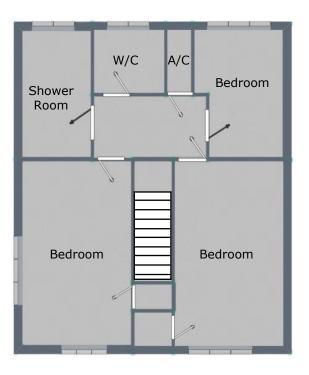

On the ground floor the property features a spacious open plan lounge-diner, modern fitted kitchen, entrance hallway and useful side lean to. On the top floor: three bedrooms, landing, shower room and separate w/c.

## **FIRST FLOOR LANDING:**

Carpeted flooring, ceiling light point, doors off to three bedrooms, family bathroom and useful storage cupboard.

#### **BEDROOM ONE:**

11' 7" x 10' 1" (3.53m x 3.08m)

Carpeted flooring, radiator, storage cupboard, ceiling light point and window to front.

#### **BEDROOM TWO:**

8' 10" x 11' 9" (2.70m x 3.59m)

Carpeted flooring, radiator, storage cupboard, ceiling light point, window to front and side.

# **BEDROOM THREE:**

8' 6" x 7' 7" (2.60m x 2.32m)

Carpeted flooring, window to rear, ceiling light points and radiator.

#### **SHOWER ROOM:**

White suite comprising: shower cubicle, wash hand basin, wall tiling, carpeted flooring, ceiling light point and window to rear. The w/c is situated in an adjoining room.