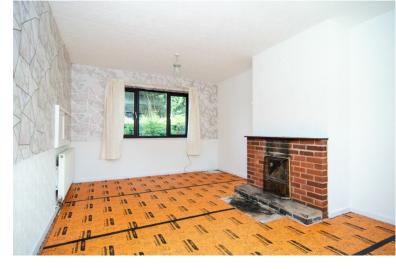

## LOUNGE-DINER:

11' 7" x 11' 5" (3.54m x 3.47m)

Feature fireplace with fitted coal effect gas fire set upon a raised hearth with brick surround, TV & phone sockets, ceiling light point, radiator, windows to front and rear.