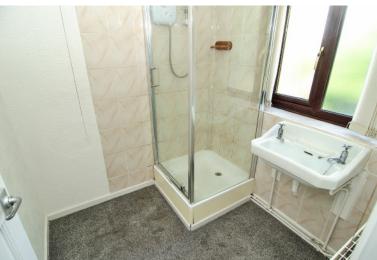

#### **SHOWER ROOM:**

White suite comprising: shower cubicle, wash hand basin, wall tiling, carpeted flooring, ceiling light point and window to rear. The w/c is situated in an adjoining room.