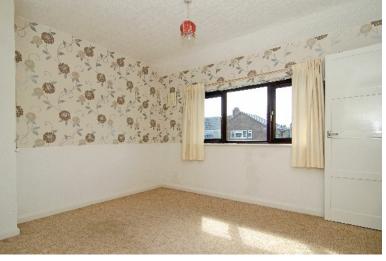

#### **BEDROOM ONE:**

11' 7" x 10' 1" (3.53m x 3.08m)

Carpeted flooring, radiator, storage cupboard, ceiling light point and window to front.

#### **BEDROOM TWO:**

8' 10" x 11' 9" (2.70m x 3.59m)

Carpeted flooring, radiator, storage cupboard, ceiling light point, window to front and side.

# **BEDROOM THREE:**

8' 6" x 7' 7" (2.60m x 2.32m)

Carpeted flooring, window to rear, ceiling light points and radiator.