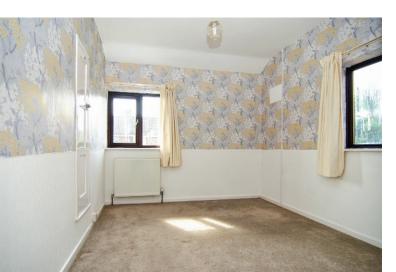

#### **BEDROOM ONE:**

11' 7" x 10' 1" (3.53m x 3.08m)

Carpeted flooring, radiator, storage cupboard, ceiling light point and window to front.

#### **BEDROOM TWO:**

8' 10" x 11' 9" (2.70m x 3.59m)

Carpeted flooring, radiator, storage cupboard, ceiling light point, window to front and side.

# **BEDROOM THREE:**

8' 6" x 7' 7" (2.60m x 2.32m)

Carpeted flooring, window to rear, ceiling light points and radiator.