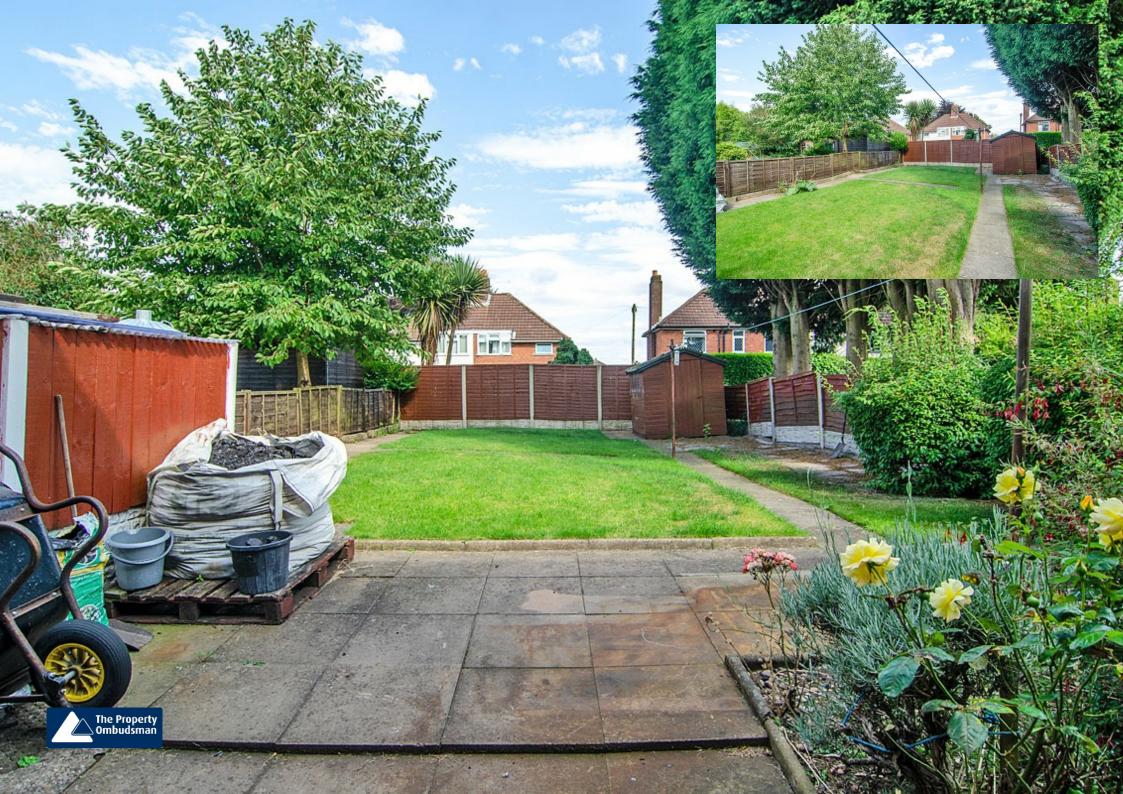

Externally is the aforementioned large private rear garden with potential to extend the property subject to planning and comprising a paved patio area and lawn. There is also a lawn garden to the front.