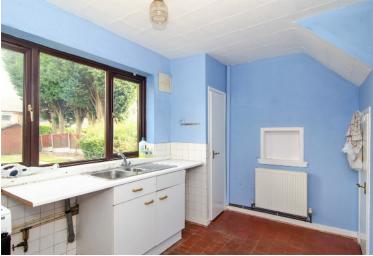

## **KITCHEN:**

11' 11" x 7' 11" (3.63m x 2.41m)

Range of matching wall and base units incorporating display cabinets and work surfaces, inset bowl sink and drainer with mono tap, oven and 4 ring hob with extractor fan, wall tiling, vinyl flooring, ceiling spot lights, space and plumbing for washing machine, fridge, freezer and dishwasher. Door to rear garden and door off to dining room.