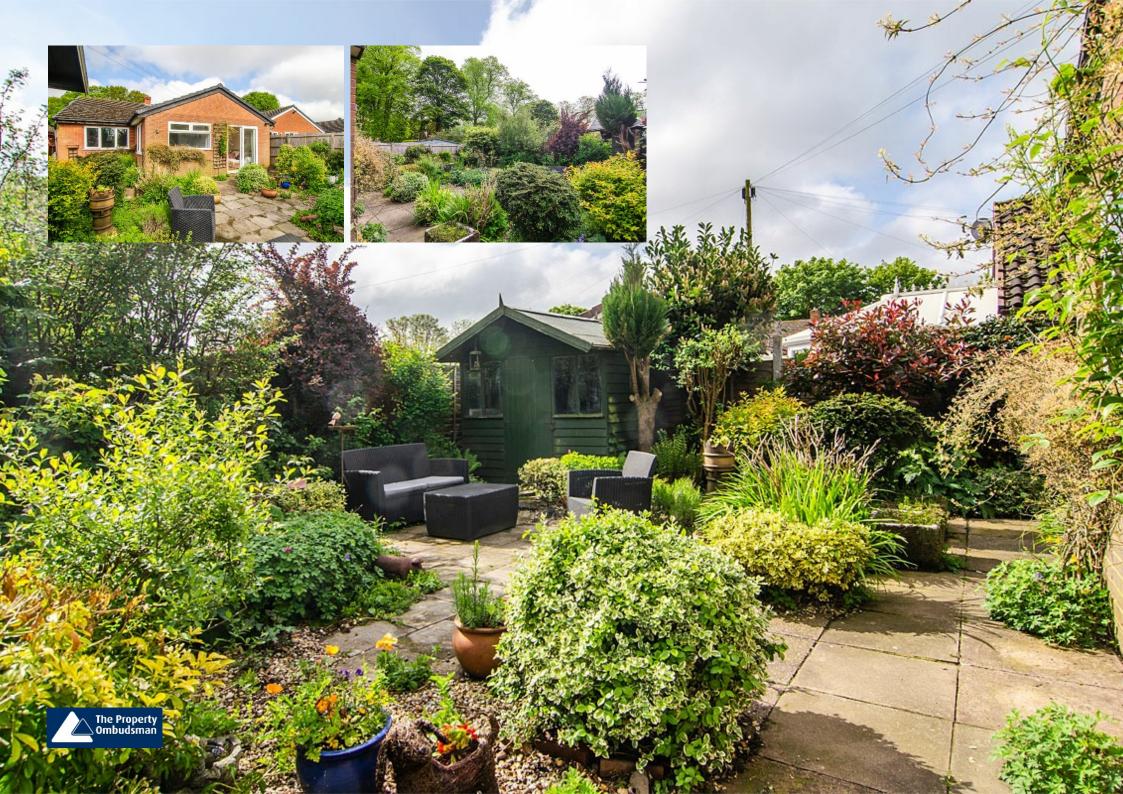

Externally the property offers a good sized and extremely private cottage style rear garden which is not overlooked and features, low maintenance paved areas as well as wide variety of flowering plants, shrubs and mature trees. To the front is a small landscaped garde and block paved driveway with parking for two cars.