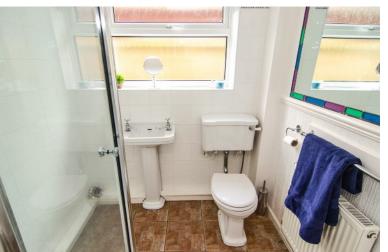

#### **SHOWER ROOM:**

White suite comprising: shower cubicle, pedestal wash hand basin, radiator, tiled walls and flooring, ceiling light point and opaque window to side.