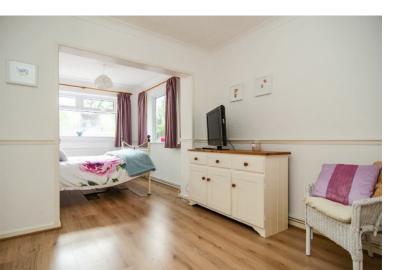

# **BEDROOM THREE:**

2.67m x 2.51m

Laminate flooring, radiator, ceiling light point and patio doors to the rear garden.