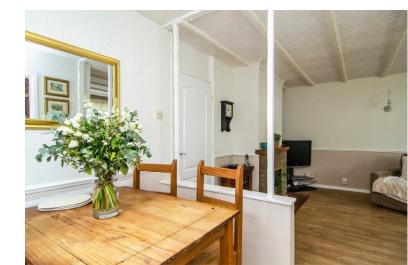

#### LOUNGE:

6.07m max x 5.34m max

Feature fireplace with fitted coal effect gas fire set upon a raised hearth with brick surround, laminate flooring, coving, TV & phone sockets, ceiling and wall light points, radiator, dining area, window and door to side of property, door to inner hall and door off to kitchen.