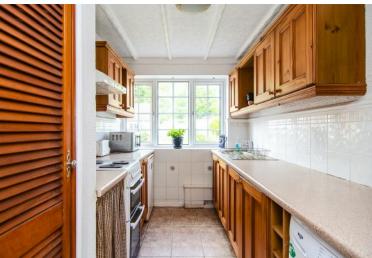

#### **KITCHEN:**

# 6.07m x 5.34m

Range of matching wall and base units incorporating display cabinets, cupboards, drawers, wine rack and work surfaces, inset bowl sink and drainer with mono tap, wall tiling, tiled flooring, ceiling light point, space for oven, space and plumbing for washing machine and fridge, storage cupboard and window to front.