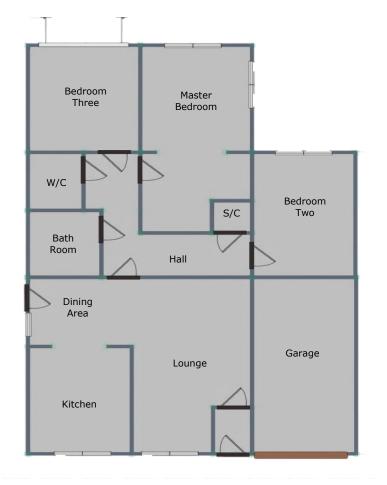

# St Annes Close 3 1 1 1 1 Surntwood

Lovett&Co. Estate Agents are pleased to offer for sale this charming, well presented three bedroom detached bungalow, set on a sought after, desirable cul-de-sac.

The property has been extended to the rear and offers generous living spaces with a spacious master bedroom plus two further double bedrooms. There is also a spacious open plan lounge diner, modern fitted kitchen, shower room and guest w/c, inner hallway, entrance porch and integral garage.

FOR ILLUSTRATIVE PURPOSES ONLY, NOT TO SCALE