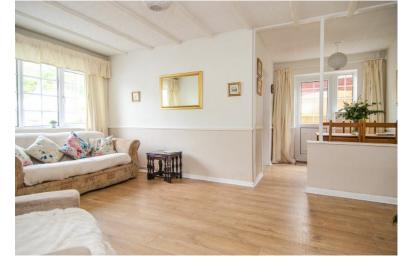

#### LOUNGE:

6.07m max x 5.34m max

Feature fireplace with fitted coal effect gas fire set upon a raised hearth with brick surround, laminate flooring, coving, TV & phone sockets, ceiling and wall light points, radiator, dining area, window and door to side of property, door to inner hall and door off to kitchen.