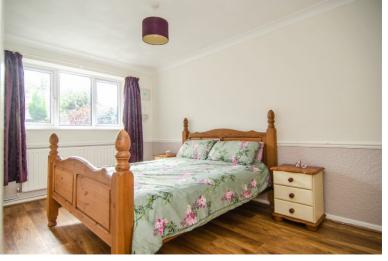

### **MASTER BEDROOM:**

2.67m x 5.94m max Laminate flooring, radiator, ceiling light point and window to rear.

#### **BEDROOM TWO:**

2.74m x 4.11m max Laminate flooring, radiator, ceiling light point and window to rear.