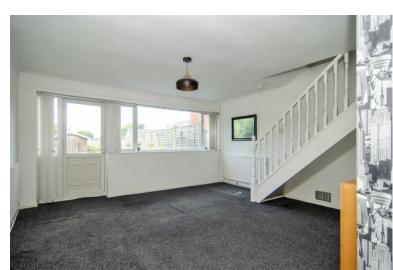

## LOUNGE:

14' 7'' x 15' 4'' (4.45m x 4.68m)

Feature fireplace, carpeted flooring, TV aerial socket, ceiling light point, radiator, windows and patio doors to the rear garden, stairs to the first floor.