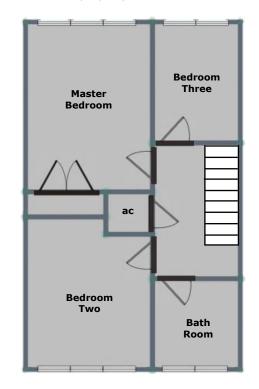

## **FIRST FLOOR LANDING:**

Ceiling light point, loft hatch, doors off to three bedrooms, bathroom and useful storage cupboard.

#### **BEDROOM ONE:**

8' 7" x 12' 0" (2.61m x 3.65m) Built in wardrobe, carpeted flooring, radiator, ceiling light point and window to rear.

#### **BEDROOM TWO:**

8' 7" x 10' 11" (2.61m x 3.33m) Carpeted flooring, ceiling light point, radiator and window to front.

### **BEDROOM THREE:**

5' 11'' x 8' 6'' (1.80m x 2.58m) Carpeted flooring, ceiling light points, radiator and window to the rear.

# **FAMILY BATHROOM:**

White suite comprising: bath with shower over, wash hand basin, low level W/C, wall tiling, vinyl flooring, ceiling light, radiator and window to front

FOR ILLUSTRATIVE PURPOSES ONLY, NOT TO SCALE