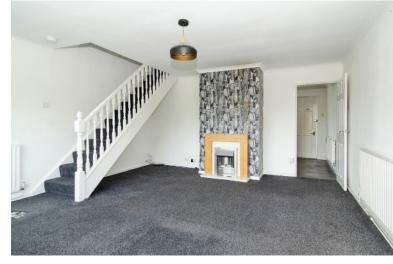

## LOUNGE:

14' 7'' x 15' 4'' (4.45m x 4.68m)

Feature fireplace, carpeted flooring, TV aerial socket, ceiling light point, radiator, windows and patio doors to the rear garden, stairs to the first floor.