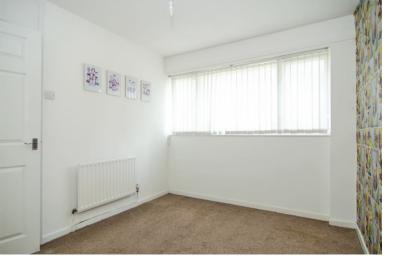

#### **BEDROOM TWO:**

8' 7" x 10' 11" (2.61m x 3.33m) Carpeted flooring, ceiling light point, radiator and window to front.

### **BEDROOM THREE:**

5' 11'' x 8' 6'' (1.80m x 2.58m) Carpeted flooring, ceiling light points, radiator and window to the rear.