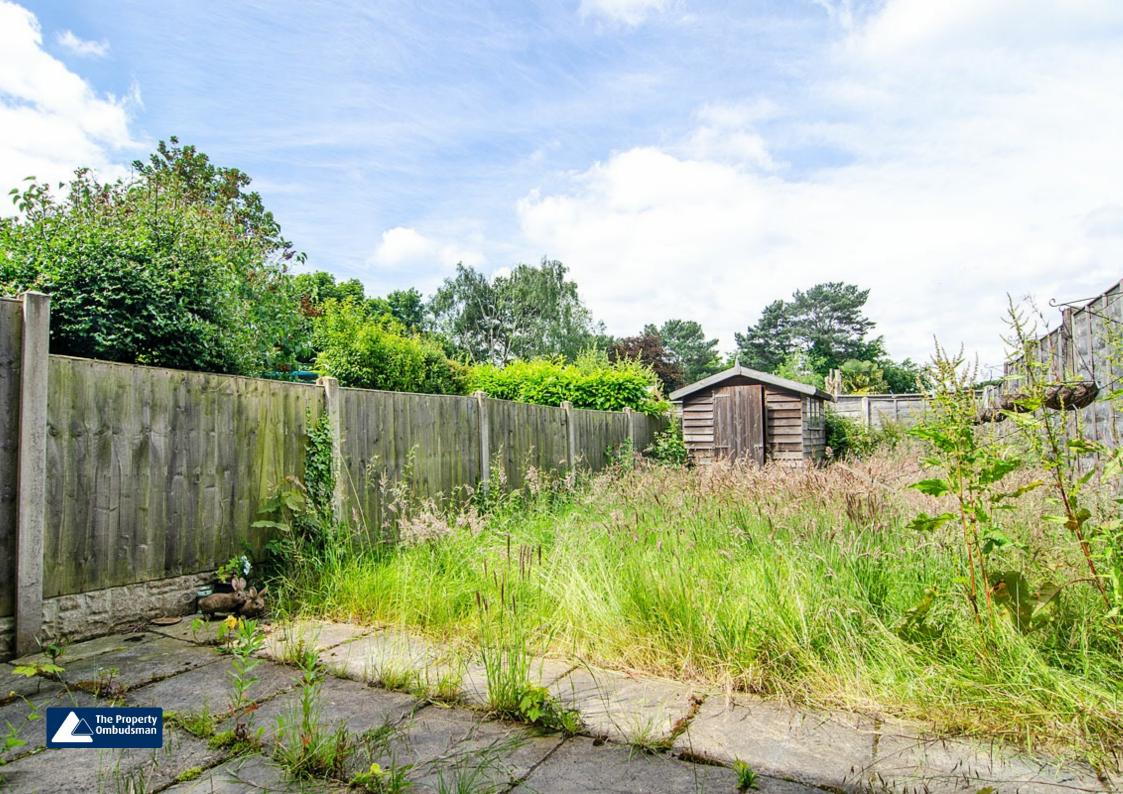

Externally there is a private rear garden with patio and lawn and gated side access. To the front is a lawn garden. Parking is available in the resident parking areas.

The property benefits from UPVC double glazing and central heating through out.