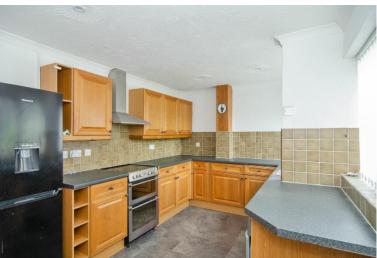

# **KITCHEN-DINER:**

14' 7'' x 9' 2'' (4.45m x 2.80m)

Range of matching wall and base units incorporating cabinets, drawers and work surfaces, inset bowl sink and drainer with mono tap, space for oven, space and plumbing for dishwasher, fridge-freezer and washing machine, wall tiling, recessed ceiling spot lights, radiator, window to front and door to the lounge.