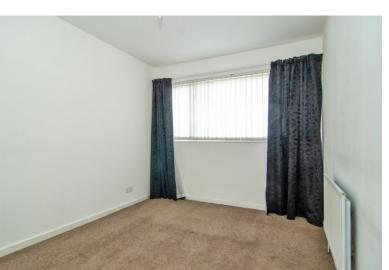

#### **BEDROOM ONE:**

8' 7" x 12' 0" (2.61m x 3.65m) Built in wardrobe, carpeted flooring, radiator, ceiling light point and window to rear.

#### **BEDROOM TWO:**

8' 7" x 10' 11" (2.61m x 3.33m) Carpeted flooring, ceiling light point, radiator and window to front.

### **BEDROOM THREE:**

5' 11'' x 8' 6'' (1.80m x 2.58m) Carpeted flooring, ceiling light points, radiator and window to the rear.