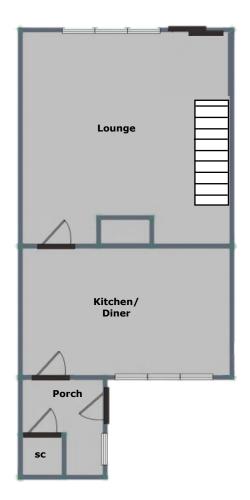

# Leafenden Avenue Burntwood

Lovett&Co. Estate Agents are pleased to offer for sale this well presented and spacious three bedroom end-terraced property.

The property briefly comprises: entrance porch with store cupboard, large open plan kitchen-diner, spacious rear lounge, landing, three bedrooms and a modern fitted bathroom.

# PORCH:

UPVC entrance door, tiled flooring, light point, window to side, storage cupboard and door to the kitchen-diner.

# **KITCHEN-DINER:**

14' 7'' x 9' 2'' (4.45m x 2.80m)

Range of matching wall and base units incorporating cabinets, drawers and work surfaces, inset bowl sink and drainer with mono tap, space for oven, space and plumbing for dishwasher, fridge-freezer and washing machine, wall tiling, recessed ceiling spot lights, radiator, window to front and door to the lounge.

## LOUNGE:

14' 7'' x 15' 4'' (4.45m x 4.68m)

Feature fireplace, carpeted flooring, TV aerial socket, ceiling light point, radiator, windows and patio doors to the rear garden, stairs to the first floor.

FOR ILLUSTRATIVE PURPOSES ONLY, NOT TO SCALE