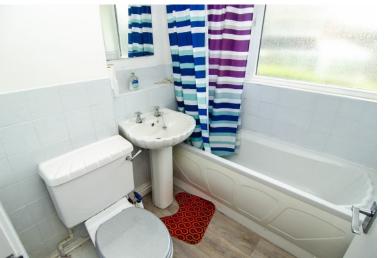

# **FAMILY BATHROOM:**

White suite comprising: bath with shower over, wash hand basin, low level W/C, wall tiling, vinyl flooring, ceiling light, radiator and window to front