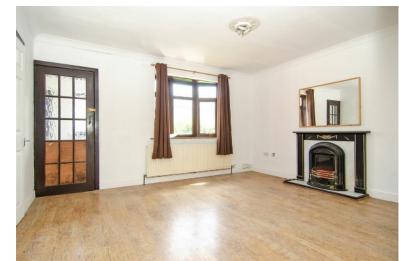

#### LOUNGE:

14'5 x 12'6 (4.39m x 3.51m)

Feature fireplace, laminate flooring, TV & phone sockets, ceiling light point, radiator, door to stairs to first floor, window to front and door to the kitchen-diner.