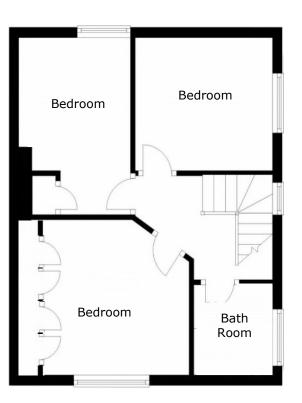

# FIRST FLOOR LANDING:

Carpeted flooring, ceiling light point, doors off to three bedrooms, family bathroom, window to side and access to the loft space.

# **BEDROOM ONE:**

11'6 x 9'8 (3.51m x 2.97m)

Built in wardrobe, carpeted flooring, radiator, ceiling light point and window to front.

#### **BEDROOM TWO:**

11'3 x 8'2 (3.43m x 2.49m)

Built in storage cupboard, laminate flooring, ceiling light point, radiator and window to rear.

## **BEDROOM THREE:**

9'1 x 8'3 (2.76m x 2.51m)

Carpeted flooring, ceiling light point, radiator and window to side.

## **BATHROOM:**

Modern white suite comprising: bath wash hand basin, low level W/C, wall tiling, ceiling light point and window to side.