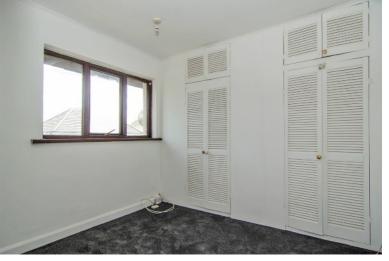

# **BEDROOM ONE:**

11'6 x 9'8 (3.51m x 2.97m)

Built in wardrobe, carpeted flooring, radiator, ceiling light point and window to front.

#### **BEDROOM TWO:**

11'3 x 8'2 (3.43m x 2.49m)

Built in storage cupboard, laminate flooring, ceiling light point, radiator and window to rear.

## **BEDROOM THREE:**

9'1 x 8'3 (2.76m x 2.51m)

Carpeted flooring, ceiling light point, radiator and window to side.