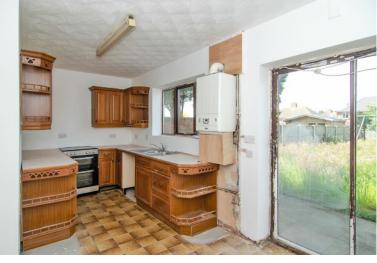

# **KITCHEN-DINER:**

14'3 x 7'2 (4.34m x 2.18m)

Range of matching modern wall and base units incorporating cabinets, drawers and work surfaces, inset bowl sink and drainer with mono tap, space for appliances, strip light, tiled flooring, space for table and chairs, wall mounted boiler, window and patio doors to the rear garden.