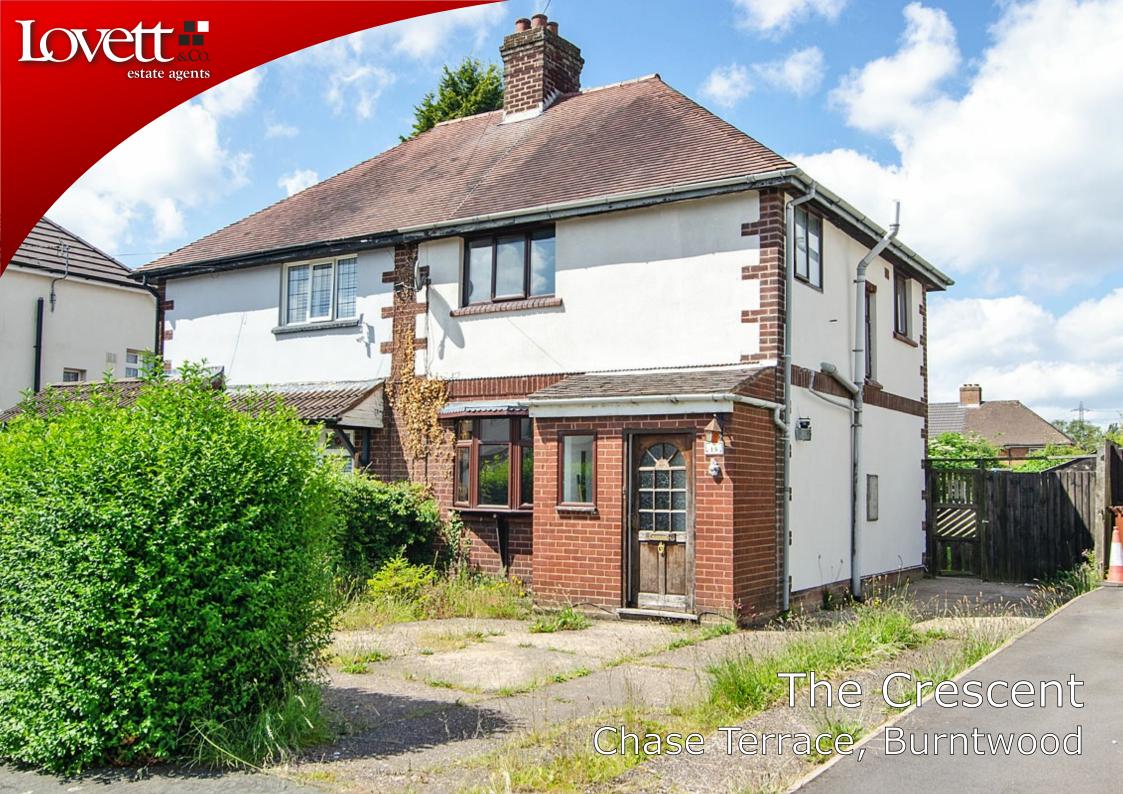

# The Crescent Chase Terrace

Lovett&Co. Estate Agents are pleased to offer for sale this traditional three bedroom semi-detached house set on a generous plot with large rear garden and situated in a quite crescent in Chase Terrace.

On the ground floor the property features a fitted kitchen-diner, spacious front lounge and front porch. Upstairs are three good sized bedrooms, family bathroom and landing area.

Externally is the aforementioned large private rear garden with gated side access, patio area and lawn. To the front is a lawn garden and paved driveway with off road parking. The property benefits from UPVC double glazing and central heating through out.

The property is well placed to take full advantage of local shopping facilities available at Swan Island and along the Chasetown high street, together with a range of further facilities including doctors surgery, superstore, good local schooling, and excellent leisure facilities. Commuter benefits include A5, A38 and the M6 toll Road linking the Midlands Motorway network.