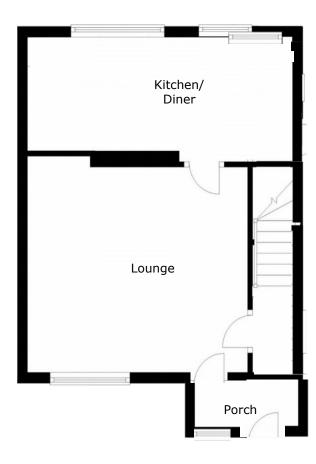

On the ground floor the property features a fitted kitchen-diner, spacious front lounge and front porch. Upstairs are three good sized bedrooms, family bathroom and landing area.

Externally is the aforementioned large private rear garden with gated side access, patio area and lawn. To the front is a lawn garden and paved driveway with off road parking. The property benefits from UPVC double glazing and central heating through out.

## FRONT PORCH:

Wooden front door, tiled flooring, ceiling light point and door to the lounge.

#### LOUNGE:

14'5 x 12'6 (4.39m x 3.51m)

Feature fireplace, laminate flooring, TV & phone sockets, ceiling light point, radiator, door to stairs to first floor, window to front and door to the kitchen-diner.

# **KITCHEN-DINER:**

14'3 x 7'2 (4.34m x 2.18m)

Range of matching modern wall and base units incorporating cabinets, drawers and work surfaces, inset bowl sink and drainer with mono tap, space for appliances, strip light, tiled flooring, space for table and chairs, wall mounted boiler, window and patio doors to the rear garden.

FOR ILLUSTRATIVE PURPOSES ONLY, NOT TO SCALE