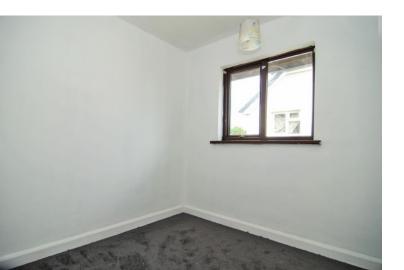

# **BEDROOM ONE:**

11'6 x 9'8 (3.51m x 2.97m)

Built in wardrobe, carpeted flooring, radiator, ceiling light point and window to front.

#### **BEDROOM TWO:**

11'3 x 8'2 (3.43m x 2.49m)

Built in storage cupboard, laminate flooring, ceiling light point, radiator and window to rear.

## **BEDROOM THREE:**

9'1 x 8'3 (2.76m x 2.51m)

Carpeted flooring, ceiling light point, radiator and window to side.