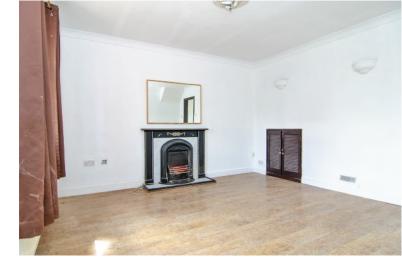

#### LOUNGE:

14'5 x 12'6 (4.39m x 3.51m)

Feature fireplace, laminate flooring, TV & phone sockets, ceiling light point, radiator, door to stairs to first floor, window to front and door to the kitchen-diner.