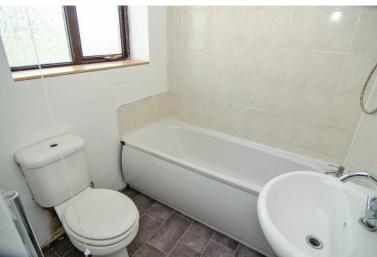

## **BATHROOM:**

Modern white suite comprising: bath wash hand basin, low level W/C, wall tiling, ceiling light point and window to side.