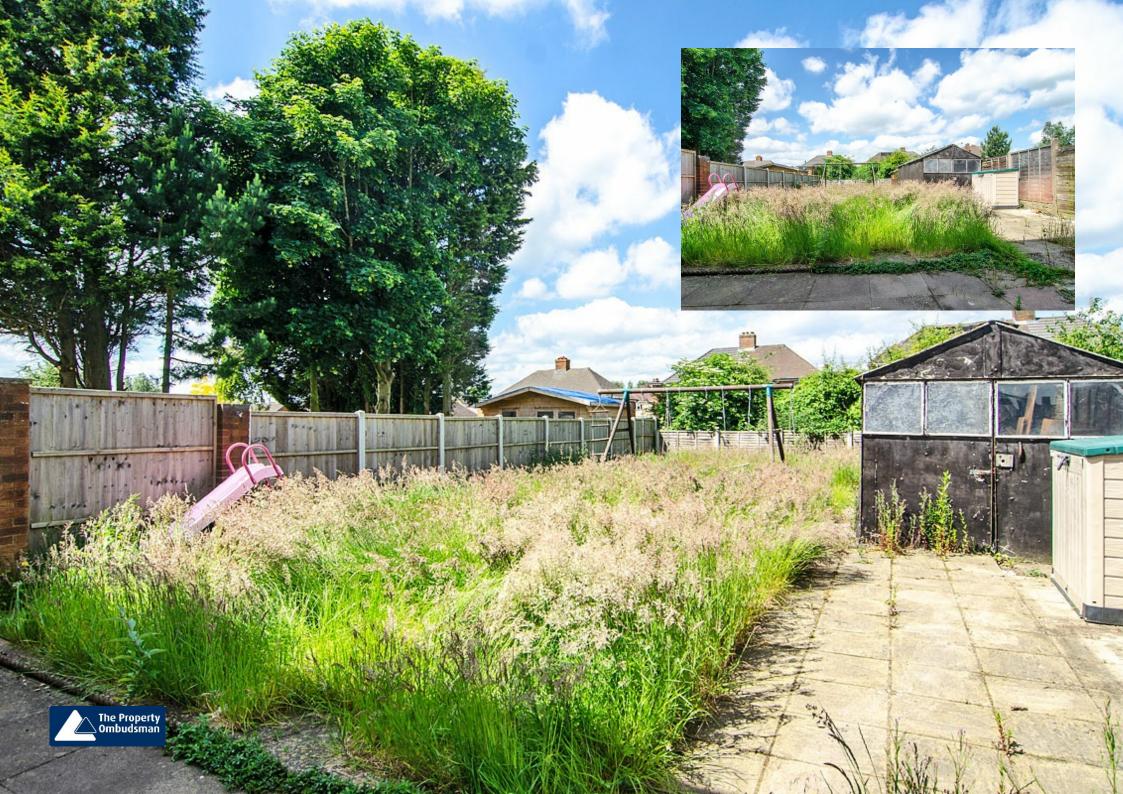

On the ground floor the property features a fitted kitchen-diner, spacious front lounge and front porch. Upstairs are three good sized bedrooms, family bathroom and landing area.

Externally is the aforementioned large private rear garden with gated side access, patio area and lawn. To the front is a lawn garden and paved driveway with off road parking. The property benefits from UPVC double glazing and central heating through out.