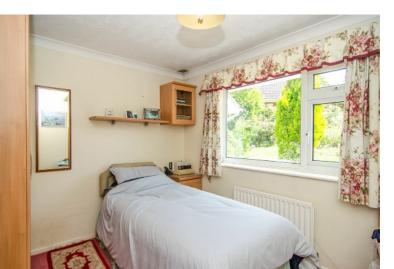

# **BEDROOM TWO:**

9' 9" x 9' 5" (2.97m x 2.87m) Carpeted flooring, coving, ceiling light point, radiator and door to the conservatory.