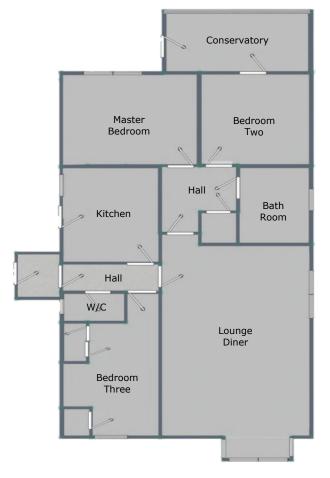

The property briefly comprises: entrance hallway, fitted kitchen, spacious lounge-diner, inner hallway, three bedrooms, bathroom, guest w/c and rear conservatory.

Externally the property offers private gardens to the front, side and rear with patio and lawn areas, as well as mature planted borders and gated side access. There is also a two car driveway and double garage.

#### **RECEPTION HALL:**

Accessed via the porch and featuring: carpeted flooring, ceiling light point, radiator, doors to

the lounge, master bedroom, guest w/c and kitchen.

# LOUNGE:

22' 10" into bay x 12' 7" ( $6.95m \times 3.84m$ ) Feature fireplace with fitted coal effect gas fire, carpeted flooring, coving, ceiling light points, radiator, window to side, bay window to the front and door into the inner hallway.

# KITCHEN:

#### 8' 0'' x 9' 0'' (2.45m x 2.75m)

Range of matching wall and base units incorporating cabinets, drawers and work surfaces, inset bowl sink and drainer with mono tap, integrated electric oven and 4 ring gas hob with extractor hood, space for further appliances, wall mounted boiler, strip light, window and door to side of property.

# **INNER HALLWAY:**

Ceiling light point, doors off to two bedrooms and the bathroom.

#### **MASTER BEDROOM:**

11' 5" x 9' 5" (3.48m x 2.86m) Carpeted flooring, radiator, coving, ceiling light point and window to rear.

# **BEDROOM TWO:**

9' 9" x 9' 5" (2.97m x 2.87m) Carpeted flooring, coving, ceiling light point, radiator and door to the conservatory.

# **BEDROOM THREE:**

11' 6" x 8' 2" (3.51m x 2.50m) Fitted wardrobes, carpeted flooring, radiator, coving, ceiling light point and window to front.

# **CONSERVATORY:**

11' 1" x 7' 1" (3.39m x 2.16m) Poly-carbonate roof with UPVC frame set on a brick base, tiled flooring, door to the garden.

# **BATHROOM:**

Suite comprising: Bath, cabinet wash hand basin, low level W/C, wall tiling, carpeted flooring, ceiling light, radiator and window to side.

FOR ILLUSTRATIVE PURPOSES ONLY, NOT TO SCALE