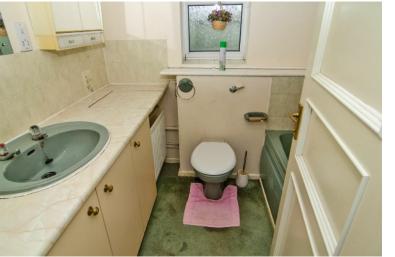

# **BATHROOM:**

Suite comprising: Bath, cabinet wash hand basin, low level W/C, wall tiling, carpeted flooring, ceiling light, radiator and window to side.