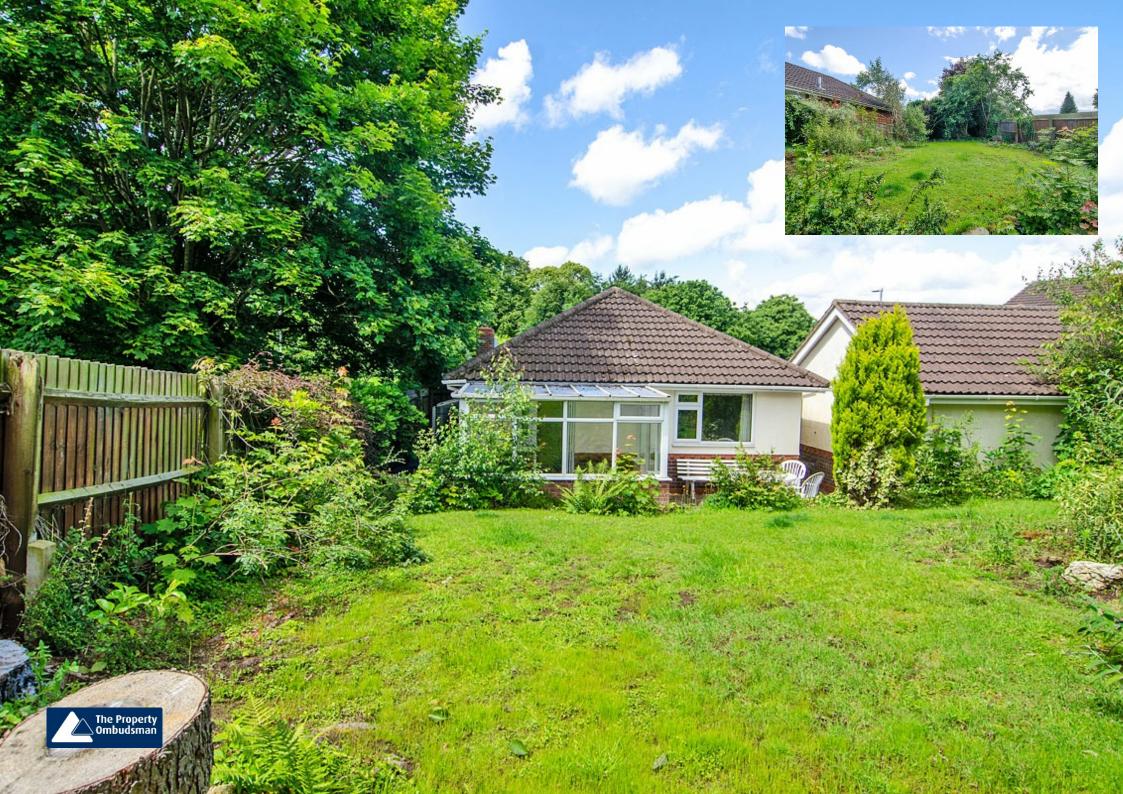

The property briefly comprises: entrance hallway, fitted kitchen, spacious lounge-diner, inner hallway, three bedrooms, bathroom, guest w/c and rear conservatory.

Externally the property offers private gardens to the front, side and rear with patio and lawn areas, as well as mature planted borders and gated side access. There is also a two car driveway and double garage.