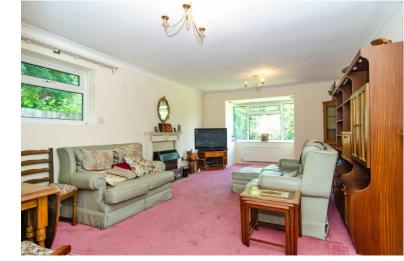

# LOUNGE:

22' 10" into bay x 12' 7" ( $6.95m \times 3.84m$ ) Feature fireplace with fitted coal effect gas fire, carpeted flooring, coving, ceiling light points, radiator, window to side, bay window to the front and door into the inner hallway.