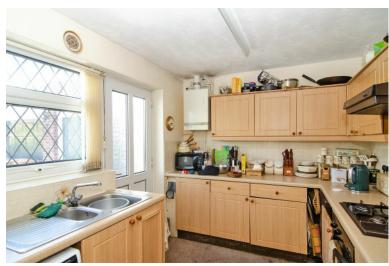

# KITCHEN:

#### 8' 0'' x 9' 0'' (2.45m x 2.75m)

Range of matching wall and base units incorporating cabinets, drawers and work surfaces, inset bowl sink and drainer with mono tap, integrated electric oven and 4 ring gas hob with extractor hood, space for further appliances, wall mounted boiler, strip light, window and door to side of property.