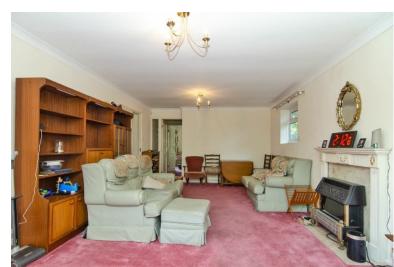

# LOUNGE:

22' 10" into bay x 12' 7" ( $6.95m \times 3.84m$ ) Feature fireplace with fitted coal effect gas fire, carpeted flooring, coving, ceiling light points, radiator, window to side, bay window to the front and door into the inner hallway.