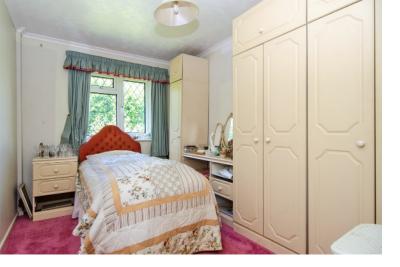

# **BEDROOM THREE:**

11' 6" x 8' 2" (3.51m x 2.50m) Fitted wardrobes, carpeted flooring, radiator, coving, ceiling light point and window to front.