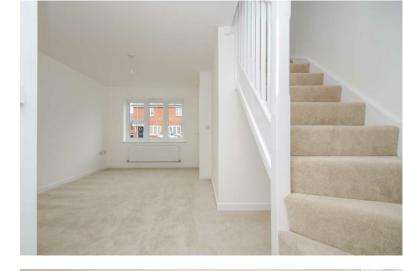

## Ground Floor

| Kitchen/Dining | 4.05m x 3.38m | 13'3" x 11'1"  |
|----------------|---------------|----------------|
| Living Room    | 4.85m x 3.16m | 15'11" x 10'4" |
| Cloakroom      | 1.50m x 1.01m | 4'10" x 3'4"   |