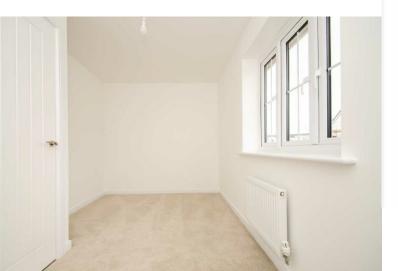

The property is to be let unfurnished but does include an integrated oven and integrated fridge-freezer.

It briefly comprises: entrance hallway, quest WC, front lounge, open plan kitchendiner, landing, two bedrooms and bathroom. There is also parking for two cars adjacent to the neighbours driveway plus a landscaped rear garden with gated rear entrance.

## First Floor

| Bedroom 1 | 4.05m x 2.73m | 13'3" x 8'11" |
|-----------|---------------|---------------|
| Bedroom 2 | 4.05m x 2.40m | 13'3" x 7'10" |
| Bathroom  | 2.36m x 1.91m | 7'9" x 6'3"   |