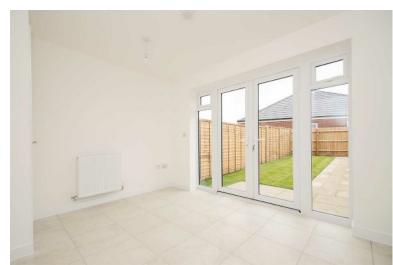

The property is to be let unfurnished but does include an integrated oven and integrated fridge-freezer.

It briefly comprises: entrance hallway, quest WC, front lounge, open plan kitchendiner, landing, two bedrooms and bathroom. There is also parking for two cars adjacent to the neighbours driveway plus a landscaped rear garden with gated rear entrance.

## Ground Floor

| Kitchen/Dining | 4.05m x 3.38m | 13'3" x 11'1"  |
|----------------|---------------|----------------|
| Living Room    | 4.85m x 3.16m | 15'11" x 10'4" |
| Cloakroom      | 1.50m x 1.01m | 4'10" x 3'4"   |