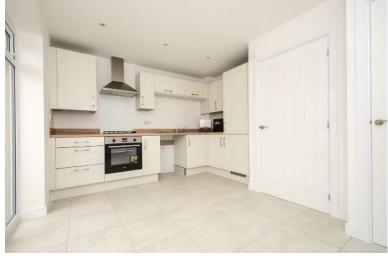

The property is to be let unfurnished but does include an integrated oven and integrated fridge-freezer.

It briefly comprises: entrance hallway, quest WC, front lounge, open plan kitchendiner, landing, two bedrooms and bathroom. There is also parking for two cars adjacent to the neighbours driveway plus a landscaped rear garden with gated rear entrance.

## Ground Floor

| Kitchen/Dining | 4.05m x 3.38m | 13'3" x 11'1"  |
|----------------|---------------|----------------|
| Living Room    | 4.85m x 3.16m | 15'11" x 10'4" |
| Cloakroom      | 1.50m x 1.01m | 4'10" x 3'4"   |