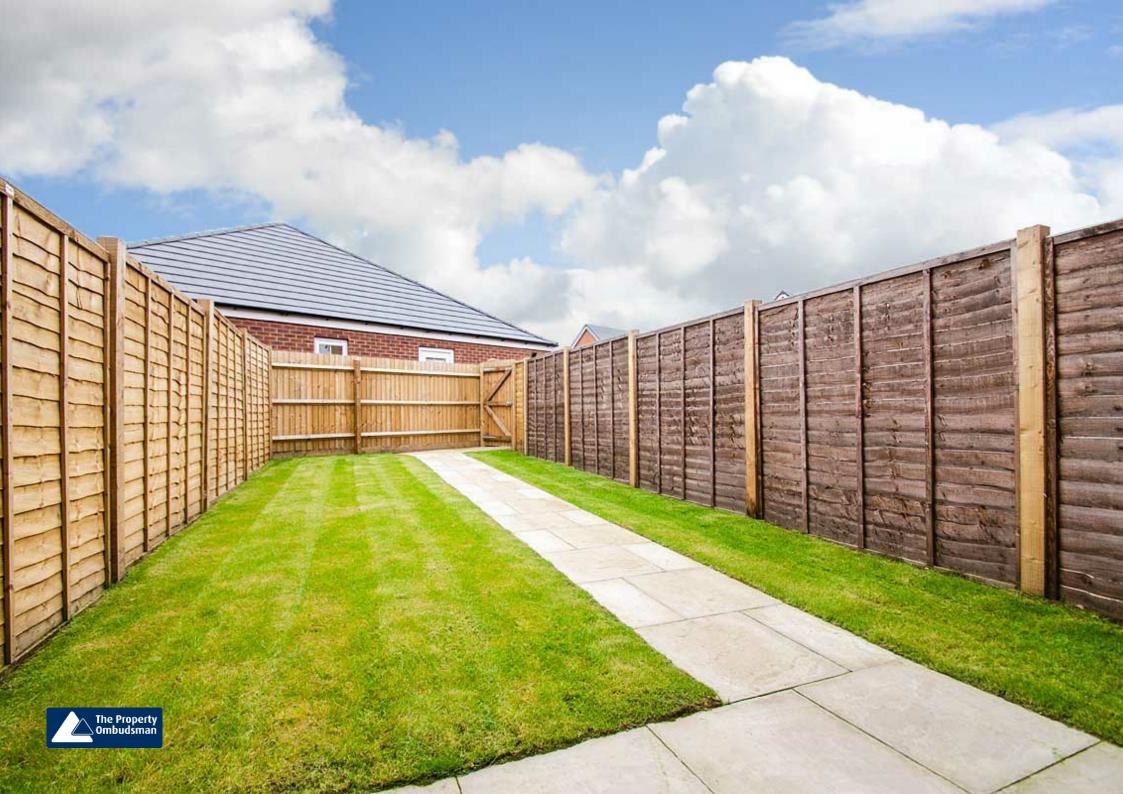

The property is to be let unfurnished but does include an integrated oven and integrated fridge-freezer.

It briefly comprises: entrance hallway, quest WC, front lounge, open plan kitchendiner, landing, two bedrooms and bathroom. There is also parking for two cars adjacent to the neighbours driveway plus a landscaped rear garden with gated rear entrance.