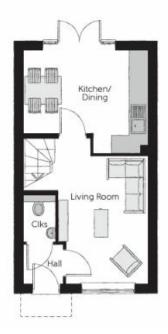

The property is to be let unfurnished but does include an integrated oven and integrated fridge-freezer.

It briefly comprises: entrance hallway, quest WC, front lounge, open plan kitchendiner, landing, two bedrooms and bathroom. There is also parking for two cars adjacent to the neighbours driveway plus a landscaped rear garden with gated rear entrance.

## First Floor

| Bedroom 1 | 4.05m x 2.73m | 13'3" x 8'11" |
|-----------|---------------|---------------|
| Bedroom 2 | 4.05m x 2.40m | 13'3" x 7'10" |
| Bathroom  | 2.36m x 1.91m | 7'9" x 6'3"   |

## Ground Floor

| Kitchen/Dining | 4.05m x 3.38m | 13'3" x 11'1"  |
|----------------|---------------|----------------|
| Living Room    | 4.85m x 3.16m | 15'11" x 10'4" |
| Cloakroom      | 1.50m x 1.01m | 4'10" x 3'4"   |