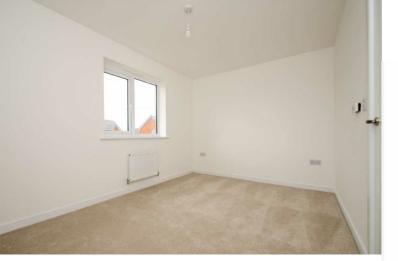

The property is to be let unfurnished but does include an integrated oven and integrated fridge-freezer.

It briefly comprises: entrance hallway, quest WC, front lounge, open plan kitchendiner, landing, two bedrooms and bathroom. There is also parking for two cars adjacent to the neighbours driveway plus a landscaped rear garden with gated rear entrance.

## First Floor

| Bedroom 1 | 4.05m x 2.73m | 13'3" x 8'11" |
|-----------|---------------|---------------|
| Bedroom 2 | 4.05m x 2.40m | 13'3" x 7'10" |
| Bathroom  | 2.36m x 1.91m | 7'9" x 6'3"   |