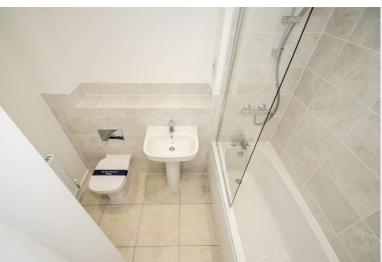

The property is to be let unfurnished but does include an integrated oven and integrated fridge-freezer.

It briefly comprises: entrance hallway, quest WC, front lounge, open plan kitchendiner, landing, two bedrooms and bathroom. There is also parking for two cars adjacent to the neighbours driveway plus a landscaped rear garden with gated rear entrance.

## First Floor

| Bedroom 1 | 4.05m x 2.73m | 13'3" x 8'11" |
|-----------|---------------|---------------|
| Bedroom 2 | 4.05m x 2.40m | 13'3" x 7'10" |
| Bathroom  | 2.36m x 1.91m | 7'9" x 6'3"   |