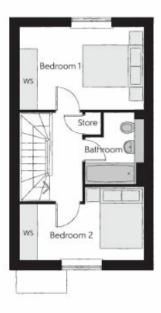

## First Floor

| Bedroom 1 | 4.05m x 2.73m | 13'3" x 8'11" |
|-----------|---------------|---------------|
| Bedroom 2 | 4.05m x 2.40m | 13'3" x 7'10" |
| Bathroom  | 2.36m x 1.91m | 7'9" x 6'3"   |