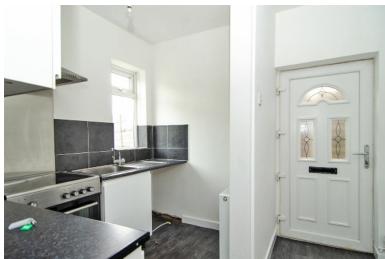

#### **KITCHEN:**

#### 2.59m x 3.01m max

Range of matching wall and base units incorporating, cupboards, drawers and work surfaces, inset bowl sink and drainer with mono tap, integrated oven and 4 ring hob with extractor fan, space and plumbing for further appliances, ceiling light point, window to rear, door to side and door to dining room.

#### **RECEPTION HALL:**

Front entrance door, carpeted flooring, ceiling light point, stairs to first floor accommodation and doors to kitchen, guest w/c and lounge.