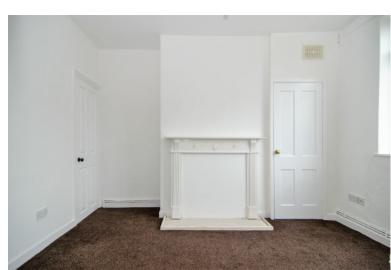

#### **DINING ROOM:**

#### 3.15m x 3.53m

Carpeted flooring, TV & phone sockets, ceiling light point, radiator, cupboard housing boiler and window to rear.