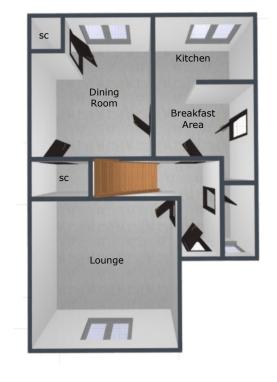

#### **RECEPTION HALL:**

Front entrance door, carpeted flooring, ceiling light point, stairs to first floor accommodation and doors to kitchen, guest w/c and lounge.

#### LOUNGE:

3.65m x 3.66m Carpeted flooring, TV & phone sockets, ceiling light point, radiator and window to front.

**■ 3 ■ 1 ■ 2** 

#### **KITCHEN:**

#### 2.59m x 3.01m max

Range of matching wall and base units incorporating, cupboards, drawers and work surfaces, inset bowl sink and drainer with mono tap, integrated oven and 4 ring hob with extractor fan, space and plumbing for further appliances, ceiling light point, window to rear, door to side and door to dining room.

#### **DINING ROOM:**

#### 3.15m x 3.53m

Carpeted flooring, TV & phone sockets, ceiling light point, radiator, cupboard housing boiler and window to rear.

#### **GUEST W/C:**

Suite comprising:w/c, wash hand basin, radiator, vinyl flooring, ceiling light point and window to front.