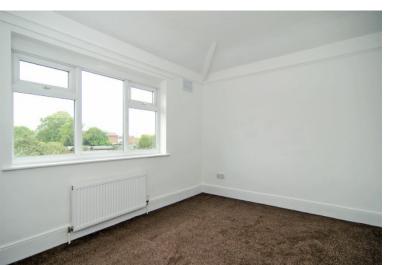

#### **MASTER BEDROOM:**

 $3.65m \times 3.70m$ Carpeted flooring, radiator, ceiling light point and window to front.

**BEDROOM TWO:** 

and window to rear.

**BEDROOM THREE:** 

3.52m x 2.52m