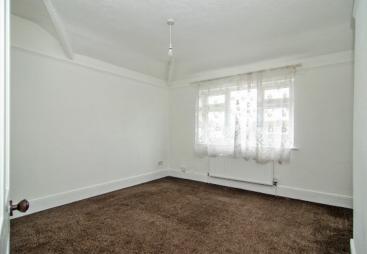

#### **MASTER BEDROOM:**

 $3.65m \times 3.70m$ Carpeted flooring, radiator, ceiling light point and window to front.