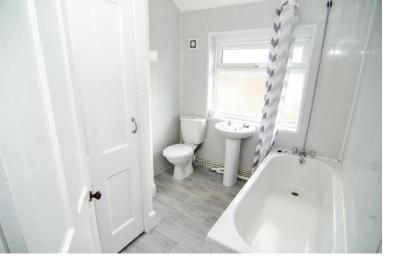

# 2.02m x 3.50m Carpeted flooring, window to front, ceiling light point and radiator. FAMILY BATHROOM:

## White suite comprising: bath, pedestal wash hand basin, W/C, wall tiling, vinyl flooring, ceiling light point, storage cupboard and opaque window to rear.

Carpeted flooring, ceiling light point, radiator