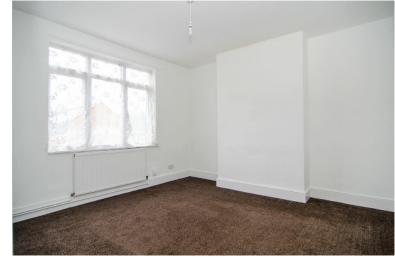

#### LOUNGE:

3.65m x 3.66m Carpeted flooring, TV & phone sockets, ceiling light point, radiator and window to front.

**■ 3 ■ 1 ■ 2** 