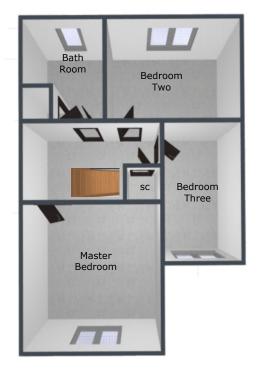

#### **FIRST FLOOR LANDING:**

Carpeted flooring, ceiling light point, doors off to three bedrooms, family bathroom and access to loft.

#### **MASTER BEDROOM:**

 $3.65m \times 3.70m$ Carpeted flooring, radiator, ceiling light point and window to front.

# 2.02m x 3.50m Carpeted flooring, window to front, ceiling light point and radiator. FAMILY BATHROOM:

## White suite comprising: bath, pedestal wash hand basin, W/C, wall tiling, vinyl flooring, ceiling light point, storage cupboard and opaque window to rear.

Carpeted flooring, ceiling light point, radiator

**BEDROOM TWO:** 

and window to rear.

**BEDROOM THREE:** 

3.52m x 2.52m