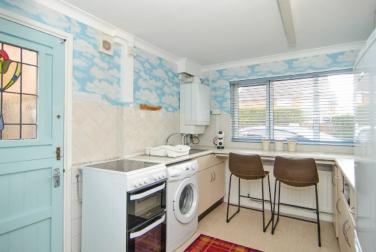

#### **BREAKFAST KITCHEN:**

12' 11" x 8' 6" (3.93m x 2.60m)

Range of matching wall and base units incorporating cupboards, drawers, open display cabinets and work surfaces, inset bowl sink and drainer with mixer tap, tiled splash-backs, strip light, breakfast bar, radiator, useful pantry, space for cooker, washing machine and fridge/freezer, wall mounted boiler, stable door to side of property and window to front.