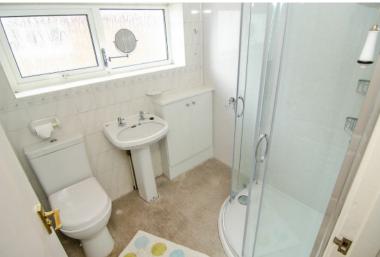

# **SHOWER ROOM:**

Modern suite comprising: shower cubicle, pedestal wash hand basin with mono tap, W/C, tiled walls, storage cupboard, carpeted flooring, ceiling light point and obscure window to side.