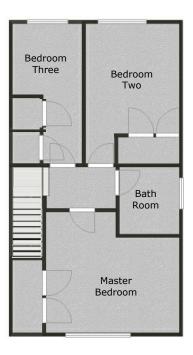

# FIRST FLOOR LANDING:

Carpeted flooring, ceiling light point, radiator, loft access, doors off to three bedrooms and bathroom.

#### **MASTER BEDROOM:**

14' 3" x 11' 0" (4.34m x 3.36m)

Carpeted flooring, built in wardrobe, ceiling light point, radiator, recessed open wardrobe and window to front.

# **BEDROOM TWO:**

12' 9" x 8' 6" (3.89m x 2.58m)

Carpeted flooring, built in wardrobe, ceiling light point, radiator and window to rear

# **BEDROOM THREE:**

12' 9" x 6' 3" (3.89m x 1.90m)

Carpeted flooring, two useful storage cupboards, ceiling light point, radiator and window to rear

# **SHOWER ROOM:**

Modern suite comprising: shower cubicle, pedestal wash hand basin with mono tap, W/C, tiled walls, storage cupboard, carpeted flooring, ceiling light point and obscure window to side.