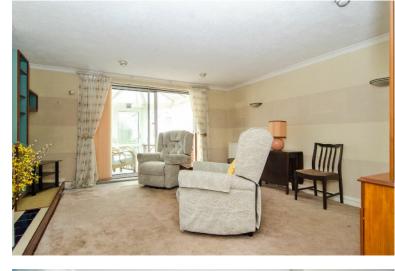

#### LOUNGE-DINER:

15' 0" x 14' 10" (4.58m x 4.53m)

Carpeted flooring, feature fireplace with fitted fire, coving, ceiling light points, radiator and patio doors to the conservatory