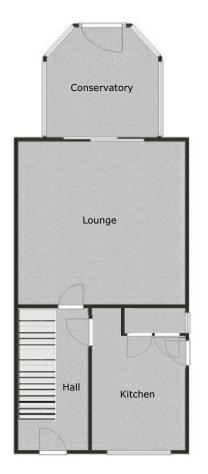

# **HALL:**

Front entrance door, carpeted flooring, ceiling light point, radiator, stairs to first floor, doors to breakfast kitchen and lounge-diner.

#### LOUNGE-DINER:

15' 0" x 14' 10" (4.58m x 4.53m)

Carpeted flooring, feature fireplace with fitted fire, coving, ceiling light points, radiator and patio doors to the conservatory

# **CONSERVATORY:**

2.52m x 2.98m

Poly-carbonate sloping roof with UPVC frame set on a brick base, carpeted flooring, ceiling light point, radiator and door to rear garden.

#### **BREAKFAST KITCHEN:**

12' 11" x 8' 6" (3.93m x 2.60m)

Range of matching wall and base units incorporating cupboards, drawers, open display cabinets and work surfaces, inset bowl sink and drainer with mixer tap, tiled splash-backs, strip light, breakfast bar, radiator, useful pantry, space for cooker, washing machine and fridge/freezer, wall mounted boiler, stable door to side of property and window to front.

FOR ILLUSTRATIVE PURPOSES ONLY, NOT TO SCALE