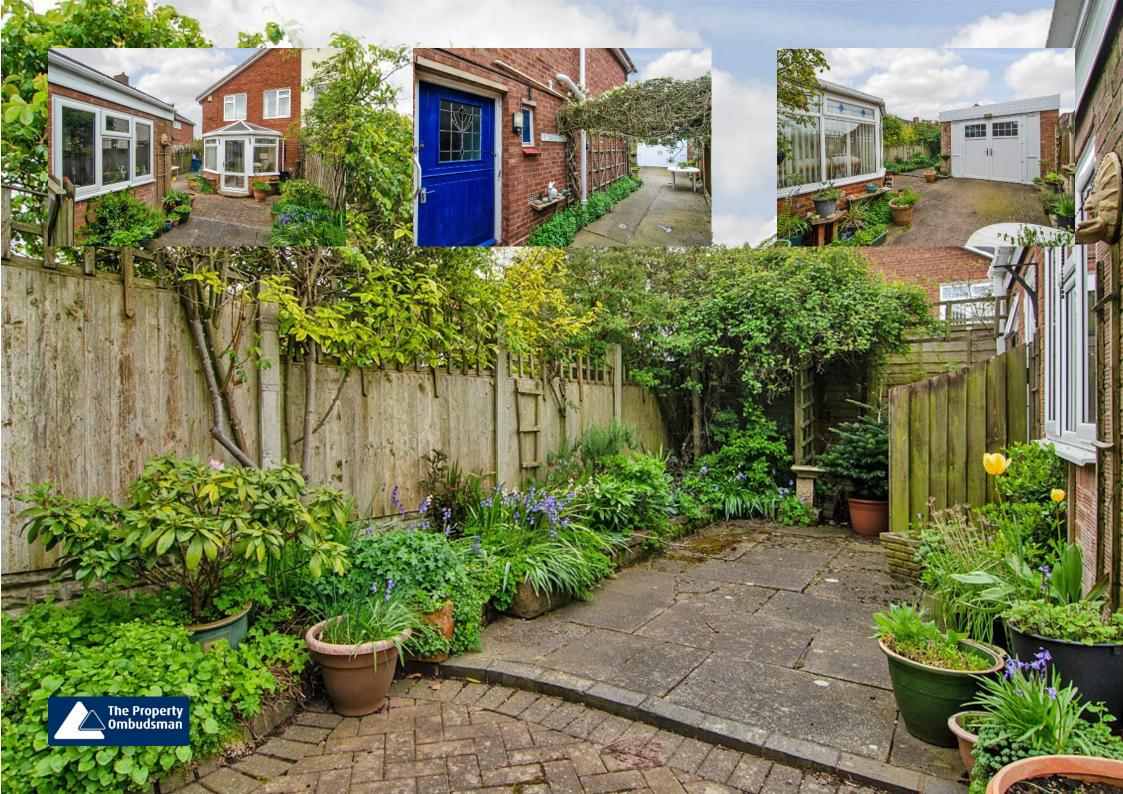

Externally the property offers a low maintenance private rear garden which features mainly paving and a variety of attractive flowering plants. There is also a large detached garage with lighting and power plus a driveway with ample parking to the front and side.

# **CONSERVATORY:**

2.52m x 2.98m

Poly-carbonate sloping roof with UPVC frame set on a brick base, carpeted flooring, ceiling light point, radiator and door to rear garden.