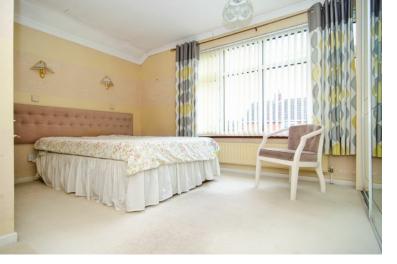

#### **MASTER BEDROOM:**

14' 3" x 11' 0" (4.34m x 3.36m)

Carpeted flooring, built in wardrobe, ceiling light point, radiator, recessed open wardrobe and window to front.