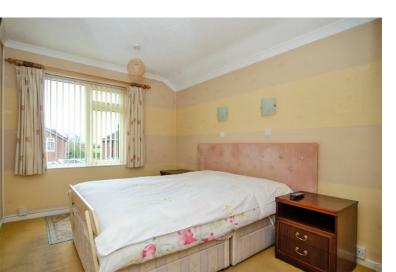

# **BEDROOM TWO:**

12' 9" x 8' 6" (3.89m x 2.58m)

Carpeted flooring, built in wardrobe, ceiling light point, radiator and window to rear

# **BEDROOM THREE:**

12' 9" x 6' 3" (3.89m x 1.90m)

Carpeted flooring, two useful storage cupboards, ceiling light point, radiator and window to rear