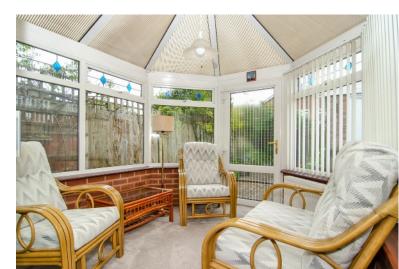

# **CONSERVATORY:**

2.52m x 2.98m

Poly-carbonate sloping roof with UPVC frame set on a brick base, carpeted flooring, ceiling light point, radiator and door to rear garden.