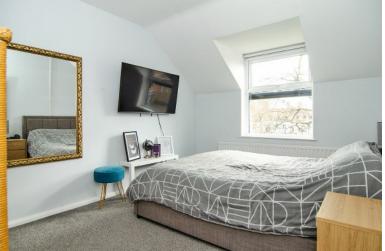

#### **MASTER BEDROOM:**

13' 8" x 9' 7" ( 4.17m x 2.92m ) Carpeted flooring, ceiling light point, radiator and window to front.