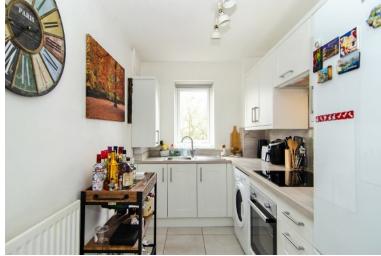

## KITCHEN:

10' 5" x 6' 3" ( 3.17m x 1.91m )

Range of matching wall and base units incorporating display cabinets, cupboards, drawers and work surfaces, inset bowl sink and drainer with mono tap, integrated oven and 4 ring electric hob with extractor fan, space and plumbing for washing machine, space for washing machine, tiled flooring, ceiling light point, radiator and window to front