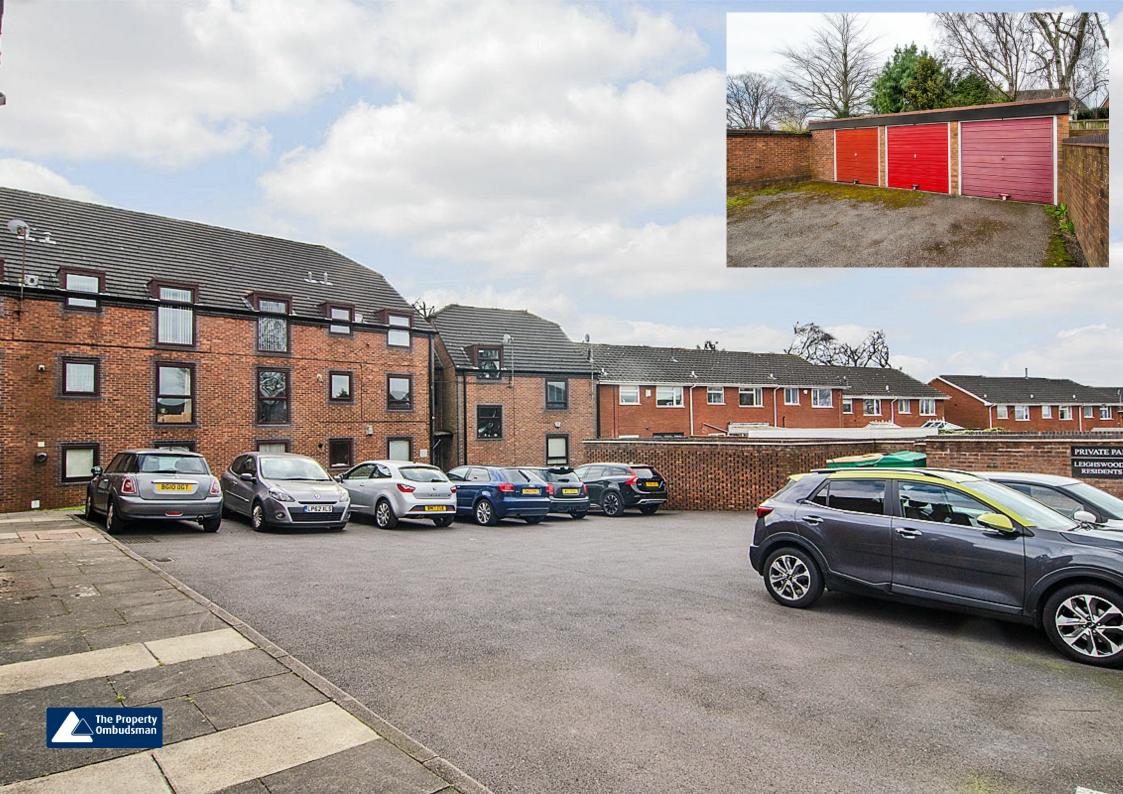

Externally the property offers a communal residents car park as well as a single garage.

The property benefits from UPVC double glazing and central heating through out.

The property is situated in Aldridge town centre just a few minutes walk away from a variety of amenities including supermarkets, doctors surgery, dentists, a variety of shops, bars and restaurants. Commuter routes include access to the A461, A5 and M6 toll roads linking the midlands motorway network with both local & national bus & train routes available from the neighbouring Walsall town centre.