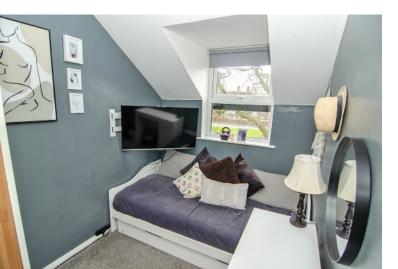

## **BEDROOM TWO:**

9' 5" x 6' 7" ( 2.87m x 2.01m ) Carpeted flooring, ceiling light point, radiator and window to front.