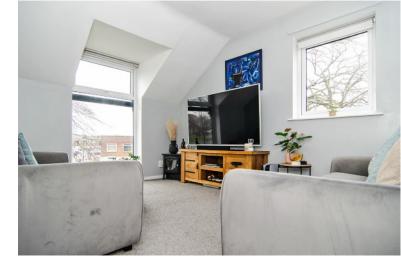

#### LOUNGE:

10' 3" x 12' 11" ( 3.12m x 3.94m ) Carpeted flooring, TV & phone sockets, two ceiling light point, windows to front and side.