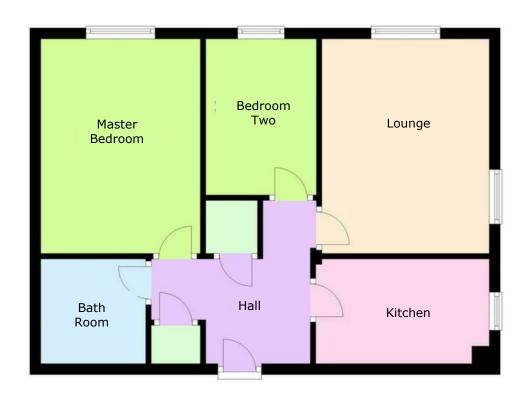

The property has been finished to a good standard and features a spacious lounge, modern fitted kitchen & bathroom, double bedroom plus a generous single bedroom as well as an entrance hall with access to a useful loft.

FOR ILLUSTRATIVE PURPOSES ONLY, NOT TO SCALE