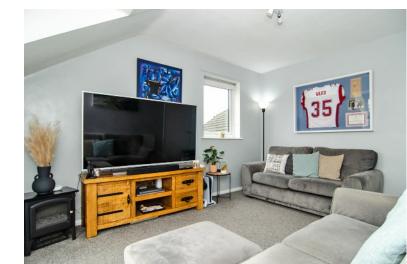

#### LOUNGE:

10' 3" x 12' 11" ( 3.12m x 3.94m ) Carpeted flooring, TV & phone sockets, two ceiling light point, windows to front and side.