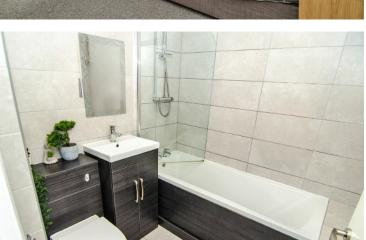

#### **FAMILY BATHROOM:**

White suite comprising: bath with mixer shower, vanity wash hand basin, W/C and cupboard, ceiling light point, tiled walls and flooring.