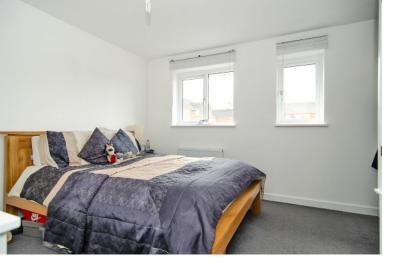

### **MASTER BEDROOM:**

3.63m x 4.05m Carpeted flooring, ceiling light point, radiator, airing cupboard and window to front.