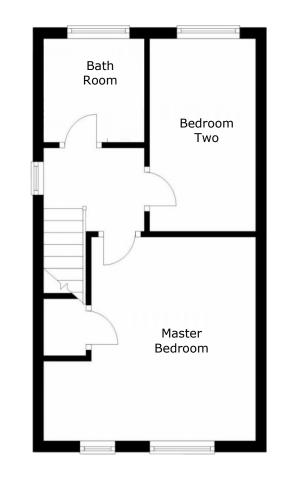

### FIRST FLOOR LANDING:

Carpeted flooring, ceiling light point, access to loft, doors off to two bedrooms and family bathroom.

### **MASTER BEDROOM:**

3.63m x 4.05m Carpeted flooring, ceiling light point, radiator, airing cupboard and window to front.

### **BEDROOM TWO:**

 $2.03m\ x\ 3.50m$  Carpeted flooring, ceiling light point, radiator and window to rear.

### **FAMILY BATHROOM:**

White suite comprising: panel bath with mains shower over, a vanity unit wash basin, low-level WC, heated towel rail, window to the rear of the property, vinyl flooring and recessed spotlights.

FOR ILLUSTRATIVE PURPOSES ONLY, NOT TO SCALE

Hall