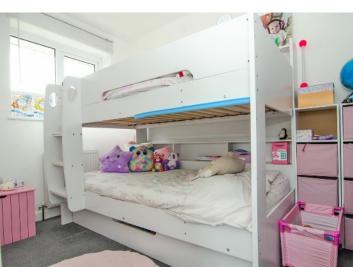

### **BEDROOM TWO:**

 $2.03m\ x\ 3.50m$  Carpeted flooring, ceiling light point, radiator and window to rear.