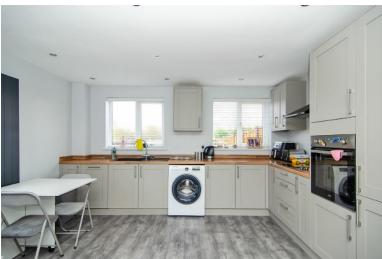

### **KITCHEN:**

Range of base and wall units with work surfaces over incorporating a stainless steel sink with mixer tap, electric oven and electric hob with extractor hood over, recessed spotlights, space for a fridge freezer and plumbing in space for a washing machine or dishwasher, under stairs storage cupboard, radiator, two windows to rear and door to rear garden.