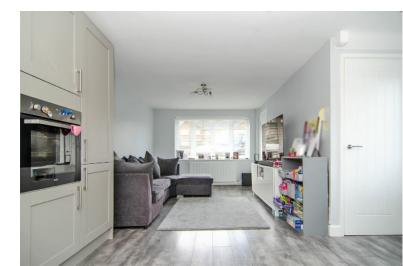

### **OPEN PLAN LIVING AREA:**

4.03m x 7.13m

Vinyl flooring, bay window to front, radiator, ceiling light point and open plan to kitchen area.

### **KITCHEN:**

Range of base and wall units with work surfaces over incorporating a stainless steel sink with mixer tap, electric oven and electric hob with extractor hood over, recessed spotlights, space for a fridge freezer and plumbing in space for a washing machine or dishwasher, under stairs storage cupboard, radiator, two windows to rear and door to rear garden.