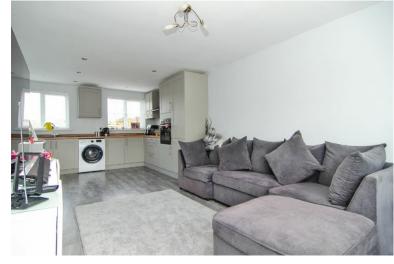

### **OPEN PLAN LIVING AREA:**

4.03m x 7.13m

Vinyl flooring, bay window to front, radiator, ceiling light point and open plan to kitchen area.

### **KITCHEN:**

Range of base and wall units with work surfaces over incorporating a stainless steel sink with mixer tap, electric oven and electric hob with extractor hood over, recessed spotlights, space for a fridge freezer and plumbing in space for a washing machine or dishwasher, under stairs storage cupboard, radiator, two windows to rear and door to rear garden.