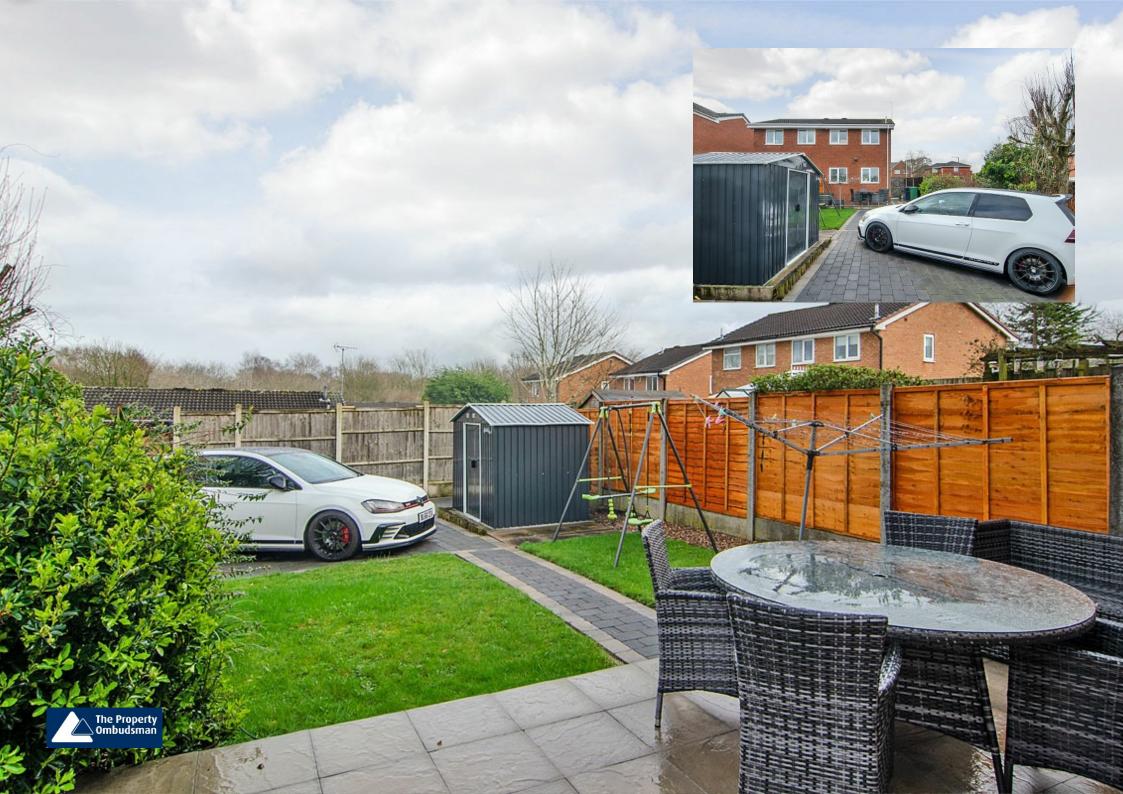

The property benefits from gas central heating and upvc double glazing throughout.

Externally the property offers a new front driveway with security post plus another new driveway to the rear with a security post and new remote roller shutter door. There is also a good sized re-landscaped rear garden with paved patio area, lawn with pathway and the aforementioned rear driveway.