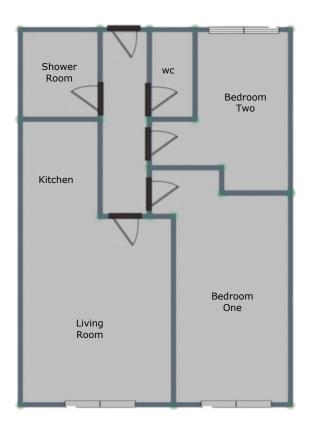

## **RECEPTION HALL:**

### LIVING ROOM & KITCHEN:

9' 8" x 18' 4" (2.95m x 5.60m)

### **BEDROOM ONE:**

7' 3" x 13' 5" (2.20m x 4.10m)

### **BEDROOM TWO:**

8' 9" max x 10' 2" (2.66m x 3.10m)

### **SHOWER ROOM:**

# **SEPARATE TOILET:**

FOR ILLUSTRATIVE PURPOSES ONLY, NOT TO SCALE