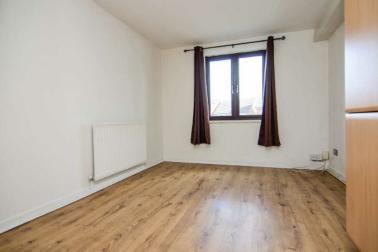

### **BEDROOM ONE:**

7' 3" x 13' 5" (2.20m x 4.10m)

### **BEDROOM TWO:**

8' 9" max x 10' 2" (2.66m x 3.10m)