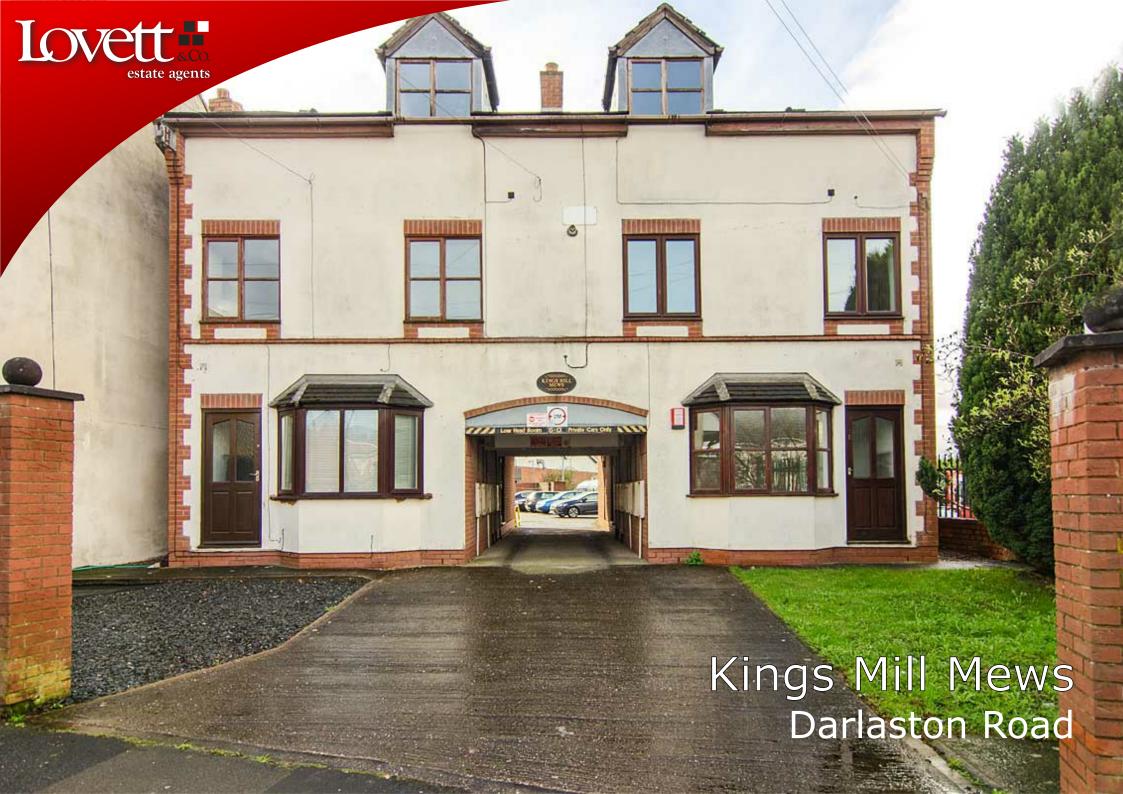

# Kings Mill Mews Darlaston Road

Lovett&Co are pleased to offer for sale this two bedroom first floor apartment ideal for first time buyers or investors.

BEING OFFERED WITH NO ONWARD CHAIN.

The property features an open plan living area and kitchen, shower room, toilet and two bedrooms.

There is also parking at the rear of the property.

The property is leasehold with around 71 years remaining on the lease.

Other benefits include UPVC double glazing and gas central heating.

It is well placed to take full advantage of local shopping facilities, together with a range of further facilities including doctors surgery, superstore, good local schooling, and excellent community facilities. Commuter benefits include M5, A41, M6 and the M6 toll Road linking the Midlands Motorway network and there are both local & national bus & train routes available from Tame Bridge station, Walsall and West Bromwich town centres