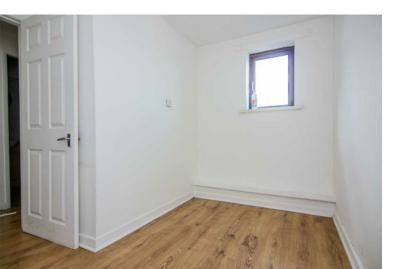

### **BEDROOM ONE:**

7' 3" x 13' 5" (2.20m x 4.10m)

### **BEDROOM TWO:**

8' 9" max x 10' 2" (2.66m x 3.10m)