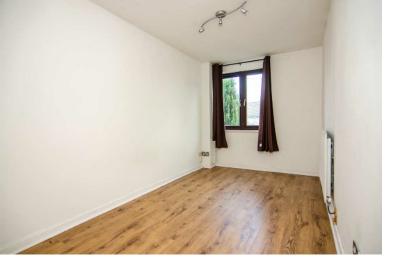

### **BEDROOM ONE:**

7' 3" x 13' 5" (2.20m x 4.10m)

### **BEDROOM TWO:**

8' 9" max x 10' 2" (2.66m x 3.10m)