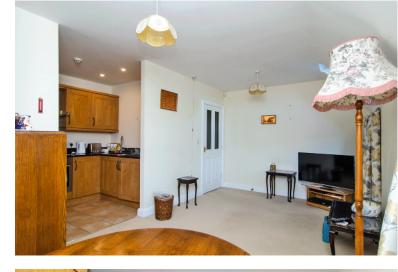

# LOUNGE DINER:

17'5max x 14'9min x 9'10

Carpeted flooring, TV aerial & phone sockets, ceiling light point, window to side, two windows and velux sky-light to front plus opening to the kitchen.