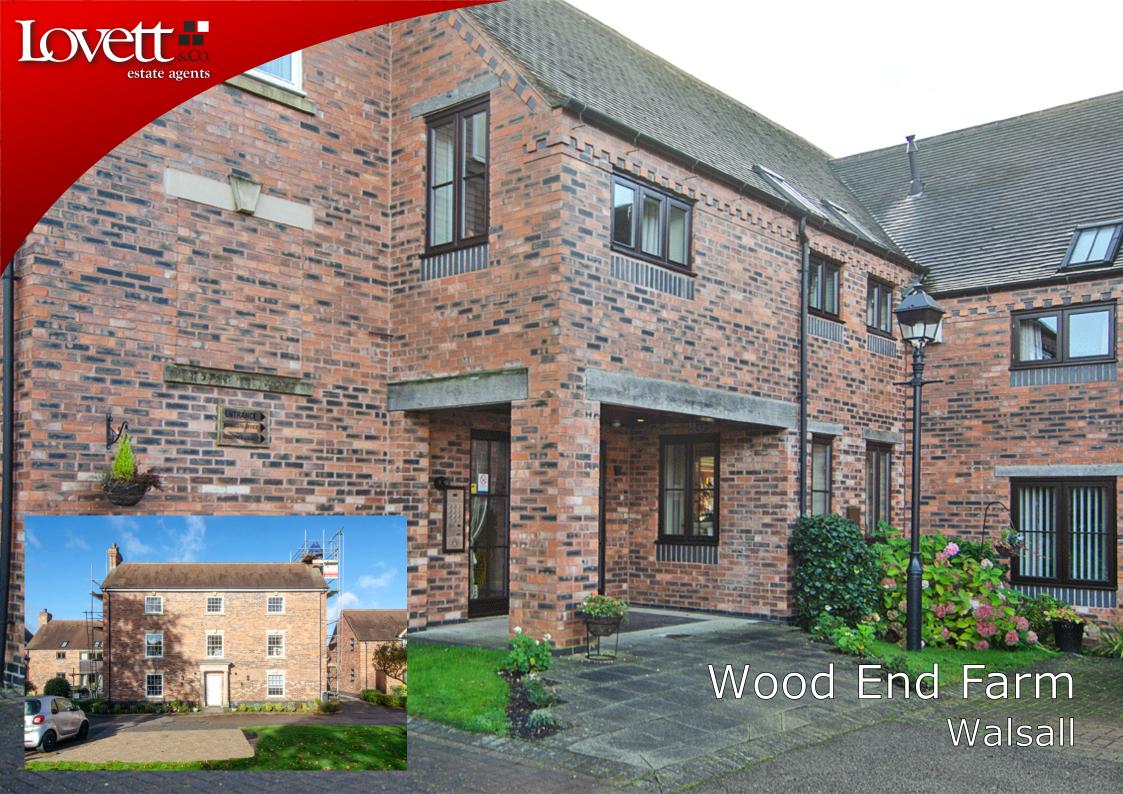

# Wood End Farm Walsall

Lovett&Co. Estate Agents are pleased to offer for sale this well presented, one bedroom first floor apartment. Being offered with NO CHAIN.

Wood End Farm is a purpose built development exclusively for those over the age of 55. Owners can take full advantage of the luxuriously appointed resident's lounge where they host regular events or pop in for morning coffee or afternoon tea. In addition there is a guest suite available to hire for a nominal fee, just right when you have visitors to stay. There is also a lift rising to all floors, charming landscaped communal gardens with patio seating areas as well as visitor parking.

The property features an inviting entrance hallway, spacious open plan lounge diner as well as a modern fitted kitchen and shower room. Externally the property offers an allocated parking space. The property benefits from upvc double glazing and under-floor heating.