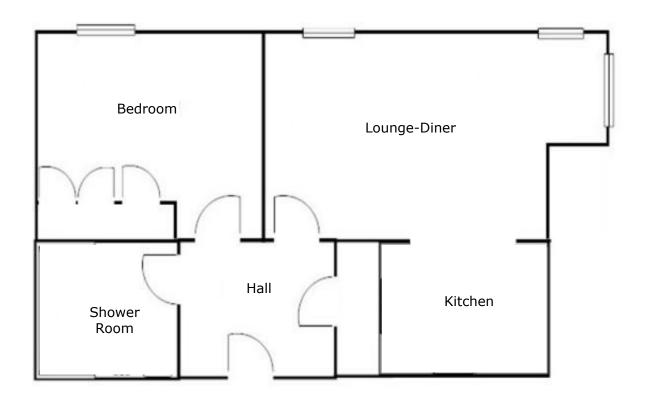

The property features an inviting entrance hallway, spacious open plan lounge diner as well as a modern fitted kitchen and shower room. Externally the property offers an allocated parking space. The property benefits from upvc double glazing and under-floor heating.

### **RECEPTION HALL:**

Front entrance door, ceiling light point, access to loft, carpeted flooring, door to a large storage cupboard, doors to the lounge diner, bedroom and shower room.

# LOUNGE DINER:

17'5max x 14'9min x 9'10

Carpeted flooring, TV aerial & phone sockets, ceiling light point, window to side, two windows and velux sky-light to front plus opening to the kitchen.

# KITCHEN:

8'1" x 7'8"

Range of matching wall and base units incorporating cabinets, drawers and work surfaces, inset bowl sink and drainer with mono tap, integrated oven and four ring gas hob with extractor, integrated fridge-freezer and washer/dryer, tiled flooring and recessed spot lighting.

#### **BEDROOM:**

13'7" x 9'10"

Built in wardrobe, carpeted flooring, ceiling light point, window and velux sky light to front to front.

#### **SHOWER ROOM:**

White suite comprising: walk in shower cubicle, wash hand basin, low level W/C, tiled walls and flooring, ceiling light point, heated towel rail and extractor fan.