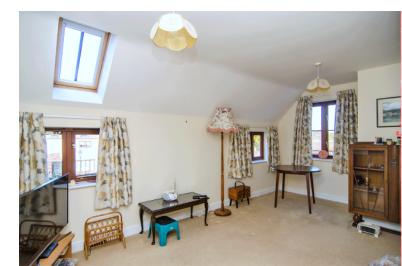

# LOUNGE DINER:

17'5max x 14'9min x 9'10

Carpeted flooring, TV aerial & phone sockets, ceiling light point, window to side, two windows and velux sky-light to front plus opening to the kitchen.

#### **BEDROOM:**

13'7" x 9'10"

Built in wardrobe, carpeted flooring, ceiling light point, window and velux sky light to front to front.