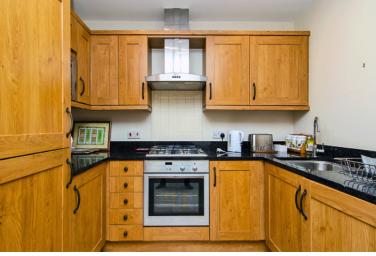

# KITCHEN:

8'1" x 7'8"

Range of matching wall and base units incorporating cabinets, drawers and work surfaces, inset bowl sink and drainer with mono tap, integrated oven and four ring gas hob with extractor, integrated fridge-freezer and washer/dryer, tiled flooring and recessed spot lighting.