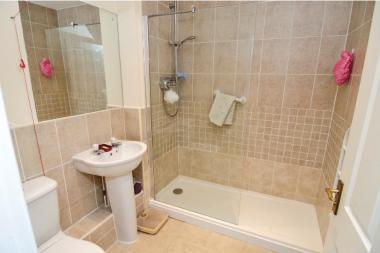

#### **SHOWER ROOM:**

White suite comprising: walk in shower cubicle, wash hand basin, low level W/C, tiled walls and flooring, ceiling light point, heated towel rail and extractor fan.