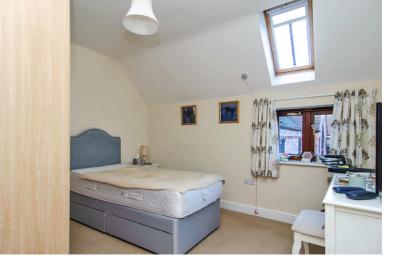

#### **BEDROOM:**

13'7" x 9'10"

Built in wardrobe, carpeted flooring, ceiling light point, window and velux sky light to front to front.