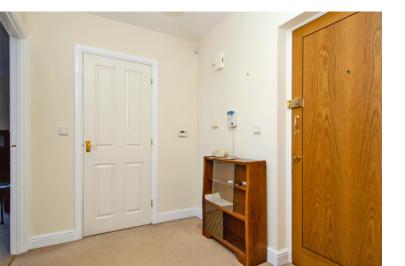

### **RECEPTION HALL:**

Front entrance door, ceiling light point, access to loft, carpeted flooring, door to a large storage cupboard, doors to the lounge diner, bedroom and shower room.