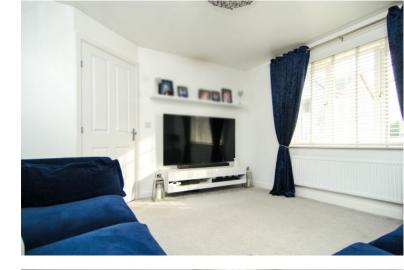

#### LOUNGE:

12' 3" x 12' 11" (3.73m x 3.94m) Carpeted flooring, TV & phone sockets, ceiling light points, radiator and window to front.