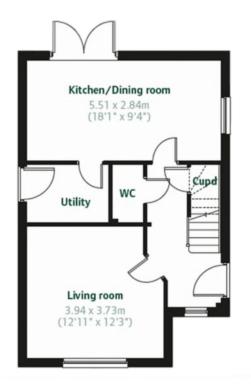

Internally the property comprises: spacious lounge, superb high specification fitted dining kitchen, utility, guest w/c, inviting entrance hallway, three well proportioned bedrooms with en-suite to the master, landing area and family bathroom.

#### LOUNGE:

12' 3" x 12' 11" (3.73m x 3.94m) Carpeted flooring, TV & phone sockets, ceiling light points, radiator and window to front.

#### HIGH SPECIFICATION DINING KITCHEN:

18' 1" x 9' 4" (5.51m x 2.84m)

Range of modern matching wall and base units incorporating cupboards, drawers and work surfaces, inset bowl sink and drainer with mono tap, integrated oven and 4 ring gas hob with extractor hood, integrated fridge-freezer and dishwasher, tiled flooring, radiator, ceiling light points, breakfast bar, door to utility, French doors and window to the garden.

# **UTILITY:**

Wall and base units, work surface, space and plumbing for washing machine and dryer, tiled flooring, ceiling light point and door to driveway.