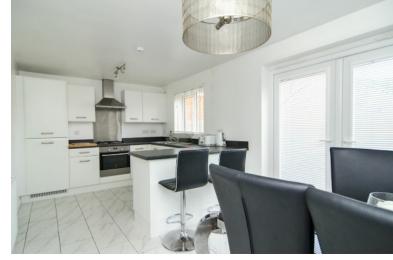

#### HIGH SPECIFICATION DINING KITCHEN:

18' 1" x 9' 4" (5.51m x 2.84m)

Range of modern matching wall and base units incorporating cupboards, drawers and work surfaces, inset bowl sink and drainer with mono tap, integrated oven and 4 ring gas hob with extractor hood, integrated fridge-freezer and dishwasher, tiled flooring, radiator, ceiling light points, breakfast bar, door to utility, French doors and window to the garden.