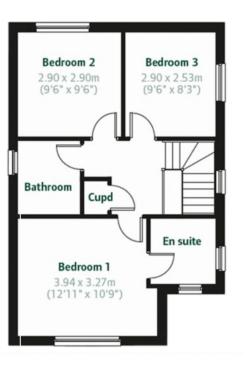

# FIRST FLOOR LANDING:

Carpeted flooring, ceiling light point, window to side, access to loft, doors off to three bedrooms and family bathroom.

#### **MASTER BEDROOM:**

10' 9" x 12' 11" (3.28m x 3.94m) Carpeted flooring, radiator, ceiling light point, window to front and door to en-suite.

#### **MODERN FITTED EN-SUITE:**

White suite comprising: shower cubicle, pedestal wash hand basin, low level w/c, tiled

flooring, ceiling light point, radiator and window to front and side.

# **BEDROOM TWO:**

9' 6" x 9' 6" (2.9m x 2.9m) Carpeted flooring, ceiling light point, radiator

and window to rear.

# **BEDROOM THREE:**

8' 3" x 9' 6" (2.53m x 2.9m)

Carpeted flooring, ceiling light point, radiator and window to rear.

#### **MODERN FITTED FAMILY BATHROOM:**

White suite comprising: bath, pedestal wash hand basin, low level w/c, part wall tiling, tiled flooring, ceiling light point and window to front.