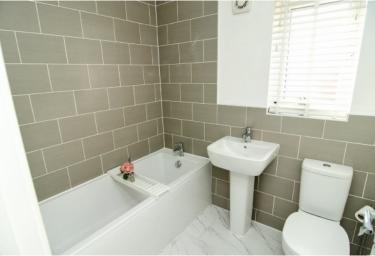

#### **MODERN FITTED FAMILY BATHROOM:**

White suite comprising: bath, pedestal wash hand basin, low level w/c, part wall tiling, tiled flooring, ceiling light point and window to front.