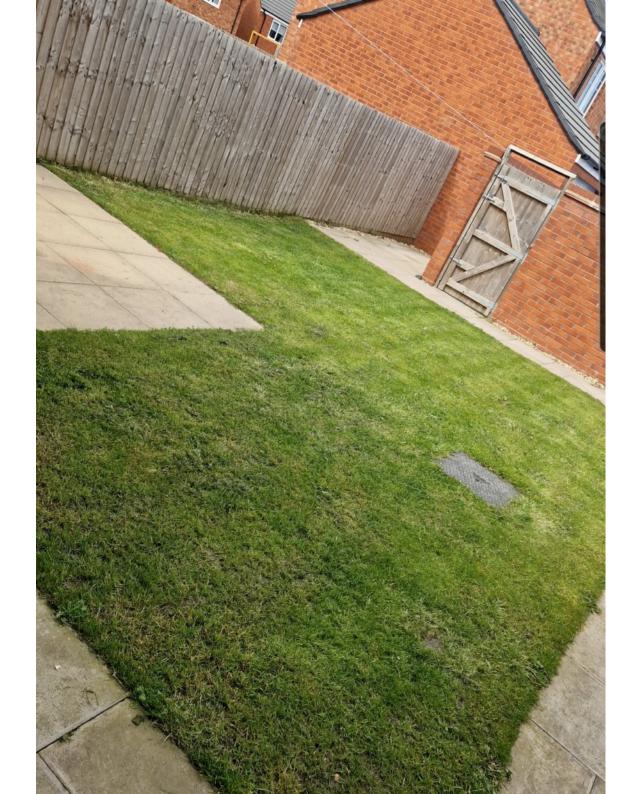

The property was bulit around 4 years ago and still benefits from around 6 years of its NHBC quarantee still remaining.

There is a three car driveway, detached garage and a good sized private rear garden with lawn and patio area.