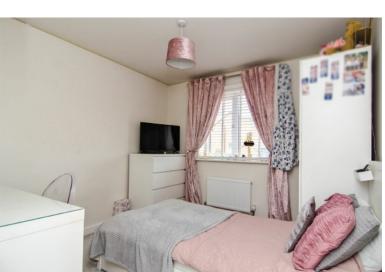

# **BEDROOM TWO:**

9' 6" x 9' 6" (2.9m x 2.9m) Carpeted flooring, ceiling light point, radiator

and window to rear.

# **BEDROOM THREE:**

8' 3" x 9' 6" (2.53m x 2.9m)

Carpeted flooring, ceiling light point, radiator and window to rear.