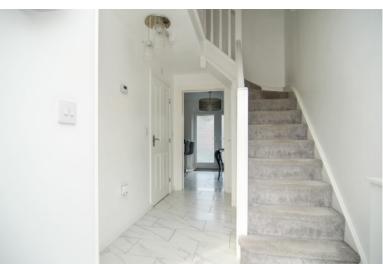

# **RECEPTION HALL:**

Front entrance door, tiled flooring, ceiling light point, radiator, storage cupboard, stairs to first floor accommodation and doors to diningkitchen, guest w/c and lounge.

# FIRST FLOOR LANDING:

Carpeted flooring, ceiling light point, window to side, access to loft, doors off to three bedrooms and family bathroom.