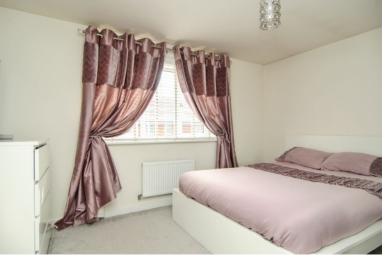

#### **MASTER BEDROOM:**

10' 9" x 12' 11" (3.28m x 3.94m) Carpeted flooring, radiator, ceiling light point, window to front and door to en-suite.