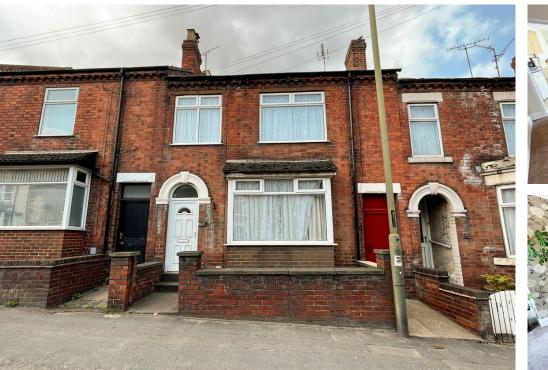

### Loscoe Road, Heanor, Derbyshire , DE75 7FF Offers in region of £140,000

# **FEATURES:**

- THREE BEDROOMS
- MID TERRACE
- LOUNGE DINER
- ENTRANCE HALL
- THREE OUTBUILDINGS
- GREAT FOR "WORK FROM HOME"
- CLOSE TO TOWN CENTRE LOCATION
- CLOSE TO TRANSPORT LINKS
- NO UPWARD CHAIN
- REAR GARDEN