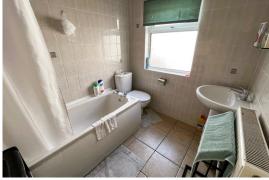

#### Bathroom

UPVC window to side aspect, three piece suite comprising of panelled bath with shower above, WC and pedestal hand wash basin, fully tiled walls, radiator. First Floor Landing UPVC window to rear aspect, doors to bedrooms.