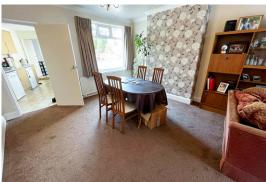

# COUNCIL TAX BAND: A EPC RATING: D

Entrance Hallway Stairs rising to the first floor, radiator, door to lounge diner.

Lounge Diner 8.01 m x 4.03 m (26'3" x 13'3") UPVC window to rear aspect, UPVC bay window to front aspect, two radiators, feature fireplace, door to kitchen.