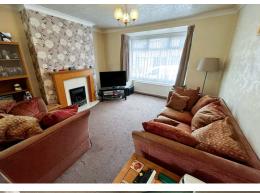

# COUNCIL TAX BAND: A EPC RATING: D

Entrance Hallway Stairs rising to the first floor, radiator, door to lounge diner.

Lounge Diner 8.01 m x 4.03 m (26'3" x 13'3") UPVC window to rear aspect, UPVC bay window to front aspect, two radiators, feature fireplace, door to kitchen.