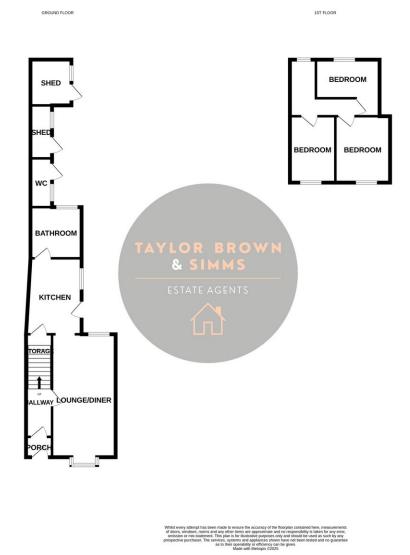

# COUNCIL TAX BAND: A EPC RATING: D

Entrance Hallway Stairs rising to the first floor, radiator, door to lounge diner.

Lounge Diner 8.01 m x 4.03 m (26'3" x 13'3") UPVC window to rear aspect, UPVC bay window to front aspect, two radiators, feature fireplace, door to kitchen.

#### Kitchen

4.19 m x 2.27 m (13'9" x 7'5") UPVC window and door to side aspect, fitted kitchen with base and wall units with roll top work surface, sink unit, part tiled walls, space for fridge and freezer, integrated oven, hob and extractor above, under stairs storage cupboard, radiator, tiled flooring, door to bathroom.

#### Bathroom

UPVC window to side aspect, three piece suite comprising of panelled bath with shower above, WC and pedestal hand wash basin, fully tiled walls, radiator. First Floor Landing UPVC window to rear aspect, doors to bedrooms.

Bedroom One 3.95 m x 3.76 m (13'0" x 12'4") UPVC window to side aspect, radiator, storage cupboard.

Bedroom Two 3.74 m x 3.36 m (12'3" x 11'0") UPVC window to front aspect, radiator, storage cupboards.

Bedroom Three 3.41 m x 2.08 m (11'2" x 6'10") UPVC window to front aspect, radiator.

#### Outside

To the rear of the property there is a paved area, steps rising to the gravelled area, with mature shrubs and borders, three separate out buildings, one which has a WC, all with UPVC windows and doors to the front and light and power connected, ideal for the working from home individual.