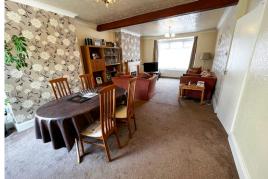

# COUNCIL TAX BAND: A EPC RATING: D

Entrance Hallway Stairs rising to the first floor, radiator, door to lounge diner.

Lounge Diner 8.01 m x 4.03 m (26'3" x 13'3") UPVC window to rear aspect, UPVC bay window to front aspect, two radiators, feature fireplace, door to kitchen.