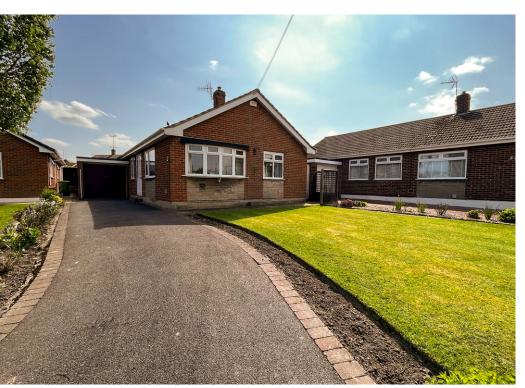

# Oaklands Avenue, Heanor, Derbyshire, DE75 7BB £240,000

# **FEATURES:**

- THREE BEDROOMS
- DETACHED BUNGALOW
- IN NEED OF SOME UPGRADING
- FRONT AND REAR GARDENS
- GOOD SIZED PLOT
- NO UPWARD CHAIN
- GARAGE AND AMPLE OFF STREET PARKING
- GREAT LOCATION
- VIEWING ESSENTIAL
- FITTED BATHROOM

### Outside

To the front of the property is a beautiful landscaped garden with a good sized lawn, mature shrubs and plant in the borders, driveway providing ample off street parking to the side leading to the garage. To the other side is a gated access to the rear garden.