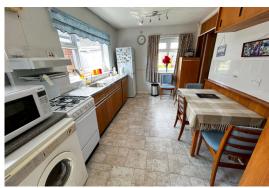

**COUNCIL TAX BAND: C EPC RATING: TBC** 

Entrance Hallway
Doors to all rooms, radiator.

Lounge 3.45 m x 4.33 m (11'4" x 14'2") UPVC side and front aspect, radiator, fireplace.

Kitchen Diner
2.88 m x 5.15 m (9'5" x 16'11")
UPVC window to front and side
aspect, fitted kitchen with base and
wall units, work top, sink unit,
plumbing for washing machine,
space for fridge, cooker, part tiled
walls, radiator, UPVC door to side
aspect.