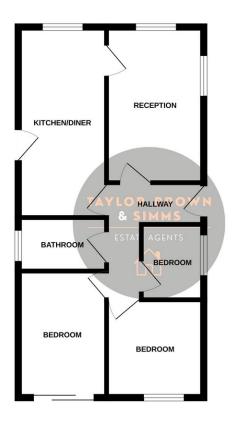

To the rear of the property is a landscaped garden, with lawn, mature shrubs, greenhouse, wooden garden shed and being enclosed.

Whilst every attempt has been made to ensure the accuracy of the floorplan contained here, measurements of doors, vieldows, rooms and any other items are approximate and no responsibility is taken for any error, ormission or mis-statement. This plan is for illustrative purposes only and should be used as such by any prospective purchaser. The services, systems and appliances shown have not been tested and no guarantee as to their operability or efficiency can be given.