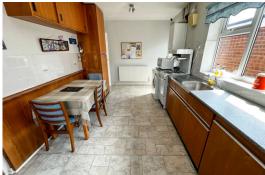

**COUNCIL TAX BAND: C EPC RATING: TBC** 

Entrance Hallway
Doors to all rooms, radiator.

Lounge 3.45 m x 4.33 m (11'4" x 14'2") UPVC side and front aspect, radiator, fireplace.

Kitchen Diner
2.88 m x 5.15 m (9'5" x 16'11")
UPVC window to front and side
aspect, fitted kitchen with base and
wall units, work top, sink unit,
plumbing for washing machine,
space for fridge, cooker, part tiled
walls, radiator, UPVC door to side
aspect.