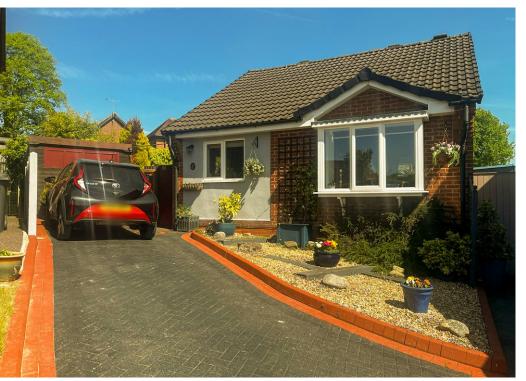

# Oakfield Court, Stanley Common, Ilkeston, Derbyshire , DE7 6XB £290,000

# **FEATURES:**

- TWO BEDROOM BUNGALOW
- DETACHED
- CORNER PLOT
- CUL DE SAC LOCATION
- GARAGE AND DRIVEWAY
- CONSERVATORY
- GARDENS TO SIDE AND REAR WITH SUMMER HOUSE
- FITTED KITCHEN AND SHOWER ROOM
- SOUGHT AFTER LOCATION
- NO UPWARD CHAIN

To the front is a driveway for off street parking leading to a detached single garage.

01773715790 info@taylorbrownandsimms.co.uk www.taylorbrownandsimms.co.uk GROUND FLOOR