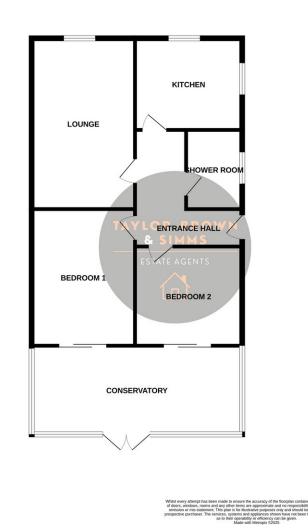

Entrance Hallway Radiator, doors to all rooms.

#### Lounge

4.87 m x 3.14 m (16'0" x 10'4") UPVC window to front aspect, radiator, feature fireplace, tv point.

#### Kitchen

3.10 m x 2.91 m (10'2" x 9'7") UPVC windows to front and side aspect, fitted kitchen comprising of base and wall units with roll top work surface, sink unit, part tiled walls, cooker, vinyl flooring, space for fridge, plumbing for washing machine.

## Shower Room

UPVC window to side aspect, three piece suite comprising of shower cubicle, pedestal hand wash basin, WC, tiled walls, towel rail, fitted cupboard.

### **Bedroom One**

3.43 m x 3.68 m (11'3" x 12'1") UPVC patio doors leading into the conservatory, fitted wardrobes and drawers, radiator.

#### **Bedroom Two**

2.89 m x 2.52 m (9'6" x 8'3") UPVC patio doors leading into the conservatory, radiator.

#### Conservatory

2.45 m x 5.45 m (8'0" x 17'11") UPVC windows and french doors leading onto the rear garden.