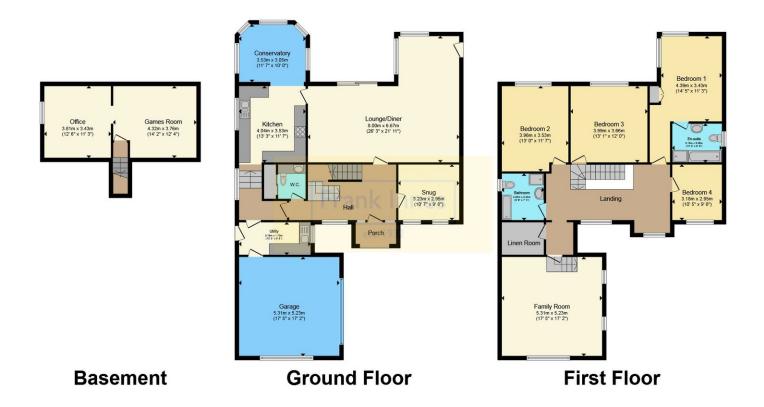

The property is set over three floors, to the basement floor is a games room and office, to the ground floor is entrance hallway, snug and stairs up to a lounge diner with views to the rear, kitchen and opening into the conservatory, again enjoying the views and downstairs WC with storage, utility room with doors leading out into the rear garden and into the double garage. To the first floor is a grand landing with doors to bedrooms and bathroom, with door also leading to a great family space which would be ideal for the older child or elderly relative to make into a annexe room. Linen/storage room with hot water tank. Outside is a stunning, south facing, landscaped garden with lawned area, patio seating area, also benefiting from paths providing access to the whole perimeter of the property, beautiful mature shrubs trees and bushes, great for those outdoor entertainers, enjoying the open views over Shipley Country Park.

This property boasts so much potential to any family. It is a dream to look around. Please call today to arrange a viewing. Lounge Diner 8.00 m x 6.67 m (26'3" x 21'11")

Kitchen 4.04 m x 3.53 m (13'3" x 11'7")

Conservatory 3.53 m x 3.05 m (11'7" x 10'0")

WC

Utility Room 2.78 m x 1.73 m (9'1" x 5'8")

Double Garage 5.31 m x 5.23 m (17'5" x 17'2")

**First floor landing** 

Master Bedroom 4.29 m x 3.43 m (14'1" x 11'3")

**En Suite** 

Bedroom Two 3.96 m x 3.53 m (13'0" x 11'7")

Bedroom Three 2.99 m x 3.06 m (9'10" x 10'0")

Bedroom Four 3.16 m x 2.95 m (10'4" x 9'8")

Family Room 5.31 m x 5.23 m (17'5" x 17'2")

Bathroom

Linen Room

Lower floor

Games Room 4.32 m x 3.75 m (14'2" x 12'4")

### Office

01773715790 info@taylorbrownandsimms.co.uk www.taylorbrownandsimms.co.uk

**Entrance Hallway** 

Snug

Total floor area 299.0 m<sup>2</sup> (3,218 sq.ft.) approx

This floor plan is for illustrative purposes only. It is not drawn to scale. Any measurements, floor areas (including any total floor area), openings and orientation are approximate. No details are guaranteed, they cannot be relied upon for any purpose and they do not form part of any agreement. No liability is taken for any error, omission or misstatement. A party must rely upon its own inspection(s). Powered by www.focalagent.com