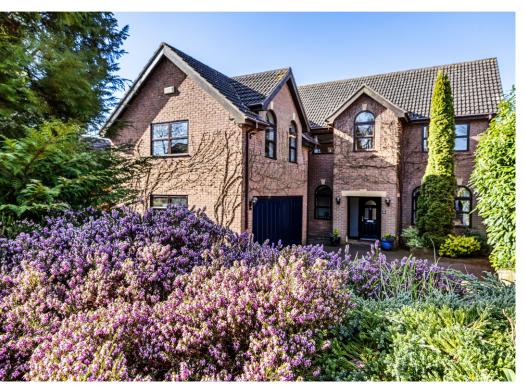

# Lower Maples, Shipley, Heanor, Derbyshire , DE75 7JU £800,000

#### Description

WOW, simply amazing property surrounded by countryside views, set in a executive cul-de-sac with family luxury homes. This property has been maintained to a high standard with so many features. This property really does need to be viewed to appreciate what is on offer.

The property is set over three floors, to the basement floor is a games room and office, to the ground floor is entrance hallway, snug and stairs up to a lounge diner with views to the rear, kitchen and opening into the conservatory, again enjoying the views and downstairs WC with storage, utility room with doors leading out into the rear garden and into the double garage. To the first floor is a grand landing with doors to bedrooms and bathroom, with door also leading to a great family space which would be ideal for the older child or elderly relative to make into a annexe room. Linen/storage room with hot water tank. Outside is a stunning, south facing, landscaped garden with lawned area, patio seating area, also benefiting from paths providing access to the whole perimeter of the property, beautiful mature shrubs trees and bushes, great for those outdoor entertainers, enjoying the open views over Shipley Country Park.