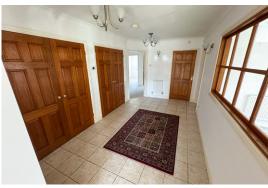

Entrance Porch UPVC door to front, door to entrance hallway and double garage, tiled flooring, radiator.

Entrance Hallway Doors to all rooms, two storage cupboards, radiator, tiled flooring.

Lounge area 4.38 m x 5.72 m (14'4" x 18'9") Two UPVC windows to front, UPVC window to side aspect, feature fireplace, two radiators, new carpet, opening to dining area.