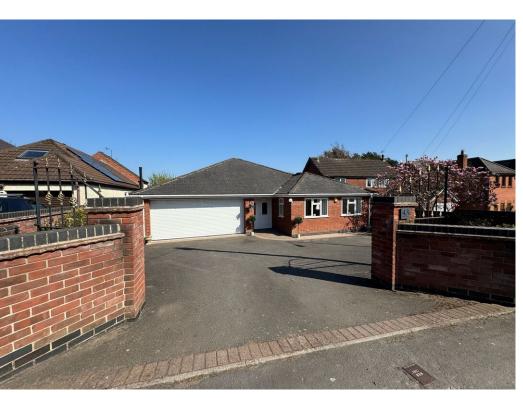

# Main Road, Smalley, Ilkeston, Derbyshire, DE7 6EF £499,950

## **FEATURES:**

- DETACHED BUNGALOW
- DOUBLE GARAGE AND AMPLE PARKING WITH GATED ACCESS
- THREE BEDROOMS
- DRESSING ROOM AND EN SUITE TO MASTER
   BEDROOM
- GOOD SIZED LOUNGE DINER
- SPACIOUS KITCHEN DINER WITH UTILITY ROOM
- IMPRESSIVE GARDEN
- VIEWS TO THE REAR OVER FIELDS
- BUILT BY CURRENT OWNERS TO A HIGH STANDARd

#### Outside

To the front is a gated access with brick wall surrounding, ample off street parking with flower beds, access to the rear, and driveway providing ample off street car parking leading to a double garage. To the rear is a landscaped garden, with patio area, lawned area, mature shrubs and borders, being enclosed via panelled fencing and wooden garden shed.