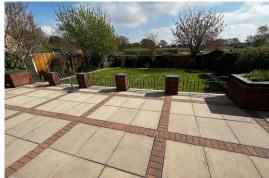

#### Outside

To the front is a gated access with brick wall surrounding, ample off street parking with flower beds, access to the rear, and driveway providing ample off street car parking leading to a double garage. To the rear is a landscaped garden, with patio area, lawned area, mature shrubs and borders, being enclosed via panelled fencing and wooden garden shed.