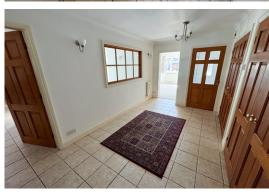

Entrance Porch UPVC door to front, door to entrance hallway and double garage, tiled flooring, radiator.

Entrance Hallway Doors to all rooms, two storage cupboards, radiator, tiled flooring.

Lounge area 4.38 m x 5.72 m (14'4" x 18'9") Two UPVC windows to front, UPVC window to side aspect, feature fireplace, two radiators, new carpet, opening to dining area.