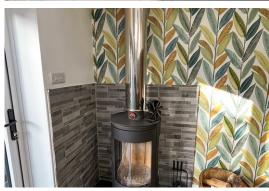

Open Plan Kitchen / LOUNGE / Dining area 5.62 m x 8.03 m (18'5" x 26'4") Bi fold doors to the rear garden, two velux windows, a recently refitted kitchen with Quartz worktop and upstand, integrated appliances including, fridge freezer, dishwasher, double oven, hob and extractor above, tiled flooring, feature log burner, tv point.