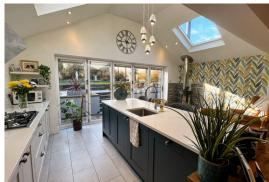

Open Plan Kitchen / LOUNGE / Dining area 5.62 m x 8.03 m (18'5" x 26'4") Bi fold doors to the rear garden, two velux windows, a recently refitted kitchen with Quartz worktop and upstand, integrated appliances including, fridge freezer, dishwasher, double oven, hob and extractor above, tiled flooring, feature log burner, tv point.