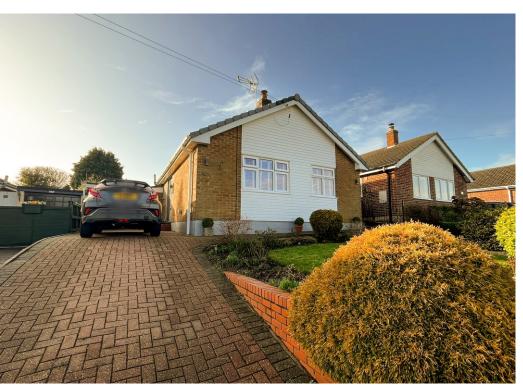

## England Crescent, Heanor, Derbyshire, DE75 7BE Offers in region of £290,000

## **FEATURES:**

- DETACHED EXTENDED BUNGALOW
- TWO DOUBLE BEDROOMS
- OPEN PLAN LIVING SPACE TO THE REAR
- FANTASTIC EXTENSION TO THE REAR
- LOG BURNER
- CUL DE SAC LOCATION
- PRIVATE LANDSCAPED REAR GARDEN
- GARAGE AND DRIVEWAY
- HIGH STANDARD THROUGHOUT
- VIEWING ABSOLUTELY ESSENTIAL.