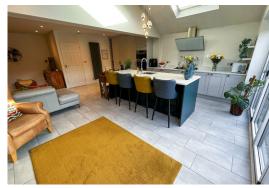

Open Plan Kitchen / LOUNGE / Dining area 5.62 m x 8.03 m (18'5" x 26'4") Bi fold doors to the rear garden, two velux windows, a recently refitted kitchen with Quartz worktop and upstand, integrated appliances including, fridge freezer, dishwasher, double oven, hob and extractor above, tiled flooring, feature log burner, tv point.