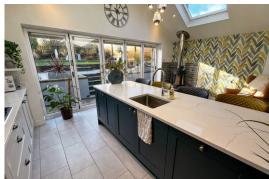

Open Plan Kitchen / LOUNGE / Dining area 5.62 m x 8.03 m (18'5" x 26'4") Bi fold doors to the rear garden, two velux windows, a recently refitted kitchen with Quartz worktop and upstand, integrated appliances including, fridge freezer, dishwasher, double oven, hob and extractor above, tiled flooring, feature log burner, tv point.