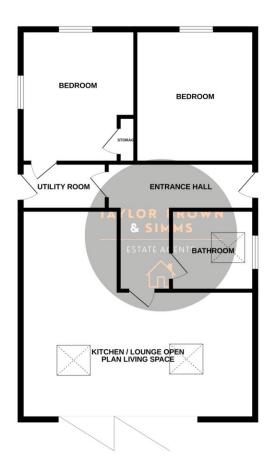

**COUNCIL TAX BAND: C EPC RATING: C** 

Entrance Hallway Radiator, tiled flooring, cupboard housing the boiler, door to all rooms.

Bedroom 4.11 m x 2.94 m (13'6" x 9'8") UPVC window to front, range of

fitted wardrobes, radiator.

Utility Room door to side aspect, range of base and wall units with roll top work surface, sink unit, plumbing for washing machine, tiled walls, space for drier, door to bedroom.

Bedroom 4.25 m x 2.73 m (13'11" x 8'11") UPVC window to front and side aspect, storage cupboard, wardrobes, radiator.

Bathroom UPVC window to side, Velux window, a modern fitted bathroom suite comprising of panelled bath with shower above, hand wash basin set in a vanity unit, WC, part tiled walls along with UPVC panelling in shower area, spot lighting, towel rail.

Open Plan Kitchen / LOUNGE / Dining area 5.62 m x 8.03 m (18'5" x 26'4") Bi fold doors to the rear garden, two velux windows, a recently refitted kitchen with Quartz worktop and upstand, integrated appliances including, fridge freezer, dishwasher, double oven, hob and extractor above, tiled flooring, feature log burner, tv point.

## Outside

To the rear is a landscaped garden with steps rising to the lawned area with patio areas, mature shrubs and trees and being enclosed and private.

Whilst every attempt has been made to ensure the accuracy of the floorplan contained here, measurements of doors, vierdover, norms and any other items are approximate and no responsibility is taken for any error, ormission or mis-statement. This plan is for illustrative purposes only and should be used as such by any prospective purchaser. The services, systems and appliances shown have not been tested and no guarantee as to their operability or efficiency can be given.