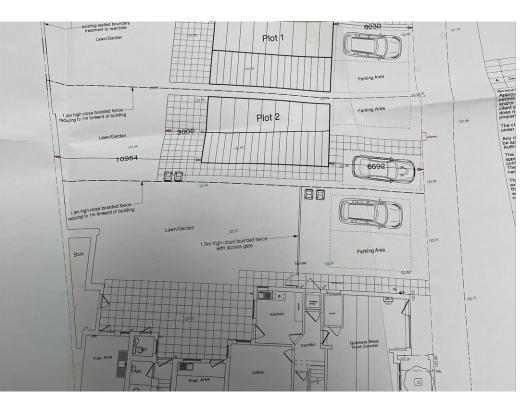

## **FEATURES:**

- OUTLINE PLANNING PERMISSION
- GREAT INVESTMENT OPPORTUNITY
- FOUR BEDROOM
- DETACHED FAMILY HOME
- OFF STREET PARKING
- CLOSE TO LOCAL AMENITIES AND TRANSPORT LINKS
- GREAT LOCATION
- VIEWING ESSENTIAL TO SEE THE EXTENT OF THE POTENTIAL

•

•

GREAT INVESTMENT OPPORTUNITY Outline Planning Permission for a 4 Bedroom Detached Family Home with Off Street Parking. Plans available in the office, if you would like to view call 01773 715790. Suitable for either developer or private self build.