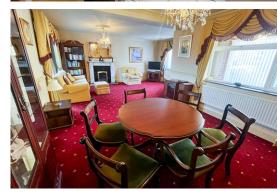

### Lounge Diner

5.90 m x 4.17 m (19'4" x 13'8") L Shaped room, with Two UPVC windows to the front, UPVC patio door to the rear, two radiators, feature fireplace, door to utility, feature dado rail.