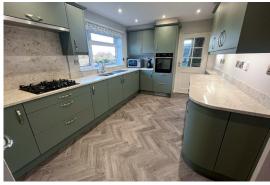

#### Kitchen

4.80 m x 2.82 m (15'9" x 9'3") UPVC window to rear, a recently refitted kitchen with high specification with base and eye level units, with quartz work top and up stands, integrated NEFF dishwasher, NEFF fridge, NEFF double oven, four ring NEFF gas hob and NEFF extractor above, storage cupboard housing the boiler.