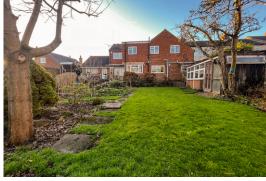

# Outside

To the front of the property is ample off street parking space, with mature shrubs and borders. To the rear of the property is a generous sized garden which has been landscaped and well matured, having mature shrubs, borders, feature pond, lawned areas pathways and seating areas and being enclosed via panelled fencing. There is also a large garden room and greenhouse.