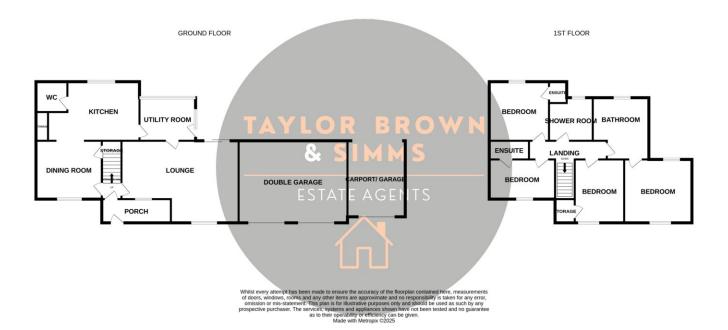

Entrance Hallway/Porch UPVC window and door to front, door to entrance hall, tiled flooring.

Entrance Hallway Stairs rising to the first floor, doors to lounge and dining room.

### Lounge Diner

5.90 m x 4.17 m (19'4" x 13'8") L Shaped room, with Two UPVC windows to the front, UPVC patio door to the rear, two radiators, feature fireplace, door to utility, feature dado rail.

#### **Dining Room**

3.81 m x 3.12 m (12'6" x 10'3") UPVC window to front, radiator, under stairs storage cupboard, opening into kitchen.

#### Kitchen

4.80 m x 2.82 m (15'9" x 9'3") UPVC window to rear, a recently refitted kitchen with high specification with base and eye level units, with quartz work top and up stands, integrated NEFF dishwasher, NEFF fridge, NEFF double oven, four ring NEFF gas hob and NEFF extractor above, storage cupboard housing the boiler.

## **Downstairs WC**

Good sized room, with a two piece suite comprising of WC and hand wash basin, with vanity unit, part tiled walls, vinyl flooring, feature towel rail.

#### **Utility Room**

2.94 m x 2.79 m (9'8" x 9'2") UPVC window and door leading onto the rear garden, base units with roll top work surface, sink unit, First Floor Landing Doors to bedrooms and bathroom and shower room, radiator.

#### Bedroom

3.68 m x 3.78 m (12'1" x 12'5") UPVC window to front aspect, wardrobe, radiator.

#### Shower room

UPVC window to rear aspect, three piece suite comprising of shower, WC, pedestal hand wash basin, part tiled walls, radiator.

#### Bathroom

Four piece fitted bathroom with panelled bath, shower cubicle, WC, and hand wash basin with vanity unit and mirror above, radiator and door to bedroom.

#### Bedroom

3.75 m x 3.82 m (12'4" x 12'6") UPVC windows to front and rear aspect, fitted furniture including dressing table, bedside tables and wardrobes.

## Bedroom

3.18 m x 3.82 m (10'5" x 12'6") UPVC window front aspect, radiator, door to en suite.

#### En suite

Three piece suite comprising of shower cubicle and WC, pedestal hand wash basin, fully tiled walls.

#### Bedroom

2.64 m x 3.07 m (8'8" x 10'1") UPVC window to rear, hand wash basin, radiator, opening to en suite.

En suite Shower cubicle, WC, part tiled

Triple Garages/ Car port. Two garages with further door to car port.