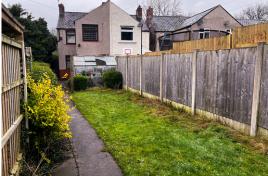

## Outside

To the front of the property is a lawned garden, shrubs and borders, with views over Ambergate and the River Derwent.

To the rear of the property is a off street parking space leading to a single garage with pathway leading to a lawned garden, shrubs and borders, greenhouse, wooden shed, outbuilding which has a WC.