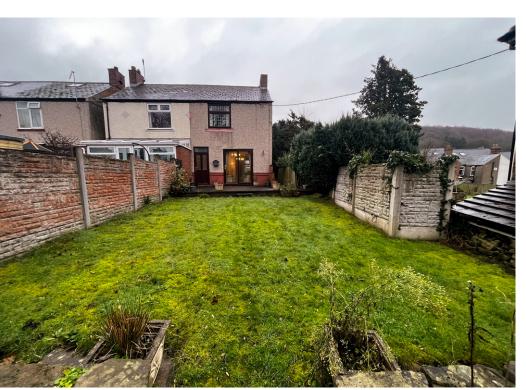

## Outside

To the front of the property is a lawned garden, shrubs and borders, with views over Ambergate and the River Derwent.

To the rear of the property is a off street parking space leading to a single garage with pathway leading to a lawned garden, shrubs and borders, greenhouse, wooden shed, outbuilding which has a WC.