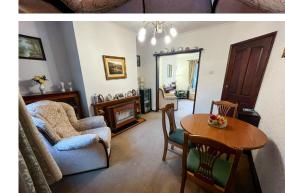

# **COUNCIL TAX BAND: B EPC RATING: D**

Entrance Hallway Stairs rising to the first floor, radiator, door to dining room.

Dining Room 3.58 m x 3.42 m (11'9" x 11'3") UPVC window to rear aspect, radiator, fireplace, Opening into lounge, door to kitchen, radiator.

# Lounge

3.40 m x 3.40 m (11'2" x 11'2") UPVC patio doors to front aspect, radiator, fireplace.