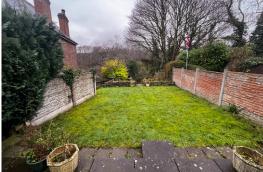

## Outside

To the front of the property is a lawned garden, shrubs and borders, with views over Ambergate and the River Derwent.

To the rear of the property is a off street parking space leading to a single garage with pathway leading to a lawned garden, shrubs and borders, greenhouse, wooden shed, outbuilding which has a WC.