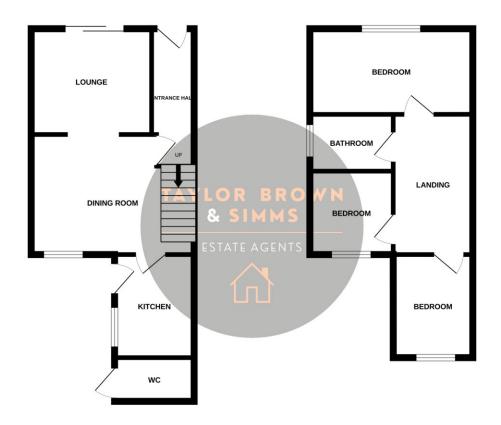

# **COUNCIL TAX BAND: B EPC RATING: D**

Entrance Hallway Stairs rising to the first floor, radiator, door to dining room.

Dining Room 3.58 m x 3.42 m (11'9" x 11'3") UPVC window to rear aspect, radiator, fireplace, Opening into lounge, door to kitchen, radiator.

# Lounge

3.40 m x 3.40 m (11'2" x 11'2") UPVC patio doors to front aspect, radiator, fireplace.

#### Kitchen

4.27 m x 2.49 m (14'0" x 8'2")
UPVC windows to rear aspect,
fitted kitchen with base and wall
units with roll top work surface,
sink unit, part tiled walls,
integrated oven, hob and extractor
above, wall mounted boiler, under
stairs storage cupboard.

First floor landing Doors to bedrooms and bathroom, radiator, loft access point.

Bedroom One 4.53 m x 3.35 m (14'10" x 11'0") UPVC window to rear, radiator.

Bedroom Two 4.32 m x 2.48 m (14'2" x 8'2") UPVC window to front, radiator, loft access.

Bedroom Three 2.20 m x 2.46 m (7'3" x 8'1") UPVC window to rear.

## **Bathroom**

UPVC window to side aspect, three piece suite comprising of panelled bath with shower above and shower screen, WC, pedestal hand wash basin, part tiled walls, radiator.

GROUND FLOOR 1ST FLOOR

Whilst every attempt has been made to ensure the accuracy of the floorplan contained here, measurements of doors, windows, rooms and any other items are approximate and no responsibility is taken for any error, omission or mis-statement. This plan is for illustrative purposes only and should be used as such by any prospective purchaser. The services, systems and appliances shown have not been tested and no guarantee as to their operability or efficiency can be given.