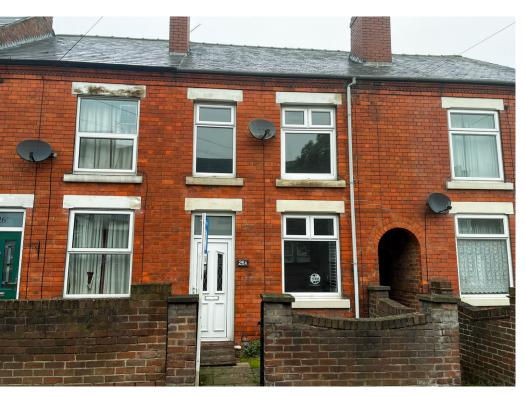

## Derby Road, Heanor, Derbyshire, DE75 7QG Offers in region of £110,000

## **FEATURES:**

- THREE BEDROOMS
- TWO RECEPTION ROOMS
- IN NEED OF MODERNISATION
- CLOSE TO TOWN CENTRE
- CLOSE TO TRANSPORT LINKS
- NO UPWARD CHAIN
- GAS CENTRAL HEATING
- REAR GARDEN
- IDEAL FOR THE INVESTOR
- CALL TODAY TO ARRANGE A VIEWING!