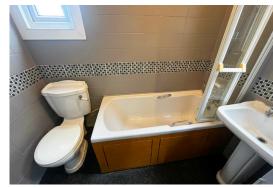

suite comprising of panelled bath

Bathroom UPVC window to side, three piece

with shower attachment, WC and pedestal hand wash basin, part tiled walls, radiator.

First Floor Landing
Doors to bedroom one and two.