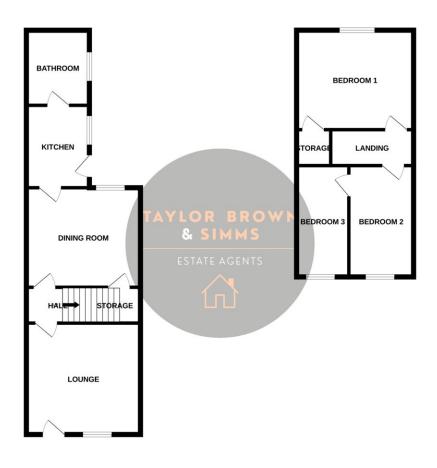

## Outside

To the rear of the property is a shared paved area with brick outbuilding, gate leading to private garden area with mature shrubs being enclosed via panelled fencing

GROUND FLOOR 1ST FLOOR

Whilst every attempt has been made to ensure the accuracy of the floorplan contained here, measuremen of doors, windows, rooms and any other items are approximate and no responsibility is taken for any erro omission or mis-statement. This plan is for flustratine purposes only and should be used as such by any prospective purchaser. The services, systems and appliances shown have not been tested and no guarant so their operations of efficiency can be given.