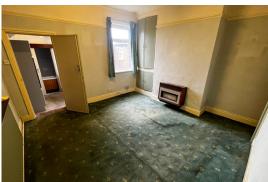

Bedroom One 3.76 m x 3.97 m (12'4" x 13'0") UPVC window to rear, radiator.

Bedroom Two 3.31 m x 3.03 m (10'10" x 9'11") UPVC window to front, radiator, door to bedroom three.

Bedroom Three 3.31 m x 1.74 m (10'10" x 5'9") UPVC window to front, radiator.