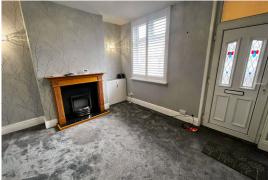

**COUNCIL TAX BAND: A EPC RATING: D** 

Lounge

3.89 m x 3.32 m (12'9" x 10'11") UPVC window and door to front aspect, radiator, meter cupboard, feature fireplace, door to inner hallway.

Inner hallway Stairs to first floor, radiator.