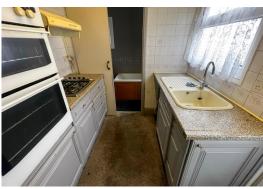

Dining Room 3.76 m x 3.61 m (12'4" x 11'10") UPVC window to rear, radiator, under stairs cupboard, storage cupboard.

Kitchen

2.38 m x 2.13 m (7'10" x 7'0")
UPVC window and door to rear,
kitchen with base units, sink unit,
part tiled walls, oven, hob and
extractor, feature radiator,
plumbing for washing machine,
door to bathroom.