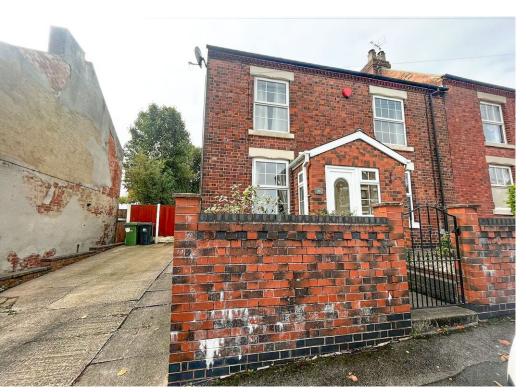

# Claramount Road, Heanor, Derbyshire, DE75 7HS £240,000

# **FEATURES:**

- THREE BEDROOMS
- SEMI DETACHED
- THROUGH LOUNGE DINER
- KITCHEN DINER
- UTILITY ROOM
- NO UPWARD CHAIN
- OFF STREET PARKING
- GOOD SIZED REAR GARDEN
- SPACIOUS FAMILY HOME
- VIEWING ESSENTIAL