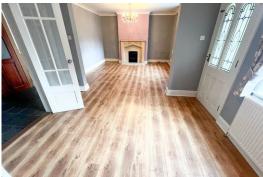

**COUNCIL TAX BAND: B EPC RATING: D** 

Entrance Storm porch Door to dining area.

Dining area 3.36 m x 3.31 m (11'0" x 10'10") UPVC door to front, UPVC window to front, laminate flooring, radiator, open plan to lounge area. Double doors to kitchen.

Lounge area 4.07 m x 3.89 m (13'4" x 12'9") UPVC window to front, fireplace, raidator, laminate flooring.

Kitchen Diner 6.64 m x 3.41 m (21'9" x 11'2") UPVC door to side, UPVC Window to rear, fitted kitchen with base and wall units, work surface, sink unit, part tiled walls, integrated oven, hob and extractor above, integrated microwave, plumbing for dishwasher, feature island, spotlights, tiled flooring, door to rear hall/ utility.