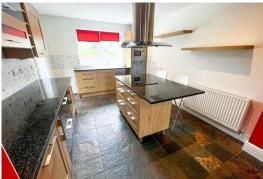

Lounge area 4.07 m x 3.89 m (13'4" x 12'9") UPVC window to front, fireplace, raidator, laminate flooring.

Kitchen Diner 6.64 m x 3.41 m (21'9" x 11'2") UPVC door to side, UPVC Window to rear, fitted kitchen with base and wall units, work surface, sink unit, part tiled walls, integrated oven, hob and extractor above, integrated microwave, plumbing for dishwasher, feature island, spotlights, tiled flooring, door to rear hall/ utility.