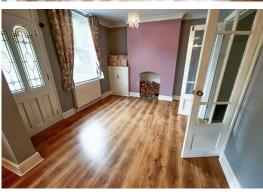

**COUNCIL TAX BAND: B EPC RATING: D** 

Entrance Storm porch Door to dining area.

Dining area 3.36 m x 3.31 m (11'0" x 10'10") UPVC door to front, UPVC window to front, laminate flooring, radiator, open plan to lounge area. Double doors to kitchen.