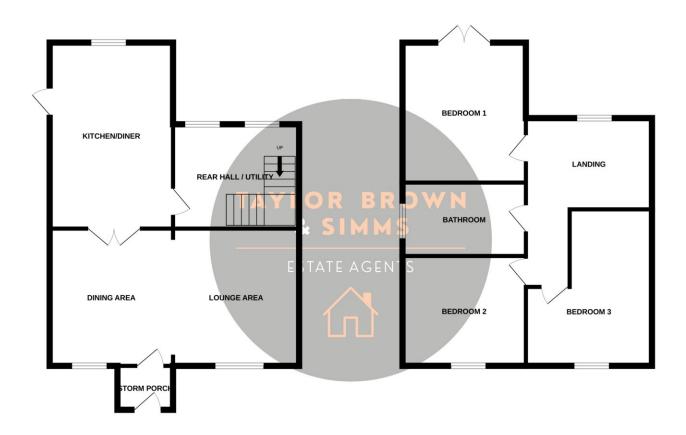

**COUNCIL TAX BAND: B EPC RATING: D** 

Entrance Storm porch Door to dining area.

Dining area 3.36 m x 3.31 m (11'0" x 10'10") UPVC door to front, UPVC window to front, laminate flooring, radiator, open plan to lounge area. Double doors to kitchen.

Lounge area 4.07 m x 3.89 m (13'4" x 12'9") UPVC window to front, fireplace, raidator, laminate flooring.

Kitchen Diner 6.64 m x 3.41 m (21'9" x 11'2") UPVC door to side, UPVC Window to rear, fitted kitchen with base and wall units, work surface, sink unit, part tiled walls, integrated oven, hob and extractor above, integrated microwave, plumbing for dishwasher, feature island, spotlights, tiled flooring, door to rear hall/ utility.

Utility/ Rear hall
Two UPVC windows to rear,
plumbing for washing machine,
stairs to first floor.

First Floor Landing

UPVC window to rear, doors to bedrooms and bathroom, loft access point.

Bedroom One 3.23 m x 4.25 m (10'7" x 13'11") UPVC french doors to rear aspect with juliette balcony, radiator.

Bedroom Two 3.25 m x 3.24 m (10'8" x 10'8") UPVC window to front, radiator, storage cupboard.

Bedroom Three 3.83 m x 4.10 m (12'7" x 13'5") UPVC window to front, storage cupboard, radiator.

#### Bathroom

UPVC window to side, three piece suite comprising of panelled bath, WC, pedestal hand wash basin, storage cupboard housing the boiler, vinyl flooring, radiator.

## Outside

To the side of the property is off street parking.

To the rear is a patio area, great sized garden with lawned area, wooden summer house, being enclosed via hedging and fencing.

GROUND FLOOR 1ST FLOOR