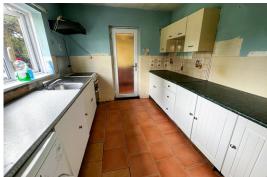

Kitchen
3.26 m x 2.96 m (10'8" x 9'9")
UPVC window to front, base and wall units with roll top work surface, sink unit, plumbing for washing machine, gas cooker, door to utility.

Utility Room
Door to front, plumbing for
washing machine, door to rear.