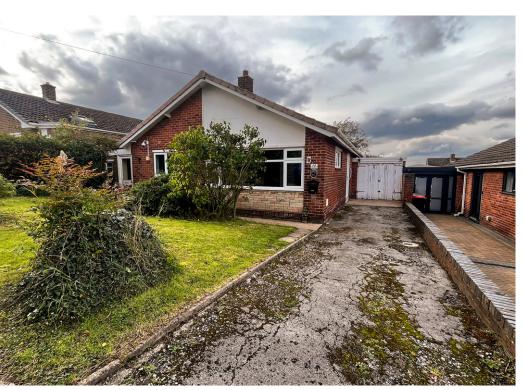

## Vale Close, Eastwood, Nottingham, Nottinghamshire, NG16 3FG £210,000

## **FEATURES:**

- THREE BEDROOMS
- DETACHED BUNGALOW
- GOOD SIZED PLOT
- GARAGE AND AMPLE OFF STREET PARKING
- FRONT AND REAR GARDENS
- IN NEED OF MODERNISATION
- COAL FIRED CENTRAL HEATING
- GREAT POTENTIAL
- NO UPWARD CHAIN
- CUL DE SAC LOCATION

## Outside

To the front is a lawned garden with mature bushes, to the side is ample off street parking leading to a single detached garage with doors to the front and door to rear. To the rear of the property is a lawned garden, wooden garden shed.