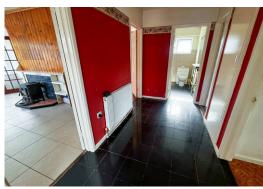

**COUNCIL TAX BAND: C EPC RATING: TBC** 

Entrance Storm Porch UPVC french door, door to hallway.

Hallway Radiator, doors to bedrooms, bathroom and lounge, tiled flooring.

Lounge 3.94 m x 5.23 m (12'11" x 17'2") UPVC window to front, single glazed window to side, coal fire, door to kitchen.