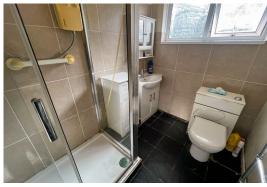

Shower room
UPVC window to side, three piece
suite comprising of WC, hand wash
basin, shower cubicle, part tiled
walls, radiator, tiled walls.

Lean To Lean to conservatory to the rear, with wooden windows.