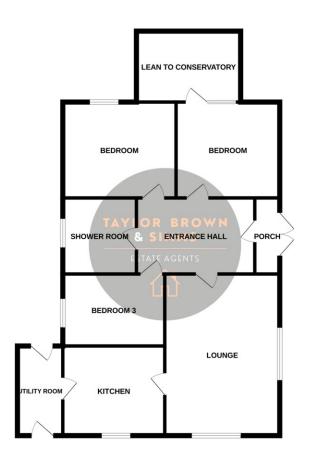

**COUNCIL TAX BAND: C EPC RATING: TBC** 

Entrance Storm Porch UPVC french door, door to hallway.

Hallway Radiator, doors to bedrooms, bathroom and lounge, tiled flooring.

Lounge 3.94 m x 5.23 m (12'11" x 17'2") UPVC window to front, single glazed window to side, coal fire, door to kitchen.

Kitchen
3.26 m x 2.96 m (10'8" x 9'9")
UPVC window to front, base and wall units with roll top work surface, sink unit, plumbing for washing machine, gas cooker, door to utility.

Utility Room
Door to front, plumbing for
washing machine, door to rear.

Bedroom One 3.55 m x 3.65 m (11'8" x 12'0") UPVC window to rear, storage cupboard, radiator. Bedroom Two 2.94 m x 3.65 m (9'8" x 12'0") UPVC window to rear, storage cupboard.

Bedroom Three 3.68 m x 2.26 m (12'1" x 7'5") Single glazed window to side.

Shower room
UPVC window to side, three piece
suite comprising of WC, hand wash
basin, shower cubicle, part tiled
walls, radiator, tiled walls.

Lean To Lean to conservatory to the rear, with wooden windows.

Whilst every attempt has been made to ensure the accuracy of the floorplan contained here, measurements of doors, windows, rooms and any other items are approximate and no responsibility is taken for any error, omission or mis-statement. This plan is for illustrative purposes only and should be used as such by any prospective purchaser. The services, systems and appliances shown have not been rested and no guarantee as to their operability or efficiency can be given.