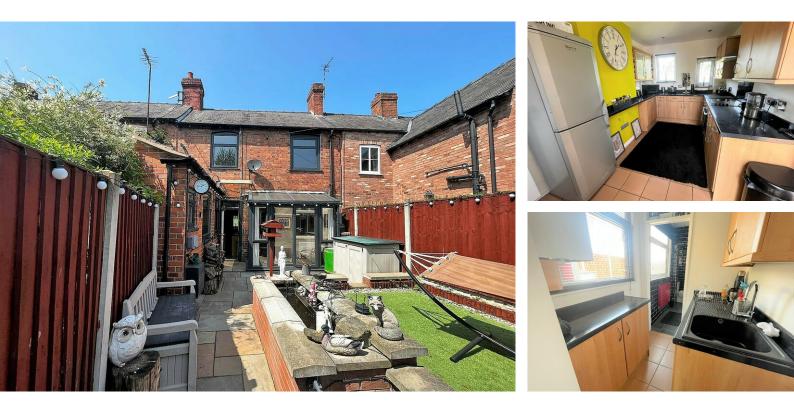

# Brook Street, Loscoe, Heanor, Derbyshire, DE75 7LP

£140,000

CALLING FIRST TIME BUYERS - Mid terrace property in a much sought after location. Briefly comprising of modern fitted kitchen, lounge, utility room, downstairs shower room and two double bedrooms.

#### Kitchen 4.08 x 2.76

UPVC door to front, two UPVC double glazed windows to the rear aspect, a fitted kitchen comprising of base and wall units with roll top work surface and upstand, integrated oven, hob and extractor above, tiled flooring, radiator, and door to lounge and Utility room.

#### Utility Room 1.59 x 1.54

UPVC double glazed window to front aspect, base and wall units with roll top work surface, sink unit, tiled flooring, door to shower room.

#### Shower Room

UPVC Double glazed window to front aspect, a modern three piece suite comprising of WC. Hand wash basin with vanity below, shower cubicle, fully tiled walls, spot lighting, radiator, tiled flooring.

#### Outside

To the front of the property is a landscaped garden, with patio area, feature pond, pathways leading to brick built sheds.

To the rear of the property, there is no garden, but the property benefits from views over fields.