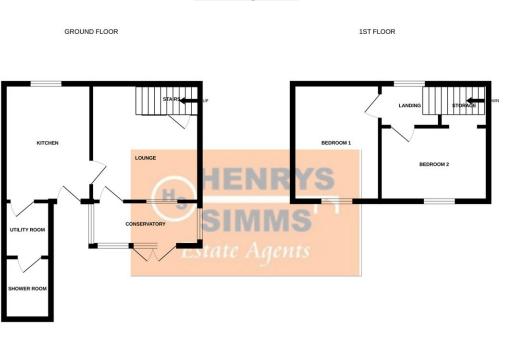

## <u>Floorplan</u>

#### Kitchen 4.08 x 2.76

UPVC door to front, two UPVC double glazed windows to the rear aspect, a fitted kitchen comprising of base and wall units with roll top work surface and upstand, integrated oven, hob and extractor above, tiled flooring, radiator, and door to lounge and Utility room.

#### Utility Room 1.59 x 1.54

UPVC double glazed window to front aspect, base and wall units with roll top work surface, sink unit, tiled flooring, door to shower room.

#### Shower Room

UPVC Double glazed window to front aspect, a modern three piece suite comprising of WC. Hand wash basin with vanity below, shower cubicle, fully tiled walls, spot lighting, radiator, tiled flooring.

Lounge 3.39 x 3.96 reducing to 2.94 UPVC Double glazed window looking into conservatory, feature fireplace with log burner, laminate flooring, radiator, door to first floor, door to conservatory. Tv point.

Conservatory 1.22 x 2.83 UPVC Double glazed windows and door to rear aspect, radiator.

First Floor Landing First floor landing, radiator, UPVC double glazed window to rear aspect, doors to bedrooms.

Bedroom One 3.99 x 2.68 UPVC double glazed window, radiator, storage cupboard. Bedroom Two 3.65 x 2.99 UPVC double glazed window to front aspect, radiator, storage cupboard.

Whils every attempt has been made to ensure the accuracy of the floorplan contained here, measurements of doors, windows, nonsis and any other items are approximate and no responsibility is taken for any error, omission or mis-statement. This plan is for illustrative purposes only and should be used as such by any prospective purchaser. The services, systems and appliances shown have no been tested and no guarantee as to their operability or efficiency can be given.