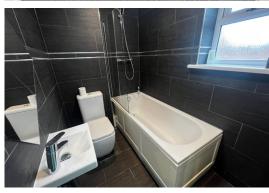

#### **Bathroom**

Three piece suite comprising of panelled bath, with shower above, WC and pedestal hand wash basin, UPVC window to front, full tiled

walls, tiled flooring, towel rail,

First floor landing Doors to bedrooms.