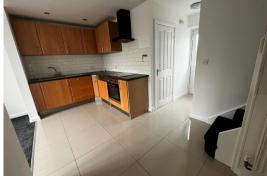

Lounge

3.99 m x 3.80 m (13'1" x 12'6") UPVC window and door to rear, radiator, meter cupboard, opening into kitchen area.

Kitchen area

4.73 m x 2.32 m (15'6" x 7'7")
Base and wall units with work top, sink unit, part tiled walls, integrated dishwasher, oven, hob and extractor above, doors to bathroom, storage cupboard housing the boiler, stairs rising to the first floor.