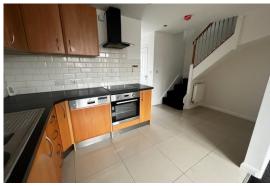

Lounge

3.99 m x 3.80 m (13'1" x 12'6") UPVC window and door to rear, radiator, meter cupboard, opening into kitchen area.

Kitchen area

4.73 m x 2.32 m (15'6" x 7'7")
Base and wall units with work top, sink unit, part tiled walls, integrated dishwasher, oven, hob and extractor above, doors to bathroom, storage cupboard housing the boiler, stairs rising to the first floor.