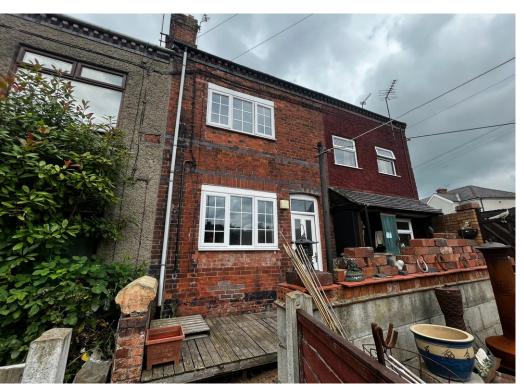

# Burnthouse Road, Heanor, Derbyshire, DE75 7GT £135,000

#### Outside

To the front is a shared pathway leading to the property, paved area, and brick built outbuilding.
To the rear is a lawned garden, decking area, and brick built garage with off street parking to the front for one small vehicle.