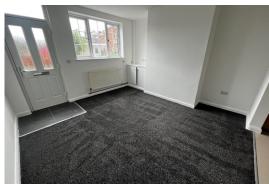

Lounge

3.99 m x 3.80 m (13'1" x 12'6") UPVC window and door to rear, radiator, meter cupboard, opening into kitchen area.

Kitchen area

4.73 m x 2.32 m (15'6" x 7'7")
Base and wall units with work top, sink unit, part tiled walls, integrated dishwasher, oven, hob and extractor above, doors to bathroom, storage cupboard housing the boiler, stairs rising to the first floor.