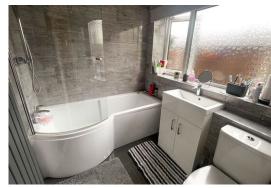

Rear Hall

Door to bathroom, door to rear garden.

**Bathroom** 

UPVC window to rear, three piece

suite comprising of panelled bath with shower above and shower screen, vanity unit with sink unit and WC, part tiled walls, feature towel rail, tiled flooring.