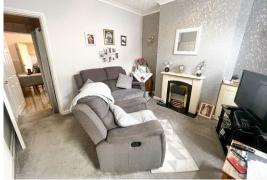

### Lounge

3.61 m x 3.58 m (11'10" x 11'9") UPVC window and door to front, feature fireplace, tv point, storage cupboard housing the meters, radiator.

Inner Hall

Under stairs storage cupboard, door to dining room.