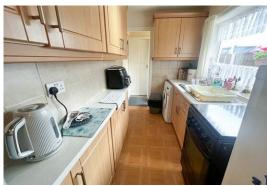

#### Kitchen

2.94 m x 1.75 m (9'8" x 5'9") UPVC window to side, fitted kitchen comprising of base and eye level units, part tiled walls, sink unit, laminate flooring, plumbing for washing machine, cooker, space for fridge freezer.