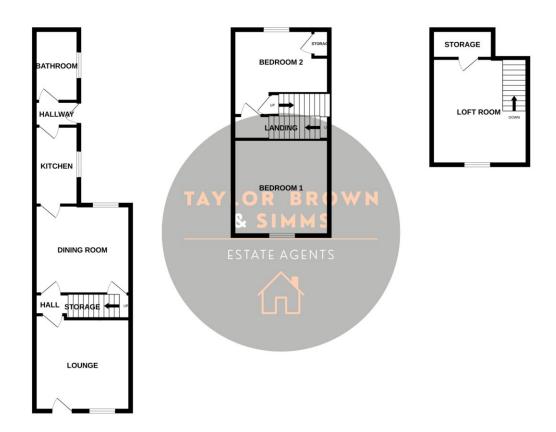

### Lounge

3.61 m x 3.58 m (11'10" x 11'9") UPVC window and door to front, feature fireplace, tv point, storage cupboard housing the meters, radiator.

Inner Hall

Under stairs storage cupboard, door to dining room.

**Dining Room** 

3.88 m x 3.67 m (12'9" x 12'0") UPVC window to rear, radiator, door to first floor, laminate flooring, radiator, door to kitchen.

#### Kitchen

2.94 m x 1.75 m (9'8" x 5'9") UPVC window to side, fitted kitchen comprising of base and eye level units, part tiled walls, sink unit, laminate flooring, plumbing for washing machine, cooker, space for fridge freezer.

Rear Hall

Door to bathroom, door to rear garden.

**Bathroom** 

UPVC window to rear, three piece

suite comprising of panelled bath with shower above and shower screen, vanity unit with sink unit and WC, part tiled walls, feature towel rail, tiled flooring.

First floor landing Doors to bedrooms, loft access point.

Bedroom One 3.61 m x 3.50 m (11'10" x 11'6") UPVC window to front, radiator.

Bedroom Two 3.08 m x 3.57 m (10'1" x 11'9") UPVC window to rear, storage cupboard, radiator, wall mounted boiler, door to loft room.

Loft Room 3.65 m x 3.92 m (12'0" x 12'10") UPVC window to front, radiator, storage cupboard.