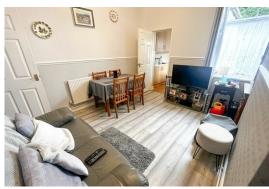

**Dining Room** 

3.88 m x 3.67 m (12'9" x 12'0") UPVC window to rear, radiator, door to first floor, laminate flooring, radiator, door to kitchen.