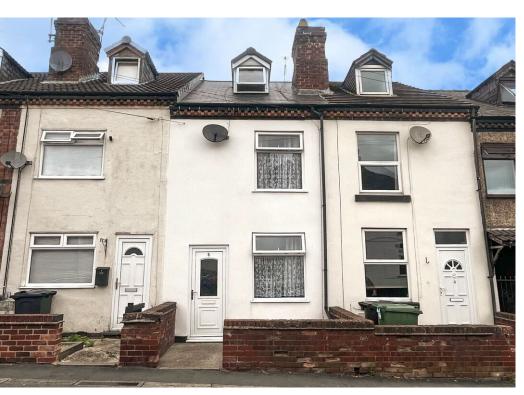

# Park Street, Heanor, Derbyshire, DE75 7FJ £140,000

## **FEATURES:**

- TWO BEDROOMS PLUS LOFT ROOM
- TWO RECEPTION ROOMS
- DOWNSTAIRS REFITTED BATHROOM
- LANDSCAPED REAR GARDEN
- IDEAL FOR FIRST TIME BUYER
- GAS CENTRAL HEATING
- CLOSE TO LOCAL AMENITIES AND SCHOOL
- FITTED KITCHEN
- CLOSE TO TRANSPORT LINKS
- VIEWING ESSENTIAL