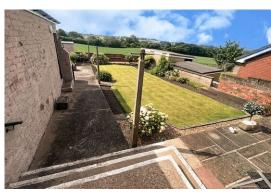

#### Outside

To the front is a lawned area with mature shubs and borders, to the side is off street parking leading to a single garage.

To the rear is a beautiful landscaped garden having a lawned area with borders having matures shrubs. There is a patio area, outbuilding, low level wall to the bottom of the garden, with stunning views over countryside / fields.