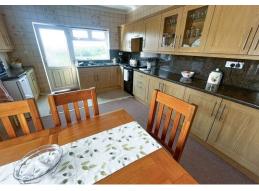

#### **Kitchen Diner**

4.74 m x 3.84 m (15'7" x 12'7") UPVC window to rear aspect, UPVC window to side aspect, a modern fitted kitchen comprising of base and wall units with roll top work surface, sink unit, plumbing for washing machine, space for fridge, cooker, radiator.