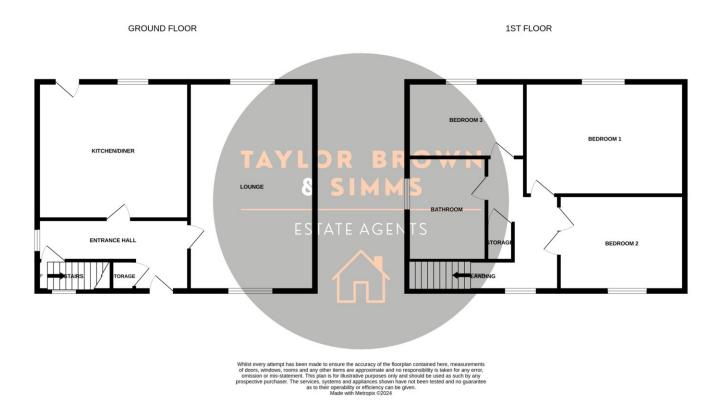

### Entrance Hallway

UPVC window to side, doors to lounge, kitchen diner, under stairs storage cupboard and door to stairs, radiator.

#### Lounge

7.05 m x 3.69 m (23'2" x 12'1") Dual aspect UPVC windows, fireplace, tv point, radiator.

#### **Kitchen Diner**

4.74 m x 3.84 m (15'7" x 12'7") UPVC window to rear aspect, UPVC window to side aspect, a modern fitted kitchen comprising of base and wall units with roll top work surface, sink unit, plumbing for washing machine, space for fridge, cooker, radiator.

#### Stairs

UPVC window to front, radiator.

First floor landing Doors to bedrooms and bathroom, UPVC window to front, storage cupboard.

#### Bedroom One 4.70 m x 4.41 m (15'5" x 14'6") UPVC Window to rear aspect, radiator.

Bedroom Two 3.68 m x 2.64 m (12'1" x 8'8") UPVC window to front aspect, radiator.

Bedroom Three 3.08 m x 3.84 m (10'1" x 12'7") UPVC window to rear, radiator.

#### Bathroom

UPVC window to side aspect, modern fitted shower suite, double shower, WC, hand wash basin set in a vanity unit, over stairs storage cupboard, towel rail, fully tiled walls, spot lighting, extractor fan, vinyl flooring.