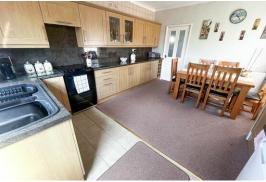

#### **Kitchen Diner**

4.74 m x 3.84 m (15'7" x 12'7") UPVC window to rear aspect, UPVC window to side aspect, a modern fitted kitchen comprising of base and wall units with roll top work surface, sink unit, plumbing for washing machine, space for fridge, cooker, radiator.