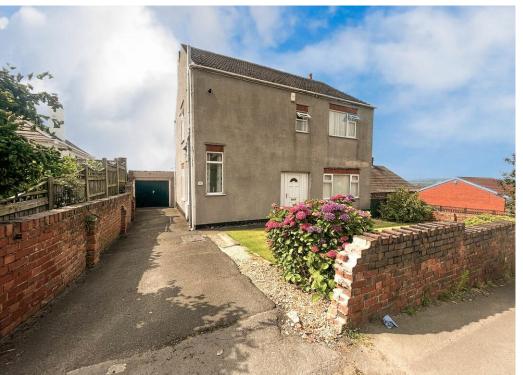

## Alma Road Selston , NG16 6BJ Offers Over £300,000

# FEATURES:

- THREE DOUBLE BEDROOMS
- DETACHED HOME
- GARAGE AND DRIVEWAY
- TUCKED AWAY LOCATION
- COUNTRYSIDE VIEWS TO THE REAR
- BEAUTIFULLY LANDSCAPED GARDENS
- OUTBUILDING
- REQUIRES SOME MODERNISATION
- KITCHEN DINER
- GOOD SIZED LOUNGE

#### Outside

To the front is a lawned area with mature shubs and borders, to the side is off street parking leading to a single garage.

To the rear is a beautiful landscaped garden having a lawned area with borders having matures shrubs. There is a patio area, outbuilding, low level wall to the bottom of the garden, with stunning views over countryside / fields.